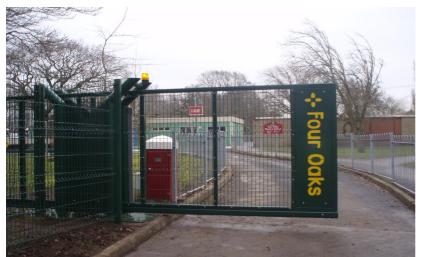

## Application

To secure the main entrance of Four Oaks Primary School in Sutton Coldfield

## Description

Pro Glide 20 is a prestige gate design enhancing the image of any site and making a significant impression on all visitors to your premises. One of the features we offer is to set the school name and logo prominently on the gates establishing corporate identity both by name and corporate colours if required.

## Specification

The precise specification and design was tailored to the schools specific situation and incorporated new fencing, pedestrian gates and barriers in an integrated control package. All automated gates are fully CE Marked in line with current European Directives. Demonstrating the highest standards of safety in design and installation.