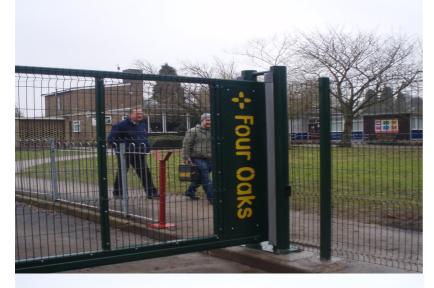

## Application

To secure the main entrance of Four Oaks Primary School in Sutton Coldfield

## Description

Pro Glide 20 is a prestige gate design enhancing the image of any site and making a significant impression on all visitors to your premises. One of the features we offer is to set the school name and logo prominently on the gates establishing corporate identity both by name and corporate colours if required.

## Specification

The precise specification and design was tailored to the schools specific situation and incorporated new fencing, pedestrian gates and barriers in an integrated control package. All automated gates are fully CE Marked in line with current European Directives. Demonstrating the highest standards of safety in design and installation.