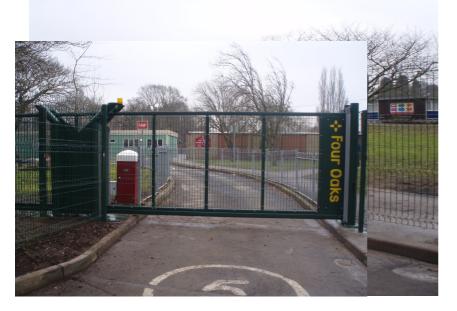

## Application

To secure the main entrance of Four Oaks Primary School in Sutton Coldfield

## Description

Pro Glide 20 is a prestige gate design enhancing the image of any site and making a significant impression on all visitors to your premises. One of the features we offer is to set the school name and logo prominently on the gates establishing corporate identity both by name and corporate colours if required.

## Specification

The precise specification and design was tailored to the schools specific situation and incorporated new fencing, pedestrian gates and barriers in an integrated control package. All automated gates are fully CE Marked in line with current European Directives. Demonstrating the highest standards of safety in design and installation.