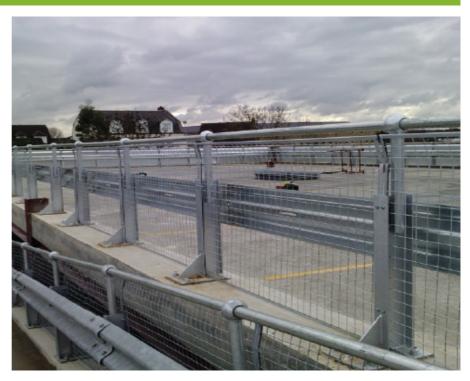

Armco Barriers PCD01

Armco barriers are often used around car parks or within industrial and other buildings where forklift trucks operate.

The purpose of this robust barrier is to create boundary demarcation and separate pedestrians safely from forklift trucks and other vehicles. Produced in our own fabrication department. Armco barriers can be made to suit site dimensions.

They are supplied galvanised or polyester powder coated and installed on site by our own teams.