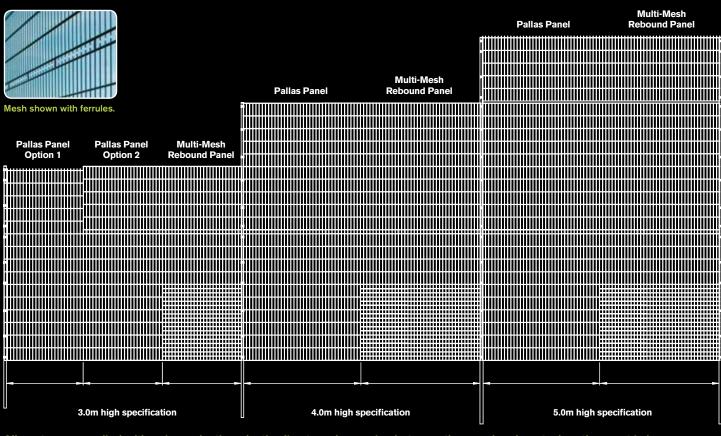

#### 3.0M HIGH

SPORTS PALLAS PANEL

OPTION 1: 1 x 3.0m high Sports Pallas panel.

OPTION 2: Comprising of 1 x 2.0m high Sports Pallas panel and 1 x 1.0m high Sports Pallas panel.

#### SPORTS MULTI-MESH REBOUND

Comprising of 1 x 2.0m high Sports Multi-Mesh Rebound panel and 1 x 1.0m high Sports Pallas panel.

#### POSTS

Both panels are supplied with 80mm x 40mm RHS post c/w flat bar and fixings.

#### 4.0M HIGH

#### SPORTS PALLAS PANEL

Comprising of 2 x 2.0m high Pallas panels.

## SPORTS MULTI-MESH REBOUND

Comprising of 1 x 2.0m high Sports Multi-Mesh Rebound panel and 1 x 2.0m high Sports Pallas panel.

#### POSTS

#### Both panels are supplied with 100mm x 50mm RHS post c/w flat bar and fixings.

#### 5.0M HIGH

SPORTS PALLAS PANEL

Comprising of 2 x 2.0m high Pallas panels and 1 x 1.0m high Sports Pallas panel.

#### SPORTS MULTI-MESH REBOUND

Comprising of 1 x 2.0m high Multi-Mesh Rebound panel. 1 x 2.0m high Sports Pallas panel and 1 x 1.0m high Sports Pallas panel.

50mm RHS post c/w flat bar and fixings.

#### POSTS

Both panels are supplied with 100mm x

All posts are supplied with noise reduction plastic clips to reduce noise between the panel and post when the court is in use. Panels are also supplied with four ferrules per bay to ensure they are joined together properly. This prevents movement, panel separation and ensures a uniform bounce.