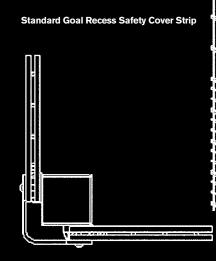

#### STANDARD GOAL RECESS

- Standard full height Goal Recess.
- Suitable for 3.0m, 4.0m or 5.0m high fence lines.
- Corners are utilised as part of a Standard Goal Recess and cover strips are supplied as shown below.

#### STANDARD CORNER POST

Standard 80mm x 80mm RHS post suitable

for 3.0m, 4.0m or 5.0m high fence lines.