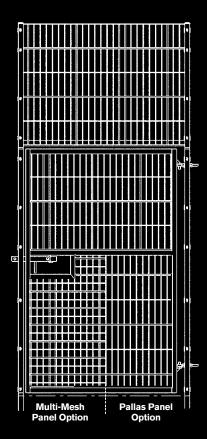

#### SWING GATES

- 2.0m high x 1.2m wide Single Leaf gate.
- 3.0m high x 3.0m wide Double Leaf gate.
- Swing gates are designed to match your chosen panel be it the Sports Multi-Mesh Rebound panel or Sports Pallas panel.
- Gates are integrated into the fencing.

#### **KICKBOARD FIXINGS**

- 2 brackets per post are supplied.
- Brackets suit kickboards between heights of 100mm to 300mm.