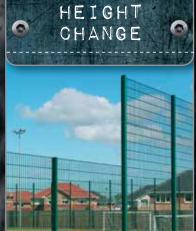

## CHOOSE THE HEIGHT

Whether you have chosen the Sports Pallas system, or the Sports Multi-Mesh Rebound system both are available in 3m, 4m or 5m high. You can choose to use the exact same fence height on all four sides of your sports pitch or you may choose to step up the height of the panels to prevent balls going over the fence and out of play.

## STEP.2 CHOOSE THE HEIGHT

Whether you have chosen the Sports Pallas system, or the Sports Multi-Mesh Rebound system both are available in 3m, 4m or 5m high. You can choose to use the exact same fence height on all four sides of your MUGA or you may choose to step up the height of the panels to prevent balls going over the fence and out of play.