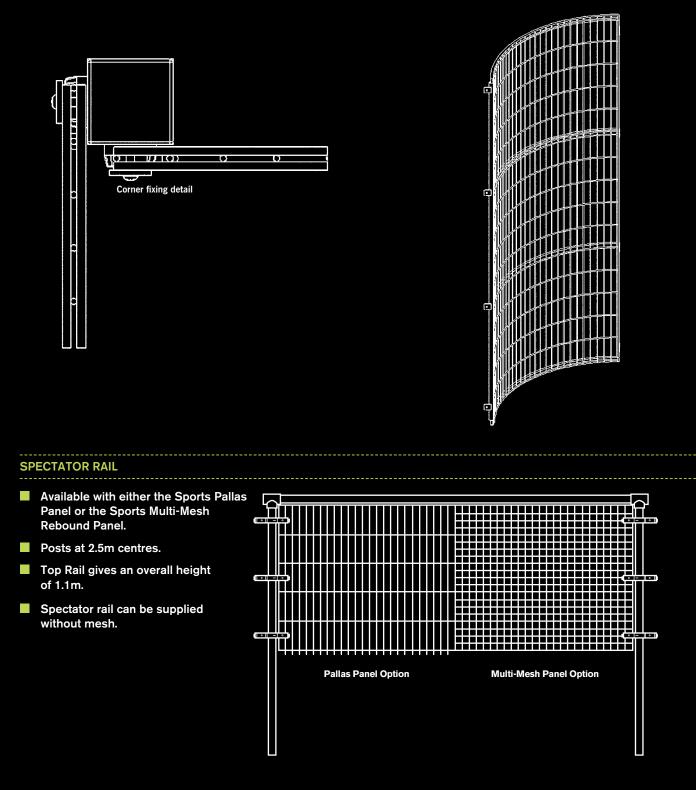

#### SPECTATOR RAIL

If you have a run off area on the outskirts of your pitch, then you may want to use spectator rails to demarcate the playing area from the viewing area. Spectator rails are designed to match your chosen mesh panel.

## **CHOOSE THE MESH PANEL**

Heras offers two types of fencing mesh panels; the Sports Pallas panel and the Sports Multi-Mesh Rebound panel.

The Sports Pallas panel is a vertical twin wire system which results in a strong mesh and stable fence and is often specified for use in schools, leisure centres and parks.

The Sports Multi-Mesh Rebound panel is a combination of two panel types. The first 1.2m utilises a unique rebound panel which is reinforced with

multiple wires, and the remainder of the fence height is manufactured using the Sports Pallas panel.