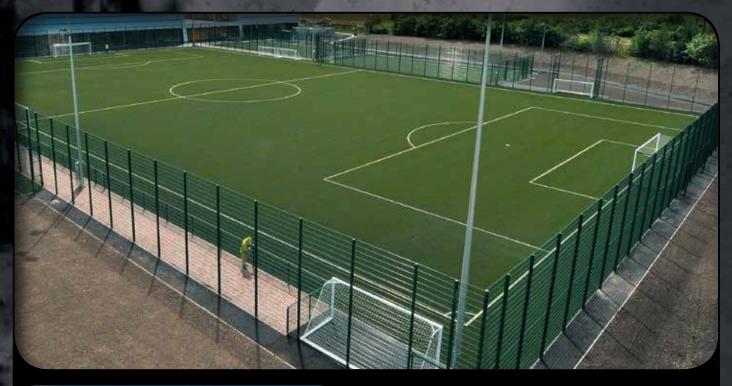

A FULL SIZE SPORTS PITCH IS SHOWN. FOR 11-A-SIDE FOOTBALL WE NORMALLY RECOMMEND 100M X 65M

## BUILD YOUR OWN MULTI USE GAMES AREA

FOR RECOMMENDED MUGA SIZES PLEASE SEE OUR TECHNICAL CATALOGUE ON P8-11

A MULTI USE GAMES AREA ALLOWS YOU TO USE ONE COURT TO PLAY A MULTITUDE OF GAMES SUCH AS NETBALL, TENNIS AND 5-A-SIDE FOOTBALL. TWO OR MORE MUGA'S CAN EASILY BE BUILT NEXT DOOR TO EACH OTHER. THE INNER FENCE LINES WHICH DIVIDE THE COURTS ARE DOUBLE SKINNED AND THEREFORE PROVIDE A SUITABLE REBOUND SURFACE TO EACH COURT.

IF OPTING FOR TWO OR MORE MUGA'S THE END RESULT ENABLES A NUMBER OF SPORTS TO BE PLAYED AT THE SAME TIME. TOGETHER WITH THE EXPERT ADVICE FROM HERAS WE CAN HELP TO DESIGN A MUGA IN JUST A FEW EASY STEPS. IN PROVIDING DESIGN ADVICE, WE WILL ASSESS YOUR BUDGET, SECURITY AND SPORTING REQUIREMENTS TO DESIGN A SYSTEM TO MEET YOUR INDIVIDUAL NEEDS.