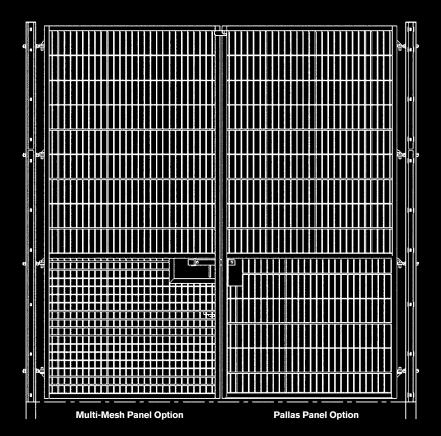

#### SWING GATES

- 2.0m high x 1.2m wide Single Leaf gate.
- 3.0m high x 3.0m wide Double Leaf gate.
- Swing gates are designed to match your chosen panel be it the Sports Multi-Mesh Rebound panel or Sports Pallas panel.
- Gates are integrated into the fencing.

#### **KICKBOARD FIXINGS**

- 2 brackets per post are supplied.
- Brackets suit kickboards between heights of 100mm to 300mm.