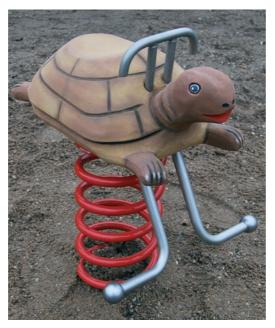

Spring rocker "Tortoise"

90840115 RO

Spring rocker "Croc"

90840120 RO

The technical drawing applies to all items on this page.

▶ Subject to technical modifications

▶ Regular maintenance checks