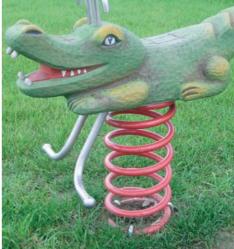

Spring rocker "Tortoise"

90840115 RO

Spring rocker "Croc"

90840120 RO

The technical drawing applies to all items on this page.

▶ Subject to technical modifications

▶ Regular maintenance checks