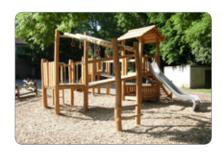

## **Product Description**

The platform walkways of the Tilburg act as the centre of this large play installation. The versatile play attachments offer never ending opportunities for children of all ages. The hanging rings, sliding pole, suspended bridge and slide are just some of the features provided.