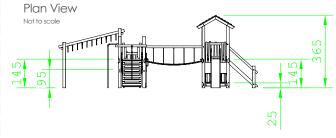

## **Product Description**

The platform walkways of the Tilburg act as the centre of this large play installation. The versatile play attachments offer never ending opportunities for children of all ages. The hanging rings, sliding pole, suspended bridge and slide are just some of the features provided.