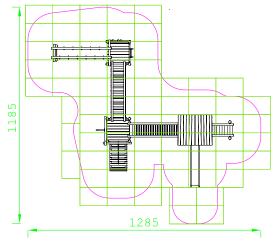

## Varioset Tilburg V01224050R

| Product Name            | Varioset Tilburg                            |
|-------------------------|---------------------------------------------|
| Product Code            | V01224050R                                  |
| Material                | BS EN 350-02 Class 1 Robinia Timber         |
| Product Category        | FHS Varioset Multiplay                      |
| Age Range               | 4+                                          |
| Product Type            | Multiplay Unit                              |
| Fixings                 | Stainless Steel Fixings & Galvanised Plates |
| Free Space Area m2      | 85                                          |
| Free Space Loosefill m2 | 85                                          |
| FFH                     | 2.4                                         |
| Area Required (LxW)     | 12.85 x 11.55                               |
| Grassmat Total (M²)     | 108                                         |
| Edge Length LM          | 45                                          |
|                         |                                             |

## **Product Description**

The platform walkways of the Tilburg act as the centre of this large play installation. The versatile play attachments offer never ending opportunities for children of all ages. The hanging rings, sliding pole, suspended bridge and slide are just some of the features provided.