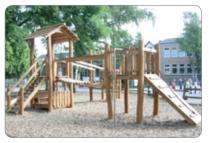

## **Product Description**

The platform walkways of the Tilburg act as the centre of this large play installation. The versatile play attachments offer never ending opportunities for children of all ages. The hanging rings, sliding pole, suspended bridge and slide are just some of the features provided.