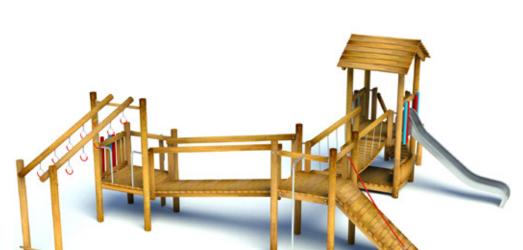

## **Product Description**

The platform walkways of the Tilburg act as the centre of this large play installation. The versatile play attachments offer never ending opportunities for children of all ages. The hanging rings, sliding pole, suspended bridge and slide are just some of the features provided.