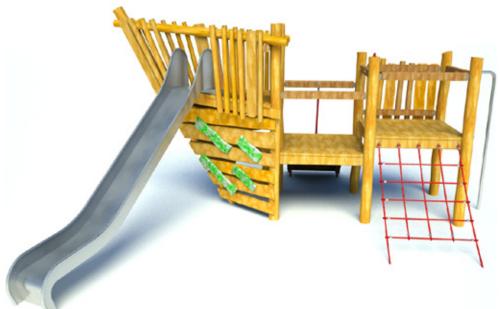

| Product Name            | Varioset Playship Fohr                      |
|-------------------------|---------------------------------------------|
| Product Code            | V01140050R                                  |
| Material                | BS EN 350-02 Class 1 Robinia Timber         |
| Product Category        | FHS Varioset Multiplay                      |
| Age Range               | 3+                                          |
| Product Type            | Mulitplay                                   |
| Fixings                 | Stainless Steel Fixings & Galvanised Plates |
| Free Space Area m2      | 48                                          |
| Free Space Loosefill m2 | 48                                          |
| FFH                     | 1.75                                        |
| Area Required (LxW)     | 8.6 x 8.3                                   |
| Grassmat Total (M²)     | 62                                          |
| Edge Length LM          | 29                                          |

## Plan View Not to scale

www.jupiterplay.co.uk info@jupiterplay.co.uk

Product Description

The playship Fohr is an excellent ship suitable for smaller spaces. Although smaller than the larger ships in the range, the Fohr does not lack in play value. Included is a slide, climbing net and sand play items to create a real ship wreck experience for children.