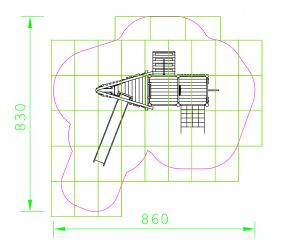

| Product Name            | Varioset Playship Fohr                      |
|-------------------------|---------------------------------------------|
| Product Code            | V01140050R                                  |
| Material                | BS EN 350-02 Class 1 Robinia Timber         |
| Product Category        | FHS Varioset Multiplay                      |
| Age Range               | 3+                                          |
| Product Type            | Mulitplay                                   |
| Fixings                 | Stainless Steel Fixings & Galvanised Plates |
| Free Space Area m2      | 48                                          |
| Free Space Loosefill m2 | 48                                          |
| FFH                     | 1.75                                        |
| Area Required (LxW)     | 8.6 x 8.3                                   |
| Grassmat Total (M²)     | 62                                          |
| Edge Length LM          | 29                                          |

## Plan View Not to scale

www.jupiterplay.co.uk info@jupiterplay.co.uk

Product Description

The playship Fohr is an excellent ship suitable for smaller spaces. Although smaller than the larger ships in the range, the Fohr does not lack in play value. Included is a slide, climbing net and sand play items to create a real ship wreck experience for children.