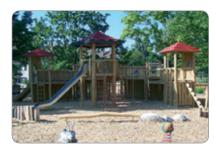

## **Product Description**

A castle themed play space is the perfect solution for a play space in any area. The Windeck challenges children of all ages with its climbing ramp, nets, slide and castle theme. Explorers can get underneath the platforms and hide behind walls or even peak out through the windows.