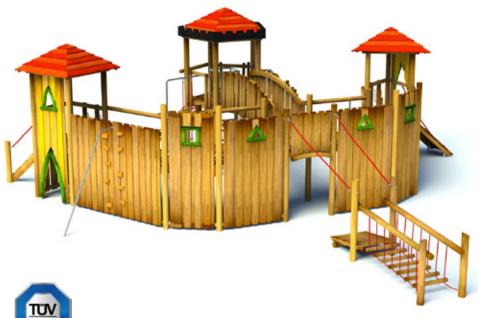

## **Product Description**

A castle themed play space is the perfect solution for a play space in any area. The Windeck challenges children of all ages with its climbing ramp, nets, slide and castle theme. Explorers can get underneath the platforms and hide behind walls or even peak out through the windows.