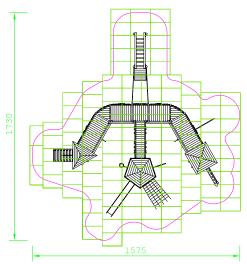

| TÜV                 |
|---------------------|
| SUD                 |
| Compliant to EN1176 |

| Product Name            | Varioset Windeck                            |
|-------------------------|---------------------------------------------|
| Product Code            | V01244050R                                  |
| Material                | BS EN 350-02 Class 1 Robinia Timber         |
| Product Category        | FHS Varioset Multiplay                      |
| Age Range               | 6+                                          |
| Product Type            | Multiplay Unit                              |
| Fixings                 | Stainless Steel Fixings & Galvanised Plates |
| Free Space Area m2      | 153                                         |
| Free Space Loosefill m2 | 153                                         |
| FFH                     | 2.55                                        |
| Area Required (LxW)     | 17.3 x 15.75                                |
| Grassmat Total (M²)     | 216                                         |
| Edge Length LM          | 67                                          |

## **Product Description**

A castle themed play space is the perfect solution for a play space in any area. The Windeck challenges children of all ages with its climbing ramp, nets, slide and castle theme. Explorers can get underneath the platforms and hide behind walls or even peak out through the windows.

Plan View

www.jupiterplay.co.uk info@jupiterplay.co.uk

> HEAD OFFICE: 0131 445 7989 SOUTHERN OFFICE: 0115 969 9859