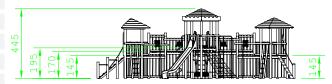

Plan View

www.jupiterplay.co.uk info@jupiterplay.co.uk

> HEAD OFFICE: 0131 445 7989 SOUTHERN OFFICE: 0115 969 9859

| TÜV                 |
|---------------------|
| SUD                 |
| Compliant to EN1176 |

| Product Name            | Varioset Windeck                            |
|-------------------------|---------------------------------------------|
| Product Code            | V01244050R                                  |
| Material                | BS EN 350-02 Class 1 Robinia Timber         |
| Product Category        | FHS Varioset Multiplay                      |
| Age Range               | 6+                                          |
| Product Type            | Multiplay Unit                              |
| Fixings                 | Stainless Steel Fixings & Galvanised Plates |
| Free Space Area m2      | 153                                         |
| Free Space Loosefill m2 | 153                                         |
| FFH                     | 2.55                                        |
| Area Required (LxW)     | 17.3 x 15.75                                |
| Grassmat Total (M²)     | 216                                         |
| Edge Length LM          | 67                                          |