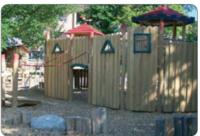

## **Product Description**

A castle themed play space is the perfect solution for a play space in any area. The Windeck challenges children of all ages with its climbing ramp, nets, slide and castle theme. Explorers can get underneath the platforms and hide behind walls or even peak out through the windows.