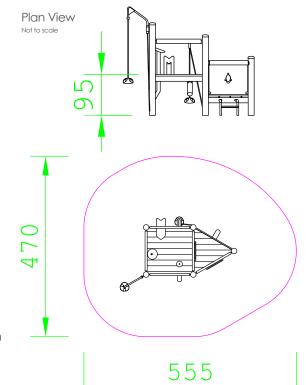

## Product Specification Sheet for: Sand Play System Till 905820150R

| Product Name            | Sand Play System Till                       |
|-------------------------|---------------------------------------------|
| Product Code            | 905820150R                                  |
| Material                | BS EN 350-02 Class 1 Robinia Timber         |
| Product Category        | FHS Sand & Water Play                       |
| Age Range               | 3+                                          |
| Product Type            | Sand Play Unit                              |
| Fixings                 | Stainless Steel Fixings & Galvanised Plates |
| Free Space Area m2      | 22                                          |
| Free Space Loosefill m2 | 22                                          |
| FFH                     | 0.95                                        |
| Area Required (LxW)     | 5.55 x 4.7                                  |
| Grassmat Total (M²)     | n/a                                         |
| Edge Length LM          | 16.5                                        |