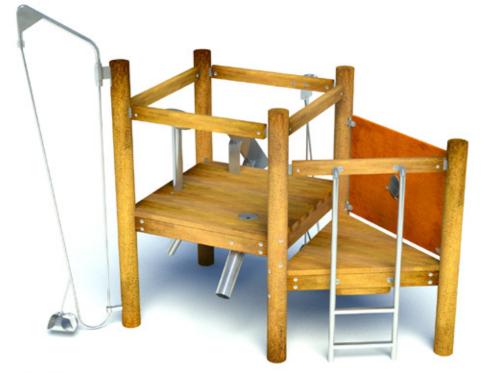

## **Product Description**

A sand pulley, sand chute, sand tube and swivel crane amount to this exciting unit full of play value. From every side and every height, children can experiment with various mechanical items and move sand around the unit.