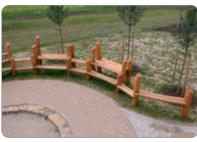

## **Product Description**

The Sprawl landscape is an adaptable and flexible seating area which will enhance any natural play space. The timber ensures that even protected landscapes retain a natural feel whilst creating a seating area suitable for all.