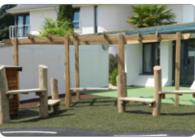

## **Product Description**

The Sprawl landscape is an adaptable and flexible seating area which will enhance any natural play space. The timber ensures that even protected landscapes retain a natural feel whilst creating a seating area suitable for all.