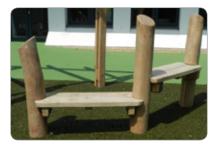

## **Product Description**

The Sprawl landscape is an adaptable and flexible seating area which will enhance any natural play space. The timber ensures that even protected landscapes retain a natural feel whilst creating a seating area suitable for all.