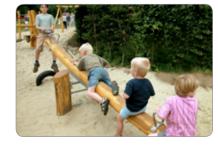

The four seater see-saw is designed for children aged 4-10 years. A play area would not be the same without traditional items, such as the see-saw. This piece is still incredibly popular with children of all ages and abilities and is a valuable addition to any play space design.