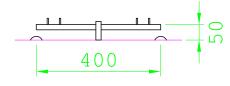

| Product Name            | Four-seater see-saw                         |
|-------------------------|---------------------------------------------|
| Product Code            | 904721400R                                  |
| Material                | BS EN 350-02 Class 1 Robinia Timber         |
| Product Category        | FHS Moving Equipment                        |
| Age Range               | 4 to 10                                     |
| Product Type            | See-saw for 4 users                         |
| Fixings                 | Stainless Steel Fixings & Galvanised Plates |
| Free Space Area m2      | 21.00                                       |
| Free Space Loosefill m2 | 21.00                                       |
| FFH                     | 1.00                                        |
| Area Required (LxW)     | 7 x 3.5                                     |
| Grassmat Total (M²)     | 30                                          |
| Edge Length LM          | 18.00                                       |
|                         |                                             |