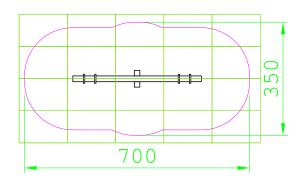

| Product Name            | Four-seater see-saw                         |
|-------------------------|---------------------------------------------|
| Product Code            | 904721400R                                  |
| Material                | BS EN 350-02 Class 1 Robinia Timber         |
| Product Category        | FHS Moving Equipment                        |
| Age Range               | 4 to 10                                     |
| Product Type            | See-saw for 4 users                         |
| Fixings                 | Stainless Steel Fixings & Galvanised Plates |
| Free Space Area m2      | 21.00                                       |
| Free Space Loosefill m2 | 21.00                                       |
| FFH                     | 1.00                                        |
| Area Required (LxW)     | 7 x 3.5                                     |
| Grassmat Total (M²)     | 30                                          |
| Edge Length LM          | 18.00                                       |
|                         |                                             |