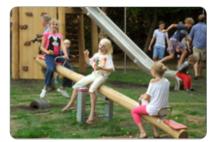

The four seater see-saw is designed for children aged 4-10 years. A play area would not be the same without traditional items, such as the see-saw. This piece is still incredibly popular with children of all ages and abilities and is a valuable addition to any play space design.