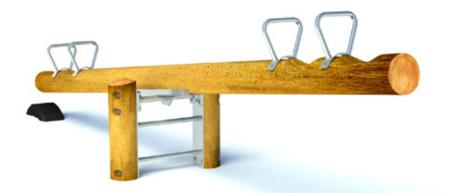

| Product Name            | Four-seater see-saw                         |
|-------------------------|---------------------------------------------|
| Product Code            | 904721400R                                  |
| Material                | BS EN 350-02 Class 1 Robinia Timber         |
| Product Category        | FHS Moving Equipment                        |
| Age Range               | 4 to 10                                     |
| Product Type            | See-saw for 4 users                         |
| Fixings                 | Stainless Steel Fixings & Galvanised Plates |
| Free Space Area m2      | 21.00                                       |
| Free Space Loosefill m2 | 21.00                                       |
| FFH                     | 1.00                                        |
| Area Required (LxW)     | 7 x 3.5                                     |
| Grassmat Total (M²)     | 30                                          |
| Edge Length LM          | 18.00                                       |
|                         |                                             |

The four seater see-saw is designed for children aged 4-10 years. A play area would not be the same without traditional items, such as the see-saw. This piece is still incredibly popular with children of all ages and abilities and is a valuable addition to any play space design.