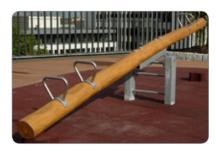

The four seater see-saw is designed for children aged 4-10 years. A play area would not be the same without traditional items, such as the see-saw. This piece is still incredibly popular with children of all ages and abilities and is a valuable addition to any play space design.