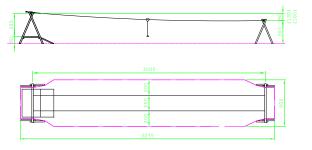

## Double Cableway 901425000R

| Compliant to EN11 | 76 |
|-------------------|----|
|                   |    |

| Product Name            | 30m Double Cableway                         |
|-------------------------|---------------------------------------------|
| Product Code            | 901425000R                                  |
| Material                | BS EN 350-02 Class 1 Robinia Timber         |
| Product Category        | FHS Moving Equipment                        |
| Age Range               | 6 to 14                                     |
| Product Type            | Double User Cableway                        |
| Fixings                 | Stainless Steel Fixings & Galvanised Plates |
| Free Space Area m2      | 185.00                                      |
| Free Space Loosefill m2 | 185.00                                      |
| FFH                     | 1.00                                        |
| Area Required (LxW)     | 6 x 32.75                                   |
| Grassmat Total (M²)     | 92                                          |
| Edge Length LM          | 75.00                                       |
|                         |                                             |

Plan View Not to scale