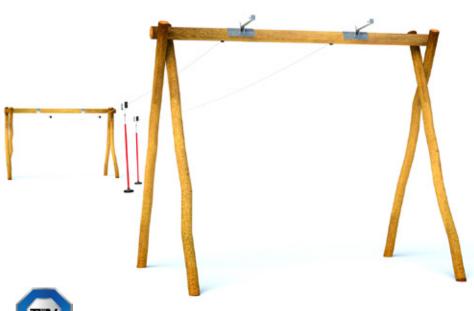

## Double Cableway 901425000R

| Compliant to EN11 | 76 |
|-------------------|----|
|                   |    |

| Product Name            | 30m Double Cableway                         |
|-------------------------|---------------------------------------------|
| Product Code            | 901425000R                                  |
| Material                | BS EN 350-02 Class 1 Robinia Timber         |
| Product Category        | FHS Moving Equipment                        |
| Age Range               | 6 to 14                                     |
| Product Type            | Double User Cableway                        |
| Fixings                 | Stainless Steel Fixings & Galvanised Plates |
| Free Space Area m2      | 185.00                                      |
| Free Space Loosefill m2 | 185.00                                      |
| FFH                     | 1.00                                        |
| Area Required (LxW)     | 6 x 32.75                                   |
| Grassmat Total (M²)     | 92                                          |
| Edge Length LM          | 75.00                                       |
|                         |                                             |

Plan View Not to scale

## **Product Description**

Moving equipment is a key addition to a leisure area for pre-teens and adolescents. Our double cable way allows young people to challenge themselves as well as each other.