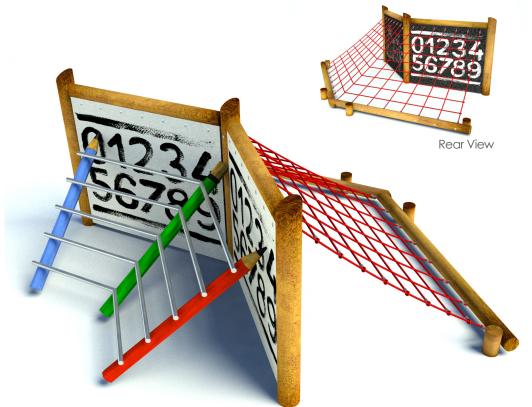

## **Product Description**

School play spaces require exciting outdoor play equipment which will encourage children of all ages to develop physical ability whilst interacting with peers. The School book adds an element of educational play to this and allows children to climb on either side or rest and relax over break times.