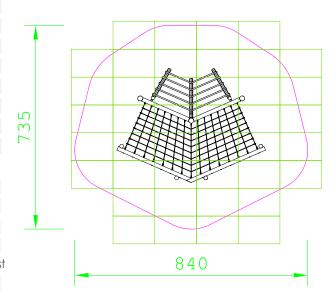

## **School Book 907225350R**

| Product Name            | School Book                                 |
|-------------------------|---------------------------------------------|
| Product Code            | 907225350R                                  |
| Material                | BS EN 350-02 Class 1 Robinia Timber         |
| Product Category        | FHS Themed Playgrounds                      |
| Age Range               |                                             |
| Product Type            | Climbing and Balancing                      |
| Fixings                 | Stainless Steel Fixings & Galvanised Plates |
| Free Space Area m2      |                                             |
| Free Space Loosefill m2 |                                             |
| FFH                     |                                             |
| Area Required (LxW)     | 8.4 x 7.35                                  |
| Grassmat Total (M²)     |                                             |

Plan View Not to scale

 $\infty$ 

www.jupiterplay.co.uk info@jupiterplay.co.uk