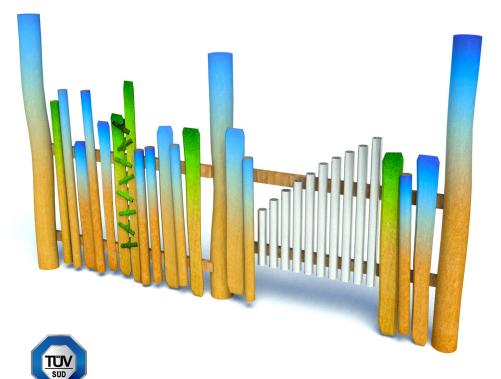

## **Product Description**

This music wall combines sensory play with natural hand crafted timber posts. Children of all abilities can play alone or with an adult to make chimes from the musical tubes. Each of the posts on the wall can be adapted in colour to enhance sensory experience.