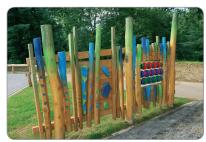

## **Product Description**

This music wall combines sensory play with natural hand crafted timber posts. Children of all abilities can play alone or with an adult to make chimes from the musical tubes. Each of the posts on the wall can be adapted in colour to enhance sensory experience.