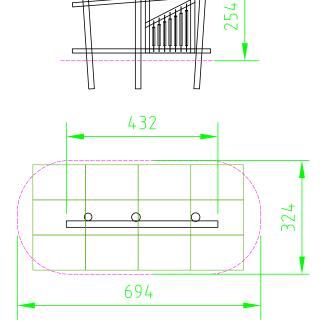

## Music Wall 920811810R

| Product Name            | Music Wall                                  |
|-------------------------|---------------------------------------------|
| Product Code            | 920811810R                                  |
| Material                | BS EN 350-02 Class 1 Robinia Timber         |
| Product Category        | FHS Sensory Play                            |
| Age Range               | 3+                                          |
| Product Type            | Sensory Play                                |
| Fixings                 | Stainless Steel Fixings & Galvanised Plates |
| Free Space Area m2      | 21                                          |
| Free Space Loosefill m2 | 21                                          |
| FFH                     | n/a                                         |
| Area Required (LxW)     | 9.9 x 3.2                                   |
| Grassmat Total (M²)     | 18                                          |
| Edge Length LM          | 18                                          |

Plan View Not to scale