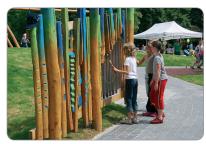

## **Product Description**

This music wall combines sensory play with natural hand crafted timber posts. Children of all abilities can play alone or with an adult to make chimes from the musical tubes. Each of the posts on the wall can be adapted in colour to enhance sensory experience.