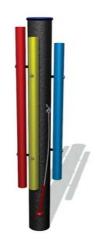

## **IP412 Chime Solo**

The Chime Solo is a stylish and sculptural design with great play value that incorporates music and movement. Children can create their own musical games running around this post. Instrument or game, the choice is theirs!