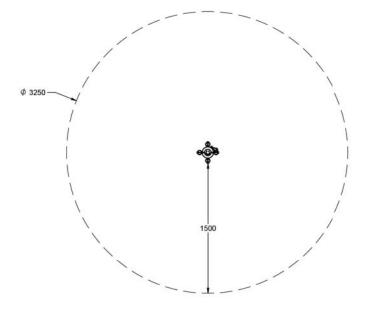

| Activities     | Music, social, learning, chimes, movement |
|----------------|-------------------------------------------|
| Features       | Tuned instruments                         |
|                | Colourful chimes                          |
|                | Single post fixing                        |
| Age range      | 3+ years                                  |
| No of users    | 1-2                                       |
| Falling space  |                                           |
| FFH            | < 0.6m                                    |
| Materials      | HDPE Densetec XD recycled material        |
| Approx. Weight | 22kg                                      |
|                |                                           |