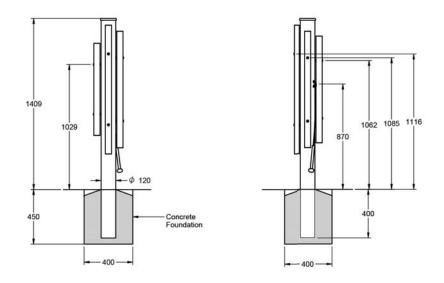

| Activities     | Music, social, learning, chimes, movement |
|----------------|-------------------------------------------|
| Features       | Tuned instruments                         |
|                | Colourful chimes                          |
|                | Single post fixing                        |
| Age range      | 3+ years                                  |
| No of users    | 1-2                                       |
| Falling space  |                                           |
| FFH            | < 0.6m                                    |
| Materials      | HDPE Densetec XD recycled material        |
| Approx. Weight | 22kg                                      |
|                |                                           |