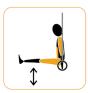

### HOW TO USF:

Endless rope: Stand in front of the rope, feet a shoulder width apart. Place both hands on the rope and pull down towards the ground in one motion. Pull the rope continiuosly for a few minutes. This exercise can be enhanced by going down in a squat simultaniously while pulling the rope, and up while placing a higher grip on the rope, hereby using the whole bodystrength. Triceps: Stand with your back towards the rope and arms over your head. Pull the rope up or down to train your triceps.