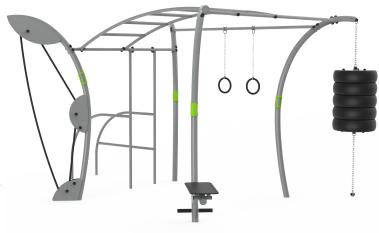

# NWC608 Functional Training

Norwell Functional Training combines several training stations into one big frame. This station gives endless training possiblities to strenghten a vide range of muscles and train the whole body. Functional Training provides space for a social and efficient training session.

### HOW TO USF:

Endless rope: Stand in front of the rope, feet a shoulder width apart. Place both hands on the rope and pull down towards the ground in one motion. Pull the rope continiuosly for a few minutes. This exercise can be enhanced by going down in a squat simultaniously while pulling the rope, and up while placing a higher grip on the rope, hereby using the whole bodystrength. Triceps: Stand with your back towards the rope and arms over your head. Pull the rope up or down to train your triceps.