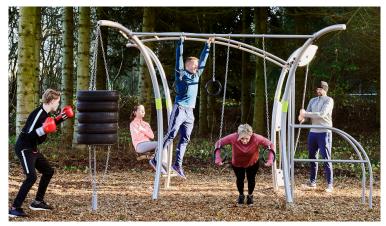

# NWC608 Functional Training

Norwell Functional Training combines several training stations into one big frame. This station gives endless training possiblities to strenghten a vide range of muscles and train the whole body. Functional Training provides space for a social and efficient training session.

#### DESIGN FOR ALL

All Norwell fitness stations utilize the users own body weight as resistance, therefore the exercises can be performed without risk of injuries. As a result, Norwell fitness stations are challenging and effective regardless of fitness level.