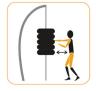

### HOW TO USF:

Endless rope: Stand in front of the rope, feet a shoulder width apart. Place both hands on the rope and pull down towards the ground in one motion. Pull the rope continiuosly for a few minutes. This exercise can be enhanced by going down in a squat simultaniously while pulling the rope, and up while placing a higher grip on the rope, hereby using the whole bodystrength. Triceps: Stand with your back towards the rope and arms over your head. Pull the rope up or down to train your triceps.