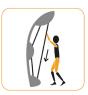

### HOW TO USF:

Endless rope: Stand in front of the rope, feet a shoulder width apart. Place both hands on the rope and pull down towards the ground in one motion. Pull the rope continiuosly for a few minutes. This exercise can be enhanced by going down in a squat simultaniously while pulling the rope, and up while placing a higher grip on the rope, hereby using the whole bodystrength. Triceps: Stand with your back towards the rope and arms over your head. Pull the rope up or down to train your triceps.