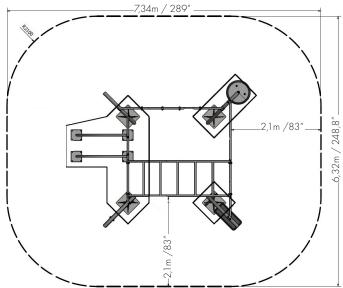

ocial and efficient training session.

### HOW TO USF:

Endless rope: Stand in front of the rope, feet a shoulder width apart. Place both hands on the rope and pull down towards the ground in one motion. Pull the rope continiuosly for a few minutes. This exercise can be enhanced by going down in a squat simultaniously while pulling the rope, and up while placing a higher grip on the rope, hereby using the whole bodystrength. Triceps: Stand with your back towards the rope and arms over your head. Pull the rope up or down to train your triceps.

The Norwell App and the ID-bands, including training instructions and QR codes, on each fitness station inspire to exercise and give full instruction of use.











## POSITION AND TRAINING ZONE:

Trainingzone =  $42,6m^2 / 458,5 \text{ ft}^2$ 



#### DESIGN FOR ALL

All Norwell fitness stations utilize the users own body weight as resistance, therefore the exercises can be performed without risk of injuries. As a result, Norwell fitness stations are challenging and effective regardless of fitness level.

#### Safe design

The Norwell Outdoor Fitness stations are tested and approved by TÜV Product Service GMbH according to DIN79000, EN16630 and AfPS GS 2014:01 PA.

## 10 YEAR WARRANTY

10 years against failure due to material or manufactoring defects and corrosion breakthrough on pipes, foundations and welds. Please contact us for more information about warranty coverage, and for sites within 5 km of saltweter.

## 2 YEAR WARRANTY

2 years against failure due to material or manufactoring defects and corrosion breakthrough on all