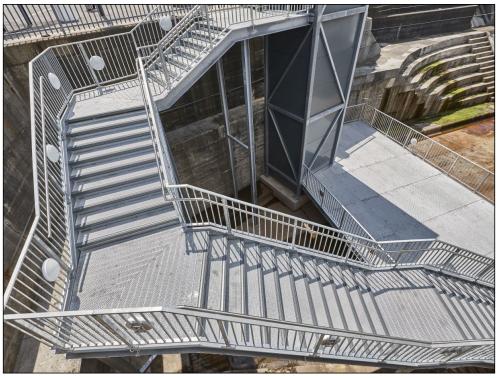

Stair Treads/Landings

Type O5-M - 1800mm span x 325mm incl cranked riser (Galvanised with Polyester Powder Coated Nosing)

Walkways

Type O5 - 100x45/15x2mm fabricated into panels (Galvanised)

## Walkways

Type O5 - 100x45/15x2mm fabricated into panels (Galvanised)

## Walkways

Type O5 - 100x45/15x2mm fabricated into panels (Galvanised)

Stair Treads/Landings

Type O5-M - 1800mm span x 325mm incl cranked riser (Galvanised with Polyester Powder Coated Nosing)

Stair Treads/Landings

Type O5-M - 1800mm span  $\times$  325mm incl cranked riser (Galvanised with Polyester Powder Coated Nosing)