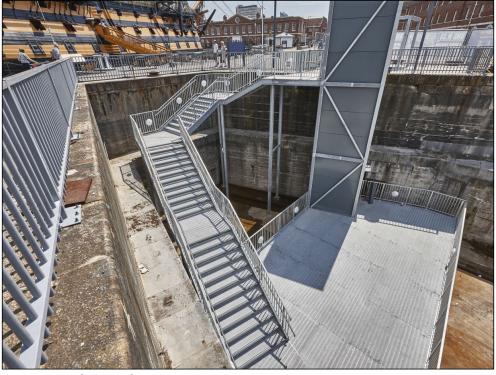

Stair Treads/Landings

Type O5-M - 1800mm span x 325mm incl cranked riser (Galvanised with Polyester Powder Coated Nosing)

Walkways

Type O5 - 100x45/15x2mm fabricated into panels (Galvanised)

## Walkways

Type O5 - 100x45/15x2mm fabricated into panels (Galvanised)

## Walkways

Type O5 - 100x45/15x2mm fabricated into panels (Galvanised)

Stair Treads/Landings

Type O5-M - 1800mm span x 325mm incl cranked riser (Galvanised with Polyester Powder Coated Nosing)

Stair Treads/Landings

Type O5-M - 1800mm span  $\times$  325mm incl cranked riser (Galvanised with Polyester Powder Coated Nosing)