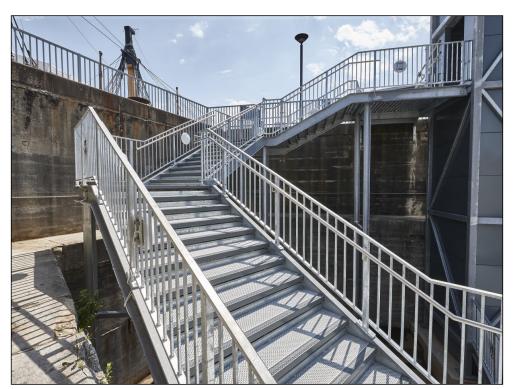

Stair Treads/Landings

Type O5-M - 1800mm span x 325mm incl cranked riser (Galvanised with Polyester Powder Coated Nosing)

Walkways

Type O5 - 100x45/15x2mm fabricated into panels (Galvanised)

## Walkways

Type O5 - 100x45/15x2mm fabricated into panels (Galvanised)

## Walkways

Type O5 - 100x45/15x2mm fabricated into panels (Galvanised)

Stair Treads/Landings

Type O5-M - 1800mm span x 325mm incl cranked riser (Galvanised with Polyester Powder Coated Nosing)

Stair Treads/Landings

Type O5-M - 1800mm span  $\times$  325mm incl cranked riser (Galvanised with Polyester Powder Coated Nosing)