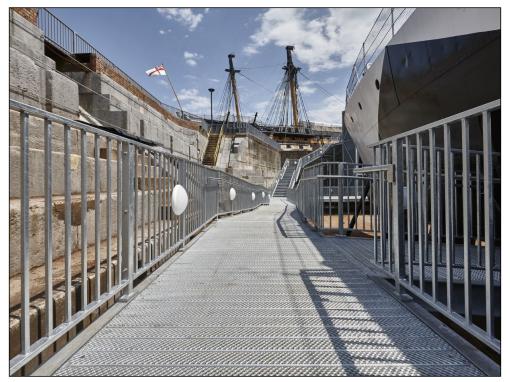

Stair Treads/Landings

Type O5-M - 1800mm span x 325mm incl cranked riser (Galvanised with Polyester Powder Coated Nosing)



Walkways

Type O5 - 100x45/15x2mm fabricated into panels (Galvanised)





## Walkways

Type O5 - 100x45/15x2mm fabricated into panels (Galvanised)



## Walkways

Type O5 - 100x45/15x2mm fabricated into panels (Galvanised)





Stair Treads/Landings

Type O5-M - 1800mm span x 325mm incl cranked riser (Galvanised with Polyester Powder Coated Nosing)



Stair Treads/Landings

Type O5-M - 1800mm span  $\times$  325mm incl cranked riser (Galvanised with Polyester Powder Coated Nosing)