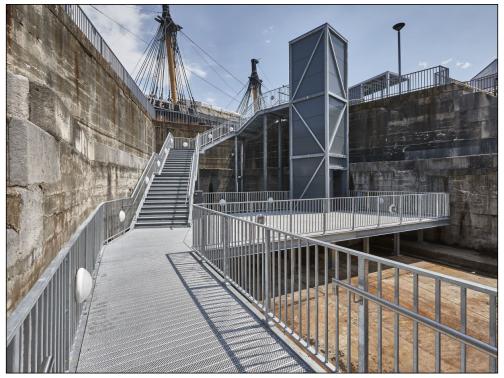

Stair Treads/Landings

Type O5-M - 1800mm span x 325mm incl cranked riser (Galvanised with Polyester Powder Coated Nosing)

Walkways

Type O5 - 100x45/15x2mm fabricated into panels (Galvanised)

Type O5-M - 1800mm span  $\times$  325mm incl cranked riser (Galvanised with Polyester Powder Coated Nosing)