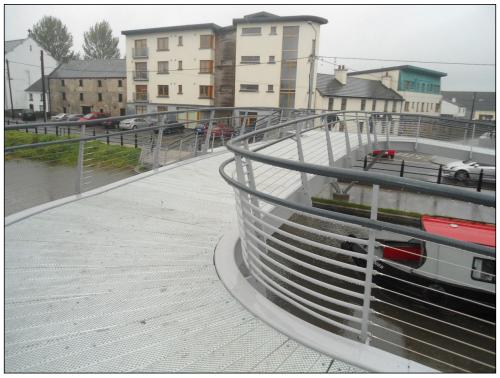

## **Project: Tullamore Footbridge** Architect: Offaly County Council

Walkways
Type O5 - 150/53+15mm HSS420 (Galvanised)