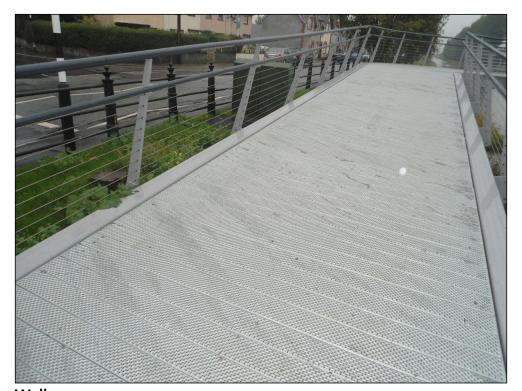

Walkways

Type O5 - 150/53+15mm HSS420 (Galvanised)



Walkways

Type O5 - 150/53+15mm HSS420 (Galvanised)





## Walkways

Type O5 - 150/53+15mm HSS420 (Galvanised)



## Walkways

Type O5 - 150/53+15mm HSS420 (Galvanised)





Stair Treads/Landings

Type O5-M - Treads 2500x325mm including Cranked Rear Riser (Galvanised with Polyester Powder Coated Nosing)



**Stair Treads/Landings** 

Type O5-M - Treads 2500x325mm including Cranked Rear Riser (Galvanised with Polyester Powder Coated Nosing)





**Stair Treads/Landings** 

Type O5-M - Treads 2500x325mm including Cranked Rear Riser (Galvanised with Polyester Powder Coated Nosing)



Walkways

Type O5 - 150/53+15mm HSS420 (Galvanised)

## **Project: Tullamore Footbridge** Architect: Offaly County Council





Walkways
Type O5 - 150/53+15mm HSS420 (Galvanised)