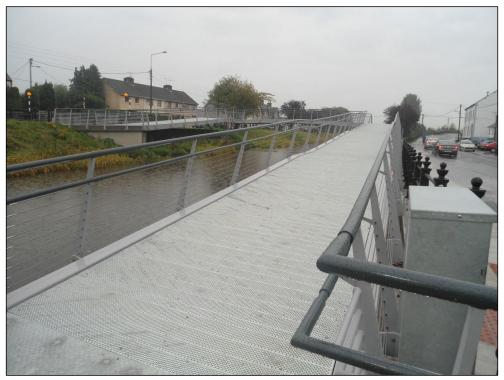

Walkways

Type O5 - 150/53+15mm HSS420 (Galvanised)

Walkways

Type O5 - 150/53+15mm HSS420 (Galvanised)

## Walkways

Type O5 - 150/53+15mm HSS420 (Galvanised)

Walkways

Type O5 - 150/53+15mm HSS420 (Galvanised)

## **Project: Tullamore Footbridge** Architect: Offaly County Council

Walkways
Type O5 - 150/53+15mm HSS420 (Galvanised)