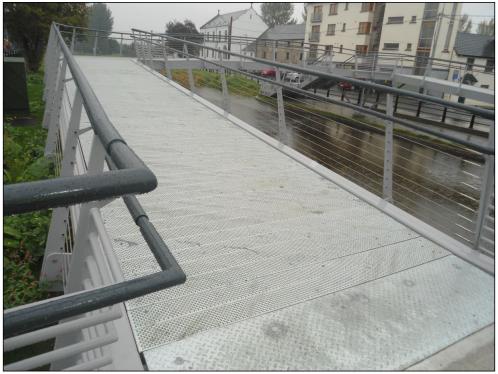

Walkways

Type O5 - 150/53+15mm HSS420 (Galvanised)

Walkways

Type O5 - 150/53+15mm HSS420 (Galvanised)

## Walkways

Type O5 - 150/53+15mm HSS420 (Galvanised)