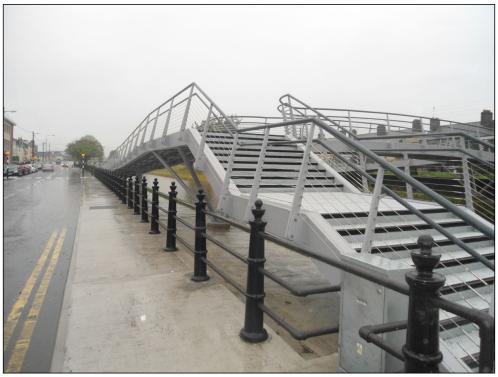

Walkways

Type O5 - 150/53+15mm HSS420 (Galvanised)

Walkways

Type O5 - 150/53+15mm HSS420 (Galvanised)

## Walkways

Type O5 - 150/53+15mm HSS420 (Galvanised)

Walkways

Type O5 - 150/53+15mm HSS420 (Galvanised)

## **Project: Tullamore Footbridge** Architect: Offaly County Council

Walkways
Type O5 - 150/53+15mm HSS420 (Galvanised)