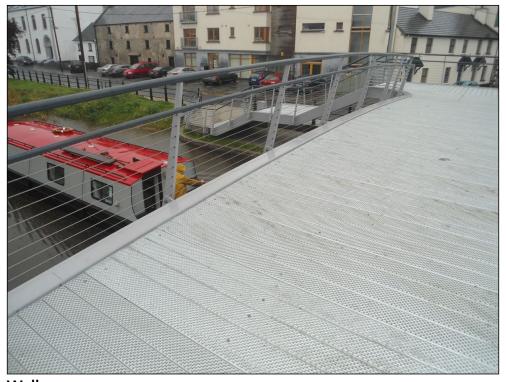

## Walkways

Type O5 - 150/53+15mm HSS420 (Galvanised)

Stair Treads/Landings

Type O5-M - Treads 2500x325mm including Cranked Rear Riser (Galvanised with Polyester Powder Coated Nosing)

**Stair Treads/Landings** 