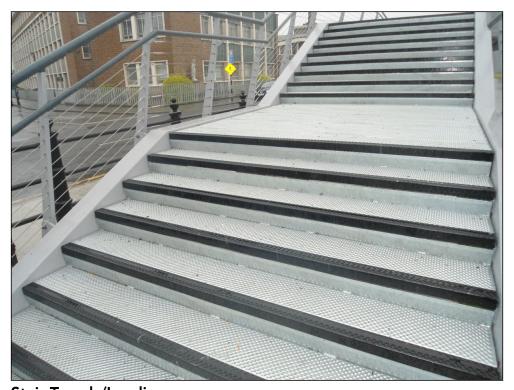

## Walkways

Type O5 - 150/53+15mm HSS420 (Galvanised)

Stair Treads/Landings

Type O5-M - Treads 2500x325mm including Cranked Rear Riser (Galvanised with Polyester Powder Coated Nosing)

**Stair Treads/Landings** 

Type O5-M - Treads 2500x325mm including Cranked Rear Riser (Galvanised with Polyester Powder Coated Nosing)

**Stair Treads/Landings** 

Type O5-M - Treads 2500x325mm including Cranked Rear Riser (Galvanised with Polyester Powder Coated Nosing)