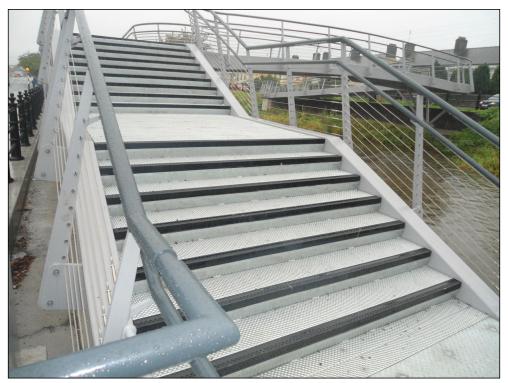

## Walkways

Type O5 - 150/53+15mm HSS420 (Galvanised)

Stair Treads/Landings

Type O5-M - Treads 2500x325mm including Cranked Rear Riser (Galvanised with Polyester Powder Coated Nosing)

**Stair Treads/Landings** 

Type O5-M - Treads 2500x325mm including Cranked Rear Riser (Galvanised with Polyester Powder Coated Nosing)

**Stair Treads/Landings** 

Type O5-M - Treads 2500x325mm including Cranked Rear Riser (Galvanised with Polyester Powder Coated Nosing)