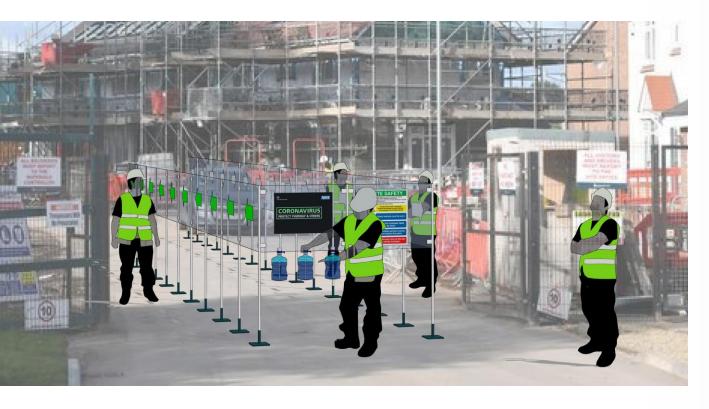

## Applications | Construction

### **EXTERNAL AREAS**

Controls the flow of people to create one-way crowd control solutions

Enables easy implementation of social distancing measures in areas where people congregate

Option for provision of additional signage and site information

PPE and sanitisation modules could be included on the screens