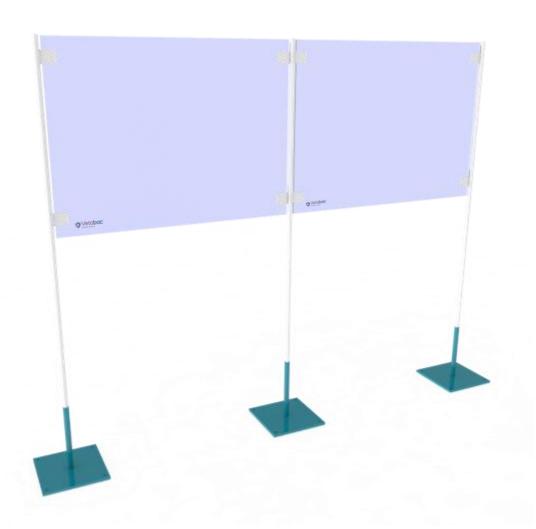

# Vetobac Infection Control Screens

Designed to restrict the airbourne transmission of virus

Provides a straight-forward means of implementing social distancing guidelines in areas where people gather

Modular screens for very quick installation

Designed to suit multiple applications

Controls the flow of people in and out of areas where they may congregate