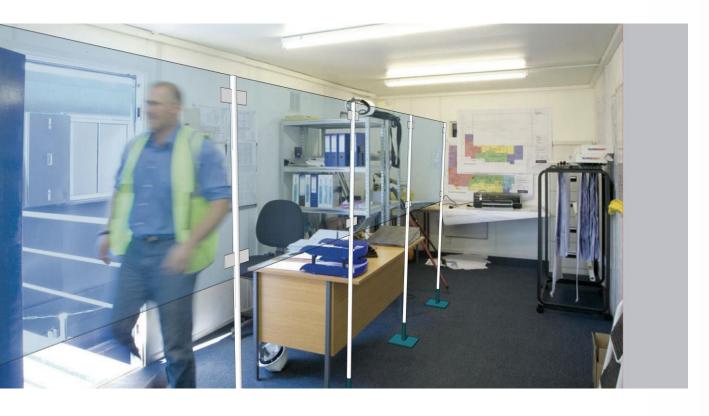

### Applications | Construction

### **OFFICE AREAS**

Controls the flow of people to create one-way crowd control solutions

Enables easy implementation of social distancing measures in areas where people congregate