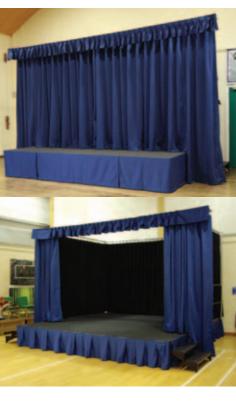

## Alu Compact

Stage Curtain System

Demountable frame and curtain unit for professional, full size stage applications.

The upper construction consists of multi-chamber profiled aluminium columns and beams which provide an easy-running curtain drawing system.

Designed to be totally self supporting, only bolted to the stage edge, the Alu Compact construction provides a complete system for the support of all the main and side curtains together with light hangers and provision for the incorporation of sets, decorations, studding partitions, etc. Alu Rapid or Alu Combi platforms can be used with the Alu Compact system.

- Motorised curtain system available.
- Curved curtain rail option available.
- Outdoor systems available, with roof options.