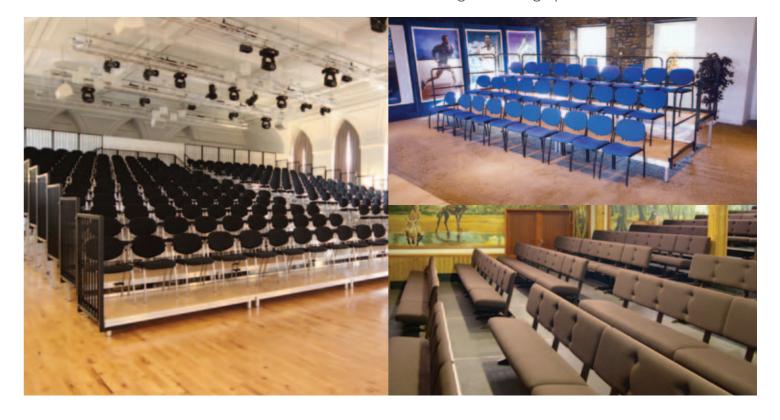

# Demountable Seating Systems

CPS supply a wide range of demountable seating systems into many multi-purpose venues where the use of flexible floor-space is high priority. Demountable staging products are used for the structure of the systems and a wide range of seating options are available.

Upholstered folding

Postura