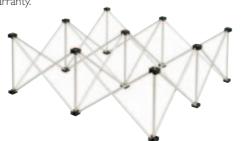

# The platforms

The staging platform modules are based on a system which has been professionally designed and developed, being tried and tested worldwide.

- Stage platforms are simple to set up and can be taken down in a very short time.
- Platforms are usually manufactured in modular sizes to provide very flexible usage.
- Extremely durable even with frequent use.

- Large, tough plastic feet to protect floors.
- Most platform types can be used in conjunction with each other
- Strong durable timber decks screwed and fixed within an all bolted aluminium construction.
- Aluminium edging gives protection to timber edges.
- Edge profile provides an extremely strong yet simple and accessible fixing point for the joining connectors and accessories.
- Easy platform linkage with robust aluminium connection profiles providing automatic joint levelling.
- Virtually all shapes, sizes, heights and finishes can be catered for: