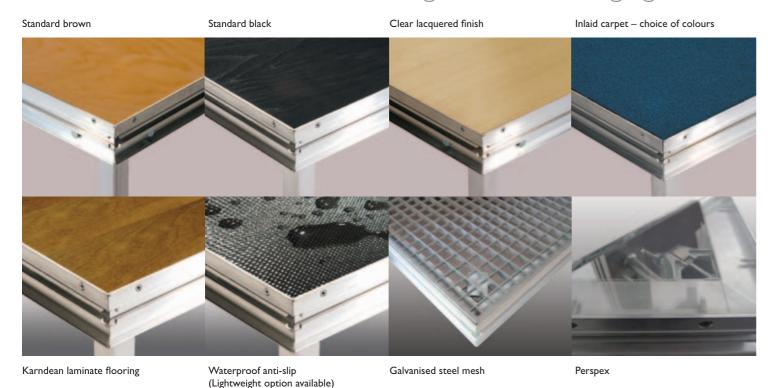

### Finishes & Accessories

Stage Surface & Edging

Platforms and fascia's are available in virtually any finish. Please contact us to discuss your requirements.

- Wide choice of finishes including lacquer, waterproof surfaces and strip hardwood flooring.
- Valance: pleated fabric valances are manufactured in modular lengths with a velcro strip sewn onto the top of the rear edge for easy attachment.
- Hardwood fascias: lacquered hardwood veneered panels with solid hardwood lippings and corner posts.
- Carpeted fascias: panels can have bonded carpet with solid hardwood nosings.
- Stained plywood fascias: for where a timber panel is required this provides a cost effective solution.
- Valance curtains can have a logo or badge embroided onto it.
- Laminate boarding: personalised boarding with logos and options of colour schemes available.