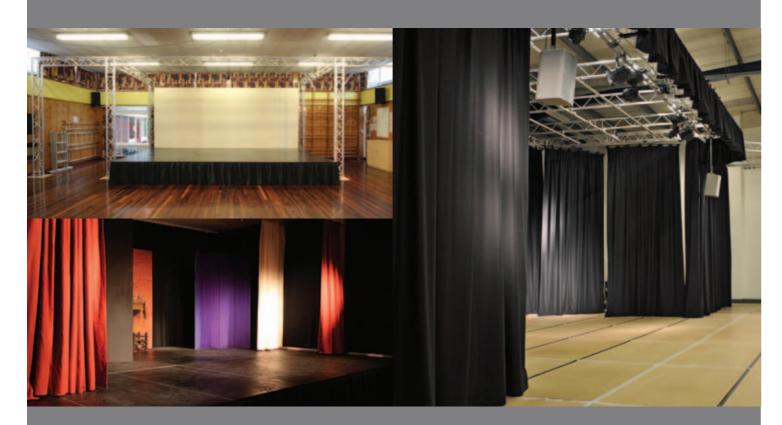

# Truss and Curtain Systems

Demountable aluminium frames for supporting curtains, light and sound systems.

Free standing lightweight and demountable truss systems are available to enhance the appearance and usability of your staging system. Almost any configuration and size of structure is available from simple goal post structures to full front of house systems supporting curtains, lighting and sound.

These systems are fully certified and manufactured to meet all current regulations. Extensive stocks are held to enable instant demand to be met.

For further information and a no obligation quotation or a visit to discuss your requirements, please contact us.