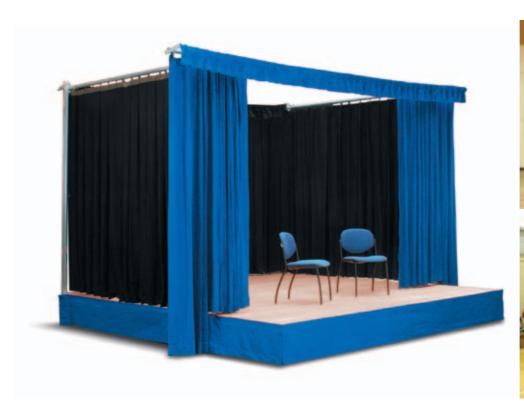

## Studio Stage

Stage Curtain System

Demountable lightweight aluminium frame complete with theatre curtains.

### The little stage for your big event.

A cost effective easy to use solution for smaller stage applications. Designed to fit onto our stage products, studio stage can be supplied as a complete package including the Alu Rapid platforms or can be added to any of our systems retrospectively. Sizes and colours can be individually tailored, a typical stage being 4 x 4 metres.