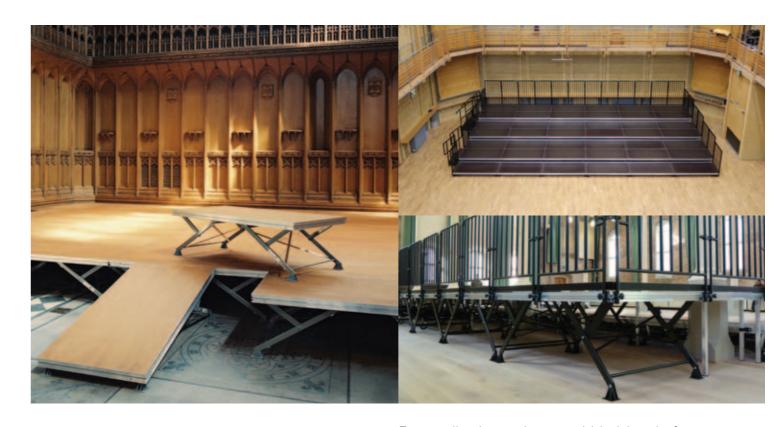

# Bespoke Staging Systems

Any shape, any size, any height.

from concept to completion

Assembled from fully interlocking aluminium and timber decks, the individual staging units can be manufactured to virtually any shape, size or finish, creating a staging package which is tailor made to your requirements.

The staging platforms can be made to fit round pulpits and pillars while the quick release detachable leg system allows a flat stage to be assembled over uneven or stepped areas, giving the flexibility to change from a flat stage to choir tiers in a matter of minutes. The platforms are totally free standing and do not interfere with the fabric of the building, making them eminently suitable for listed buildings.