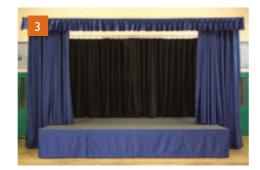

## Studio Stage

Stage Curtain System

Demountable lightweight aluminium frame complete with theatre curtains.

### The little stage for your big event.

A cost effective easy to use solution for smaller stage applications. Designed to fit onto our stage products, studio stage can be supplied as a complete package including the Alu Rapid platforms or can be added to any of our systems retrospectively. Sizes and colours can be individually tailored, a typical stage being 4 x 4 metres.