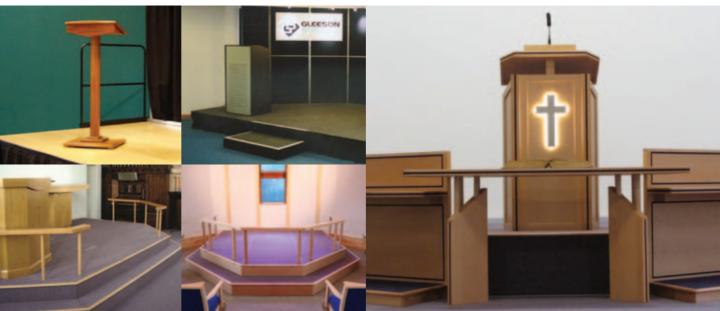

#### Standard lectern Standard lectern

Bespoke lectern

Communion rail

Communion rail

- Solid timber communion rails can be manufactured to suit your requirements and are available in a variety of different timbers.
- Bespoke lecterns can be manufactured to suit requirements and can be matched in with existing furniture.
- Backdrop curtains will give your stage a more dramatic look and enhance usability.
- A range of standard lecterns are available to assist speakers on stage. Lightweight timber panels can be supplied ready to paint or cover however you may wish.
  - Free standing or stage mounted scenery flats.