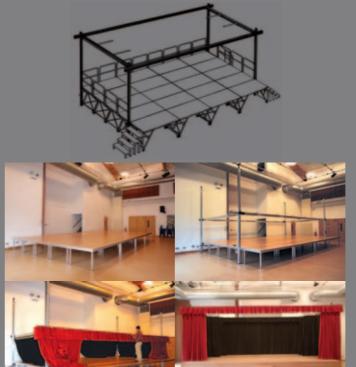

# Truss and Curtain Systems

Demountable aluminium frames for supporting curtains, light and sound systems.

Free standing lightweight and demountable truss systems are available to enhance the appearance and usability of your staging system. Almost any configuration and size of structure is available from simple goal post structures to full front of house systems supporting curtains, lighting and sound.

These systems are fully certified and manufactured to meet all current regulations. Extensive stocks are held to enable instant demand to be met.

For further information and a no obligation quotation or a visit to discuss your requirements, please contact us.