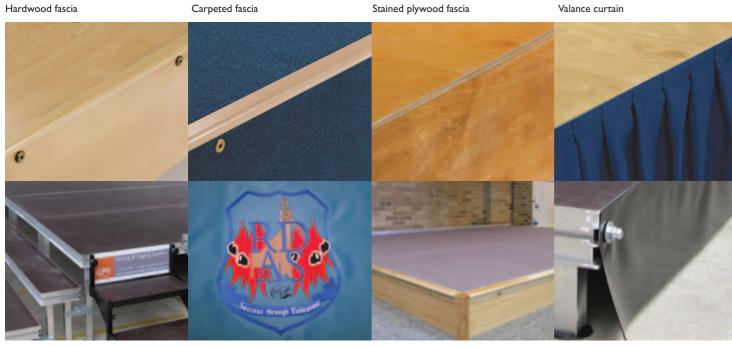

### Finishes & Accessories

Stage Surface & Edging

Platforms and fascia's are available in virtually any finish. Please contact us to discuss your requirements.

- Wide choice of finishes including lacquer, waterproof surfaces and strip hardwood flooring.
- Valance: pleated fabric valances are manufactured in modular lengths with a velcro strip sewn onto the top of the rear edge for easy attachment.
- Hardwood fascias: lacquered hardwood veneered panels with solid hardwood lippings and corner posts.
- Carpeted fascias: panels can have bonded carpet with solid hardwood nosings.
- Stained plywood fascias: for where a timber panel is required this provides a cost effective solution.
- Valance curtains can have a logo or badge embroided onto it.
- Laminate boarding: personalised boarding with logos and options of colour schemes available.

Laminate boarding

Branding on valance curtain

Hardwood corner post

PVC curtain