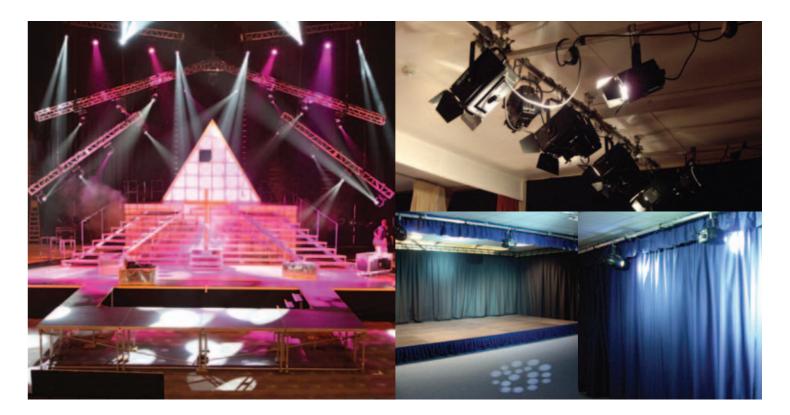

# Truss and Curtain Systems

Demountable aluminium frames for supporting curtains, light and sound systems.

Free standing lightweight and demountable truss systems are available to enhance the appearance and usability of your staging system. Almost any configuration and size of structure is available from simple goal post structures to full front of house systems supporting curtains, lighting and sound.

These systems are fully certified and manufactured to meet all current regulations. Extensive stocks are held to enable instant demand to be met.

For further information and a no obligation quotation or a visit to discuss your requirements, please contact us.

# Light and Sound Systems

Staging Accessories

Stand-alone plug and play light and sound systems are available for your smaller type productions where the products can be stored away then easily used at a moment's notice.

Full integrated systems can also be provided and worked into the structure of the demountable staging system by utilising truss product. Alternatively, the systems can be professionally installed for permanent style stage scenes.