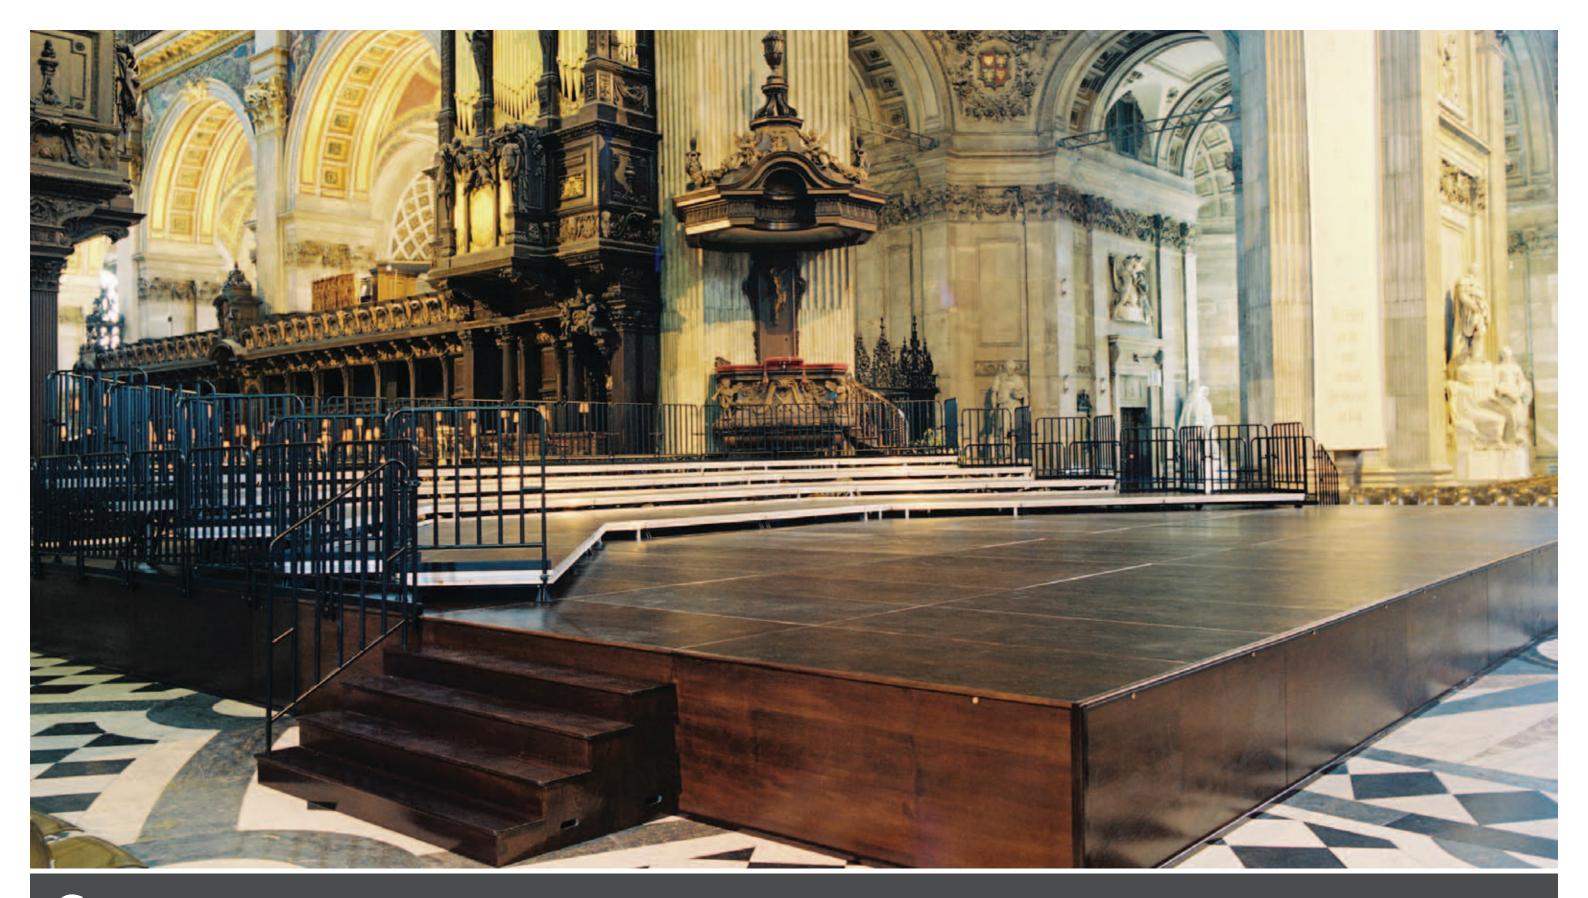

# Bespoke Staging Systems

Any shape, any size, any height.

from concept to completion

Assembled from fully interlocking aluminium and timber decks, the individual staging units can be manufactured to virtually any shape, size or finish, creating a staging package which is tailor made to your requirements.

The staging platforms can be made to fit round pulpits and pillars while the quick release detachable leg system allows a flat stage to be assembled over uneven or stepped areas, giving the flexibility to change from a flat stage to choir tiers in a matter of minutes. The platforms are totally free standing and do not interfere with the fabric of the building, making them eminently suitable for listed buildings.