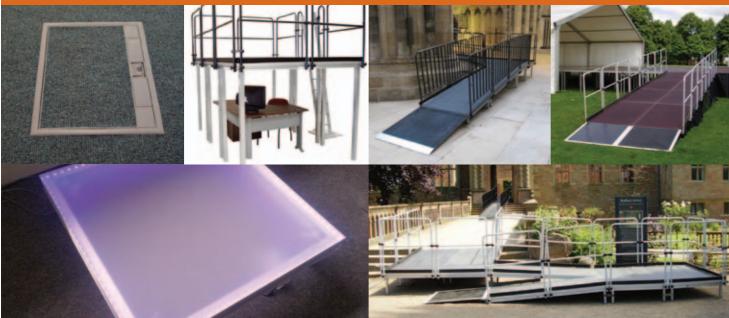

### Finishes & Accessories

Stage Surface & Edging

Platforms and fascia's are available in virtually any finish. Please contact us to discuss your requirements.

- Wide choice of finishes including lacquer, waterproof surfaces and strip hardwood flooring.
- Valance: pleated fabric valances are manufactured in modular lengths with a velcro strip sewn onto the top of the rear edge for easy attachment.
- Hardwood fascias: lacquered hardwood veneered panels with solid hardwood lippings and corner posts.
- Carpeted fascias: panels can have bonded carpet with solid hardwood nosings.
- Stained plywood fascias: for where a timber panel is required this provides a cost effective solution.
- Valance curtains can have a logo or badge embroided onto it.
- Laminate boarding: personalised boarding with logos and options of colour schemes available.

Laminate boarding

Branding on valance curtain

Hardwood corner post

PVC curtain

## Finishes & Accessories

Handrails, Steps & Storage

Timber halustrade

Step balustrade standard

Standard han

Standard infilled handrail

eavy duty handra

- Step balustrade standard: 27mm diameter tubular steel handrail is slotted into the sockets in the steps.
- System steps are a tubular metal framed step with a dark anti-slip plywood surface. Steps interlock to form as many as required and are fixed into the accessory groove.
- Timber steps can be manufactured to suit your requirements.
- Solid timber balustrade can be manufactured to suit in a varie of timbers.
- Standard handrails have a 27mm tubular steel handrail with a metal edge border.
- Infilled handrails have the same specification as the standard but provide greater protection.
- Heavy duty handrails have a 40 x 40mm box section for strength and rigidity.
- Transport kit includes heavy duty wheels, towing handle and a strap.

Chair holding border Handrail storage Alu Rapid & Alu Rapid Junior storage

Alu Intro storage

Alu Combi storage

Internal storage

Stage storage cover

# Finishes & Accessories

Furniture & Backdrop Systems

Bracing Alu Quick

- Leg clamps are used to provide extra stability when required.

Leg clamp

- Ramps provide access for wheelchairs.
- LED Staging platforms can be manufactured with DMX lighting

#### Standard lectern Standard lectern

Bespoke lectern

Communion rail

Communion rail

- Solid timber communion rails can be manufactured to suit your requirements and are available in a variety of different timbers.
- Bespoke lecterns can be manufactured to suit requirements and can be matched in with existing furniture.
- Backdrop curtains will give your stage a more dramatic look and enhance usability.
- A range of standard lecterns are available to assist speakers on stage. Lightweight timber panels can be supplied ready to paint or cover however you may wish.
  - Free standing or stage mounted scenery flats.

## Electrical box

RGB LED touch sensitive perspex platform