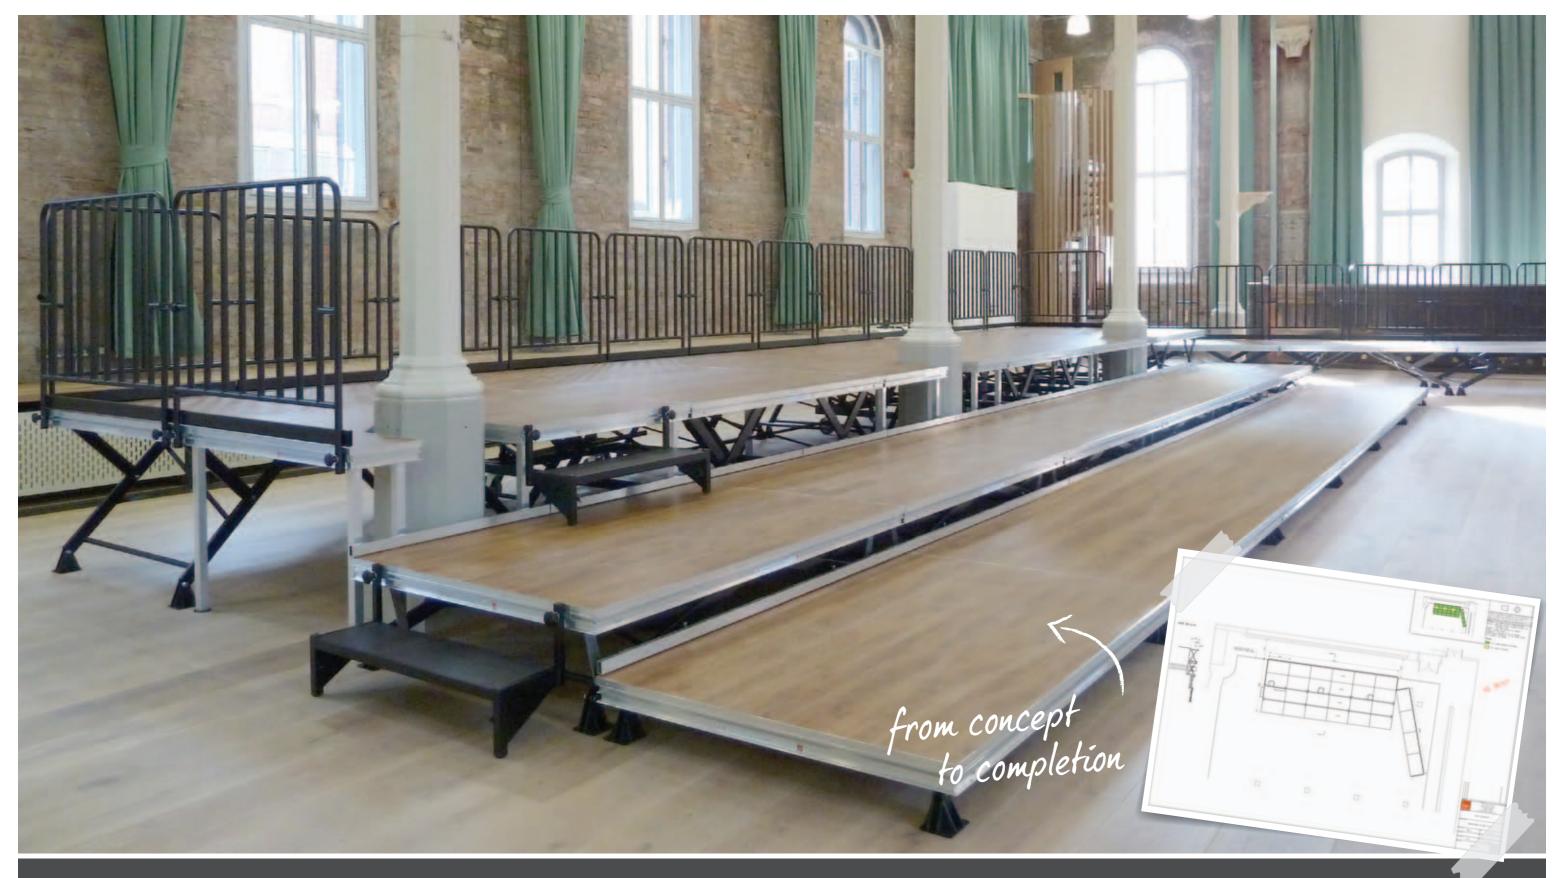

# Bespoke Staging Systems

Any shape, any size, any height.

from concept to completion

Assembled from fully interlocking aluminium and timber decks, the individual staging units can be manufactured to virtually any shape, size or finish, creating a staging package which is tailor made to your requirements.

The staging platforms can be made to fit round pulpits and pillars while the quick release detachable leg system allows a flat stage to be assembled over uneven or stepped areas, giving the flexibility to change from a flat stage to choir tiers in a matter of minutes. The platforms are totally free standing and do not interfere with the fabric of the building, making them eminently suitable for listed buildings.