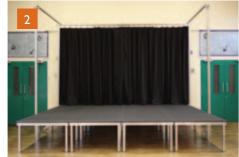

## Studio Stage

Stage Curtain System

Demountable lightweight aluminium frame complete with theatre curtains.

### The little stage for your big event.

A cost effective easy to use solution for smaller stage applications. Designed to fit onto our stage products, studio stage can be supplied as a complete package including the Alu Rapid platforms or can be added to any of our systems retrospectively. Sizes and colours can be individually tailored, a typical stage being 4 x 4 metres.