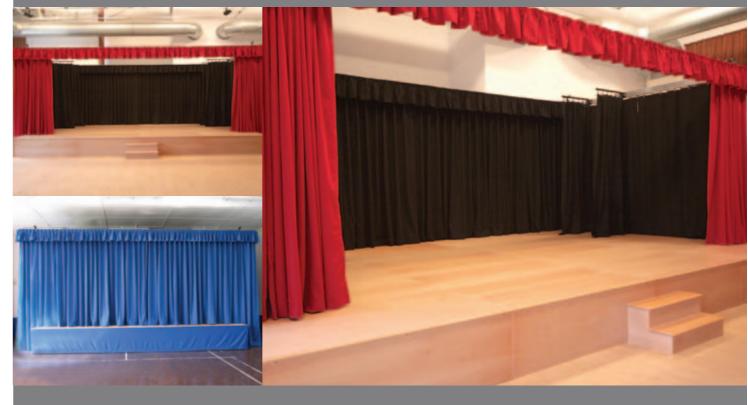

## Alu Compact

Stage Curtain System

Demountable frame and curtain unit for professional, full size stage applications.

The upper construction consists of multi-chamber profiled aluminium columns and beams which provide an easy-running curtain drawing system.

Designed to be totally self supporting, only bolted to the stage edge, the Alu Compact construction provides a complete system for the support of all the main and side curtains together with light hangers and provision for the incorporation of sets, decorations, studding partitions, etc. Alu Rapid or Alu Combi platforms can be used with the Alu Compact system.

- Motorised curtain system available.
- Curved curtain rail option available.
- Outdoor systems available, with roof options.