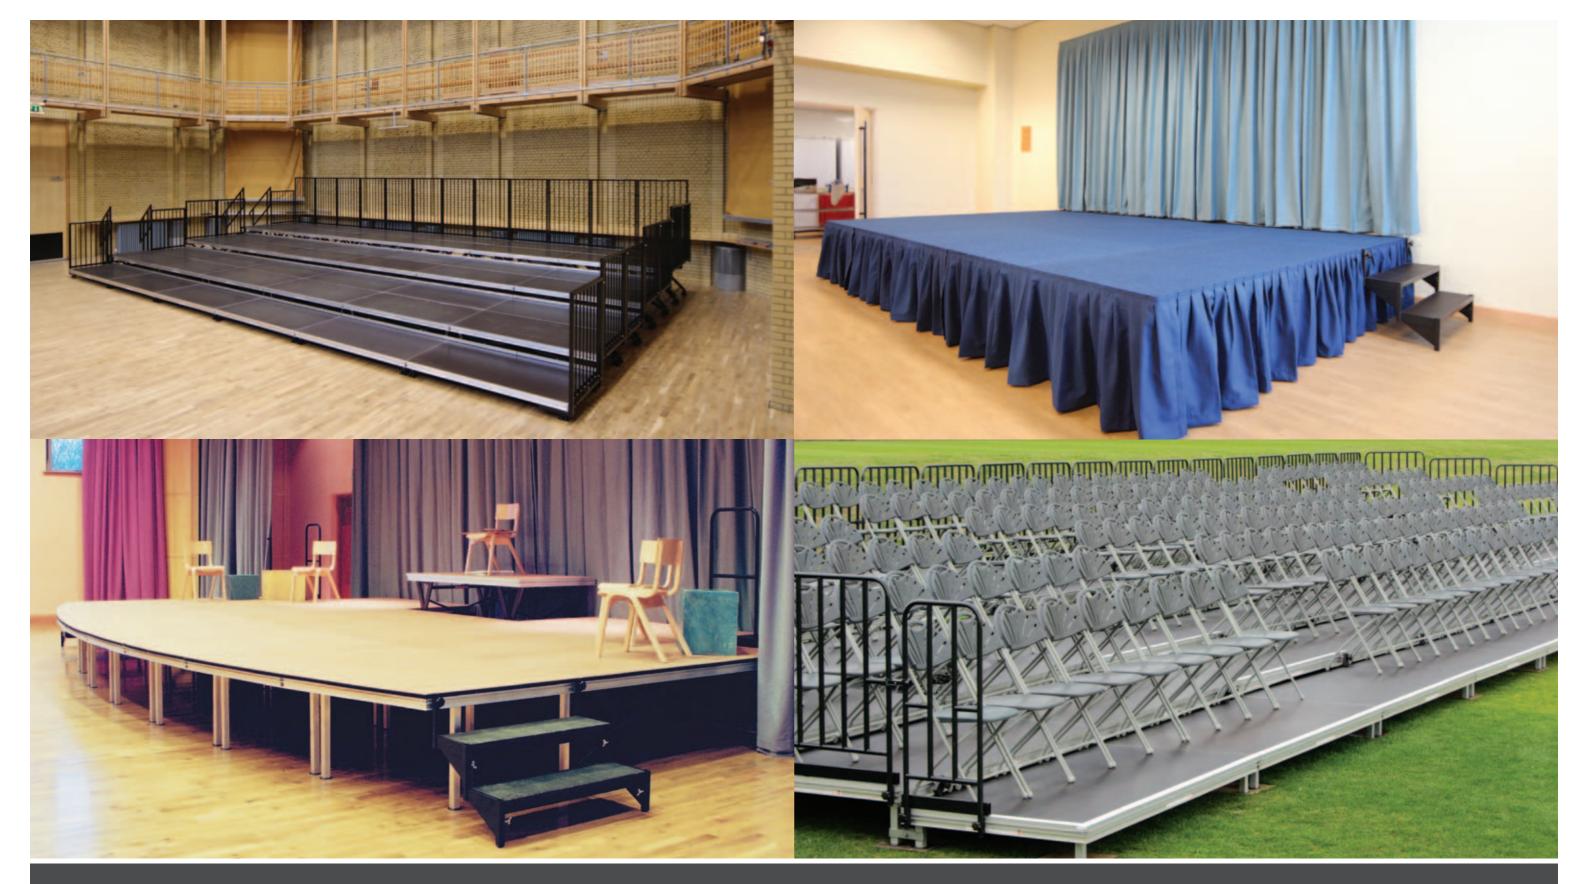

# Flexible design - Inflexible quality

CPS is a leading manufacturer and supplier of staging systems which have been professionally designed, developed, tried and tested. Stages of any shape, size and height can be manufactured to fulfil the specifications of your ideal stage. A multitude of configurations can be created for every scenario including performance stages, presentation stages, choir risers, tiered stages, tiered seating and catwalks etc... Most of the systems come with a Lifetime Warranty, are suitable for indoor or outdoor use and a range of accessories and options are available to tailor the systems to your exact needs.

# Demountable Seating Systems

CPS supply a wide range of demountable seating systems into many multi-purpose venues where the use of flexible floor-space is high priority. Demountable staging products are used for the structure of the systems and a wide range of seating options are available.