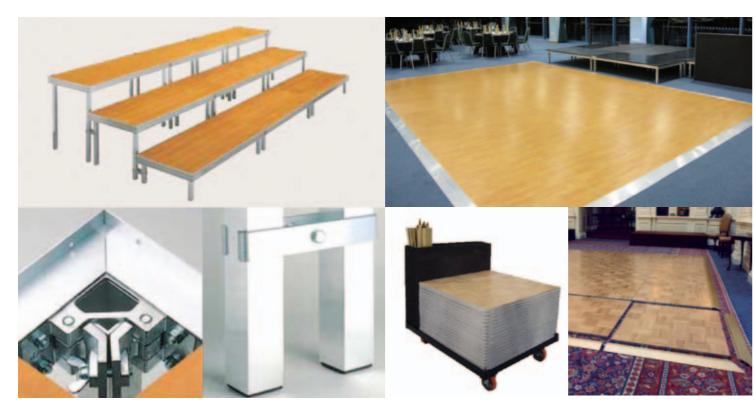

# Demountable Seating Systems

CPS supply a wide range of demountable seating systems into many multi-purpose venues where the use of flexible floor-space is high priority. Demountable staging products are used for the structure of the systems and a wide range of seating options are available.

### Finishes & Accessories

Stage Surface & Edging

Platforms and fascia's are available in virtually any finish. Please contact us to discuss your requirements.

- Wide choice of finishes including lacquer, waterproof surfaces and strip hardwood flooring.
- Valance: pleated fabric valances are manufactured in modular lengths with a velcro strip sewn onto the top of the rear edge for easy attachment.
- Hardwood fascias: lacquered hardwood veneered panels with solid hardwood lippings and corner posts.
- Carpeted fascias: panels can have bonded carpet with solid hardwood nosings.
- Stained plywood fascias: for where a timber panel is required this provides a cost effective solution.
- Valance curtains can have a logo or badge embroided onto it.
- Laminate boarding: personalised boarding with logos and options of colour schemes available.

## Finishes & Accessories

Handrails, Steps & Storage

Timber halustrade

Step balustrade standard

Standard han

Standard infilled handrail

eavy duty handra

- Step balustrade standard: 27mm diameter tubular steel handrail is slotted into the sockets in the steps.
- System steps are a tubular metal framed step with a dark anti-slip plywood surface. Steps interlock to form as many as required and are fixed into the accessory groove.
- Timber steps can be manufactured to suit your requirements.
- Solid timber balustrade can be manufactured to suit in a varie of timbers.
- Standard handrails have a 27mm tubular steel handrail with a metal edge border.
- Infilled handrails have the same specification as the standard but provide greater protection.
- Heavy duty handrails have a 40 x 40mm box section for strength and rigidity.
- Transport kit includes heavy duty wheels, towing handle and a strap.

Chair holding border Handrail storage Alu Rapid & Alu Rapid Junior storage

Alu Intro storage

Alu Combi storage

Internal storage

Stage storage cover