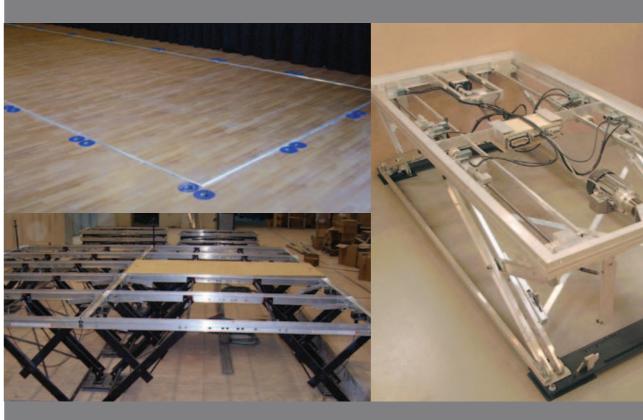

## Alu Top

Hydraulic Operated Staging

## Motor Up

Automated Motor Staging

A unique scissor action hydraulic operated platform. A unique scissor action motor operated platform.

Exclusively designed for the ultimate performance Motor Up is an adjustable staging system that is venue and pit infill areas, where a complete staging

- Wide range of Valance curtains and timber fascia's are available to give a finished look once the stage is raised to hide leg structure.

- Size: 2000 × 1000mm alternatives on request.

ideal for multi-purpose venues that hold multiple system can be raised out of a flat floor. Due to events on a daily basis. The system can either be the bespoke nature of the product many options surface-mounted or installed into a concrete pit. are available to fully tailor the system to the exact Its format can be changed numerous times at the touch of a button and virtually eliminates any labour cost to re-arrange the stage.

> Early consultation is essential to ensure the necessary onsite requirements are included and calculated for

- Design load: 750kg/m²
- Size: 2000×1000mm
- Materials: aluminium, timber.