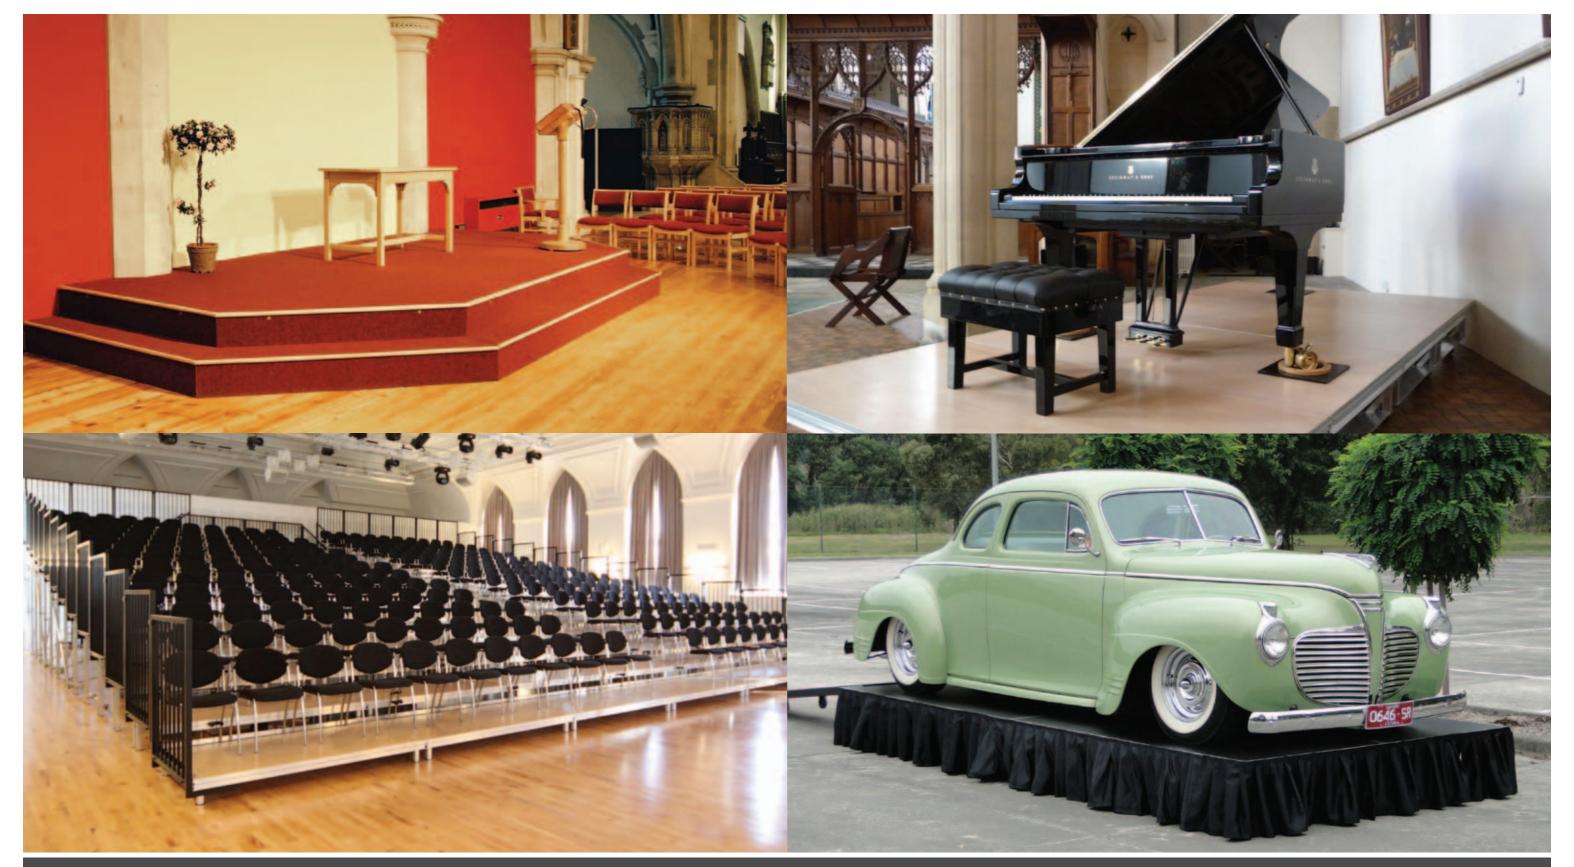

# Flexible design - Inflexible quality

CPS is a leading manufacturer and supplier of staging systems which have been professionally designed, developed, tried and tested. Stages of any shape, size and height can be manufactured to fulfil the specifications of your ideal stage. A multitude of configurations can be created for every scenario including performance stages, presentation stages, choir risers, tiered stages, tiered seating and catwalks etc... Most of the systems come with a Lifetime Warranty, are suitable for indoor or outdoor use and a range of accessories and options are available to tailor the systems to your exact needs.

### The systems are sold worldwide to many:

- Audio visual companies
- Cathedrals
- Churches
- Councils
- Conference centres
- Drama / theatre groups
- Events
- Government departments

- Hotels
- Museums
- MOD
- RAF
- Schools
- Shopping centres
- Sports venues
- Universities etc.