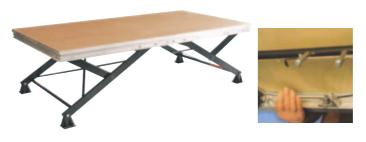

## **Ultralight**

Demountable Staging

Lightweight platform with removable stick feet.

Lightweight platform with an expanding aluminium base.

An innovative staging system designed specifically to be a one person operation and ideally suited to multi-purpose venues.

- Height adjustment: Standard sizes 200, 400 and 600mm. Any height from 60mm up to 600mm.
- Standard surface: 15mm hardwood veneered blockboard in a choice of colours. Alternative finishes include carpet, CPS or client supply, Vinyl, Karndean etc.
- Wide range of Valance curtains and timber fascias are available to give a finished look and hide leg structure once system is raised.
- Storage: Up to 20 high on storage trolley.
- Operation: Aluminium legs are placed in the corner sockets and securely held by means of a sliding T piece, tightened by a small
- Size: 750mm x 750mm.
- Design load: Point load bearing of over 250kg.
- Storage height: 60mm.
- Leg Size: 40 x 40mm.
- Material: aluminium, timber.
- Lifetime Warranty.