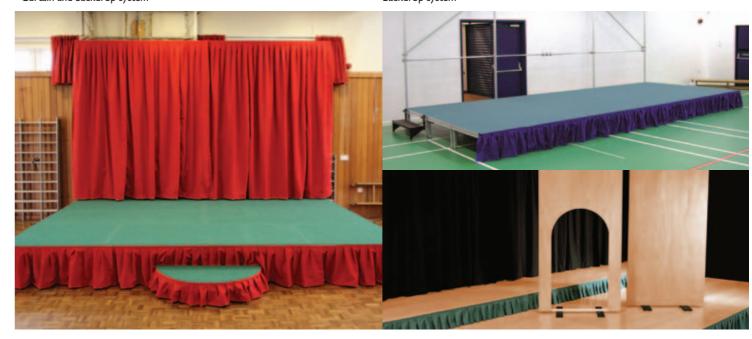

## Studio Stage

Stage Curtain System

Demountable lightweight aluminium frame complete with theatre curtains.

### The little stage for your big event.

A cost effective easy to use solution for smaller stage applications. Designed to fit onto our stage products, studio stage can be supplied as a complete package including the Alu Rapid platforms or can be added to any of our systems retrospectively. Sizes and colours can be individually tailored, a typical stage being 4 x 4 metres.

## Alu Compact

Stage Curtain System

Demountable frame and curtain unit for professional, full size stage applications.

The upper construction consists of multi-chamber profiled aluminium columns and beams which provide an easy-running curtain drawing system.

Designed to be totally self supporting, only bolted to the stage edge, the Alu Compact construction provides a complete system for the support of all the main and side curtains together with light hangers and provision for the incorporation of sets, decorations, studding partitions, etc. Alu Rapid or Alu Combi platforms can be used with the Alu Compact system.