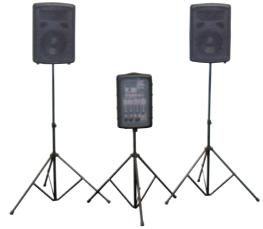

# Light and Sound Systems

Staging Accessories

Stand-alone plug and play light and sound systems are available for your smaller type productions where the products can be stored away then easily used at a moment's notice.

Full integrated systems can also be provided and worked into the structure of the demountable staging system by utilising truss product. Alternatively, the systems can be professionally installed for permanent style stage scenes.