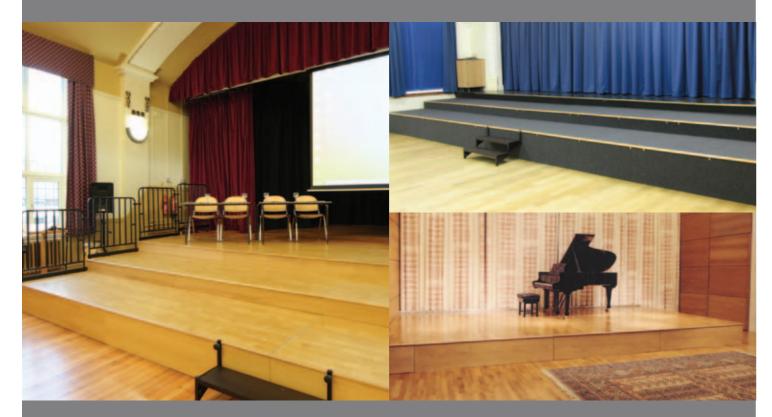

# Flexible design - Inflexible quality

CPS is a leading manufacturer and supplier of staging systems which have been professionally designed, developed, tried and tested. Stages of any shape, size and height can be manufactured to fulfil the specifications of your ideal stage. A multitude of configurations can be created for every scenario including performance stages, presentation stages, choir risers, tiered stages, tiered seating and catwalks etc... Most of the systems come with a Lifetime Warranty, are suitable for indoor or outdoor use and a range of accessories and options are available to tailor the systems to your exact needs.

# The platforms

The staging platform modules are based on a system which has been professionally designed and developed, being tried and tested worldwide.

- Stage platforms are simple to set up and can be taken down in a very short time.
- Platforms are usually manufactured in modular sizes to provide very flexible usage.
- Extremely durable even with frequent use.