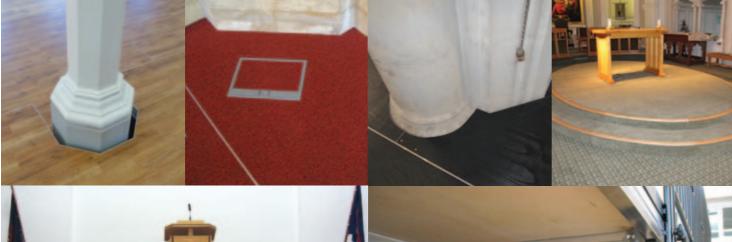

# Bespoke Staging Systems

Any shape, any size, any height.

from concept to completion

Assembled from fully interlocking aluminium and timber decks, the individual staging units can be manufactured to virtually any shape, size or finish, creating a staging package which is tailor made to your requirements.

The staging platforms can be made to fit round pulpits and pillars while the quick release detachable leg system allows a flat stage to be assembled over uneven or stepped areas, giving the flexibility to change from a flat stage to choir tiers in a matter of minutes. The platforms are totally free standing and do not interfere with the fabric of the building, making them eminently suitable for listed buildings.