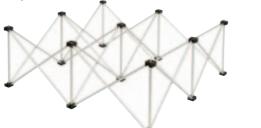

# The platforms

The staging platform modules are based on a system which has been professionally designed and developed, being tried and tested worldwide.

- Stage platforms are simple to set up and can be taken down in a very short time.
- Platforms are usually manufactured in modular sizes to provide very flexible usage.
- Extremely durable even with frequent use.

- Large, tough plastic feet to protect floors.
- Most platform types can be used in conjunction with each other
- Strong durable timber decks screwed and fixed within an all bolted aluminium construction.
- Aluminium edging gives protection to timber edges.
- Edge profile provides an extremely strong yet simple and accessible fixing point for the joining connectors and accessories.
- Easy platform linkage with robust aluminium connection profiles providing automatic joint levelling.
- Virtually all shapes, sizes, heights and finishes can be catered for: