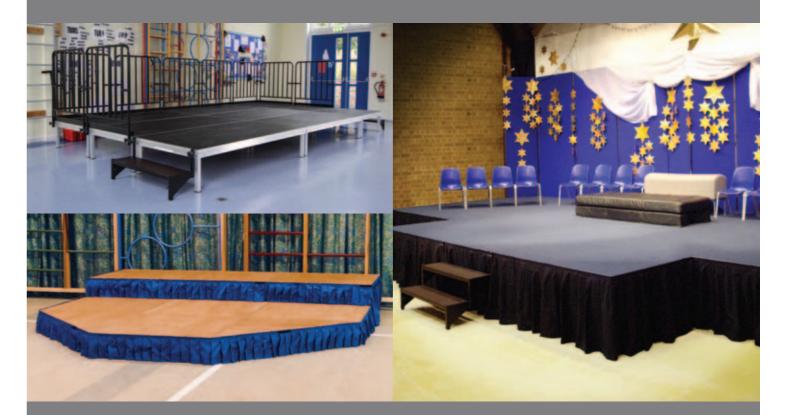

# Flexible design - Inflexible quality

CPS is a leading manufacturer and supplier of staging systems which have been professionally designed, developed, tried and tested. Stages of any shape, size and height can be manufactured to fulfil the specifications of your ideal stage. A multitude of configurations can be created for every scenario including performance stages, presentation stages, choir risers, tiered stages, tiered seating and catwalks etc... Most of the systems come with a Lifetime Warranty, are suitable for indoor or outdoor use and a range of accessories and options are available to tailor the systems to your exact needs.

# The platforms

The staging platform modules are based on a system which has been professionally designed and developed, being tried and tested worldwide.

- Stage platforms are simple to set up and can be taken down in a very short time.
- Platforms are usually manufactured in modular sizes to provide very flexible usage.
- Extremely durable even with frequent use.