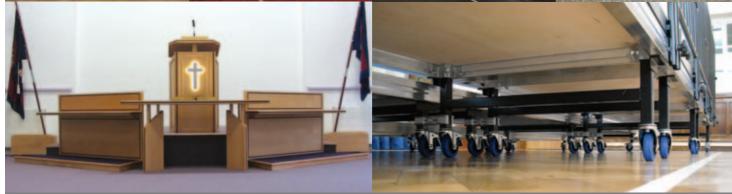

#### Standard lectern Standard lectern

Bespoke lectern

Communion rail

Communion rail

- Solid timber communion rails can be manufactured to suit your requirements and are available in a variety of different timbers.
- Bespoke lecterns can be manufactured to suit requirements and can be matched in with existing furniture.
- Backdrop curtains will give your stage a more dramatic look and enhance usability.
- A range of standard lecterns are available to assist speakers on stage. Lightweight timber panels can be supplied ready to paint or cover however you may wish.
  - Free standing or stage mounted scenery flats.

# Alu Rapid Junior

Demountable Staging

Lightweight platform with removable stick feet.

Designed for easy use in primary schools where compact storage and durability.

- Storage: Up to 20 high on top of each other on transport wheels i.e. 40m² of staging stored in 2m² of floor area.

- Material: aluminium, timber
- Height adjustment: standard sizes 200, 400, 600, 800, 1000mm without any sway bracing. Any height from 80 up to
- Decking: 22mm hardwood veneered blockboard, black or brown stained as standard. Optional finishes include: carpet, hardwood, lacquer waterproof vinyl karpdean etc.
- Storage: up to 20 high on top of each other on transport wheels i.e. 40m² of staging stored in 2m² of floor area.
- Operation: Aluminium legs are placed in the corner sockets and wing nuts tightened by hand. The leg is securely held in the corner by means of a sliding T piece.
- Size:  $2000 \times 1000$ mm,  $1000 \times 1000$ mm (virtually any size available).
- Weight: 35kg, 22kg.
- Design load: 765kg/m² evenly distributed.
- Leg size:  $40 \times 40$ mm.
- Storage height: 80mm.
- Lifetime Warranty.