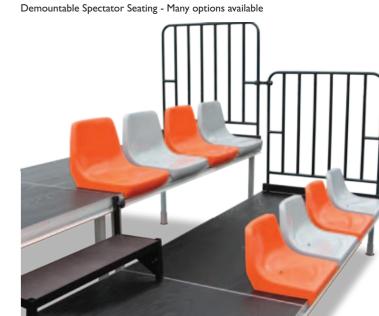

# Demountable Seating Systems

CPS supply a wide range of demountable seating systems into many multi-purpose venues where the use of flexible floor-space is high priority. Demountable staging products are used for the structure of the systems and a wide range of seating options are available.

Upholstered folding

Postura