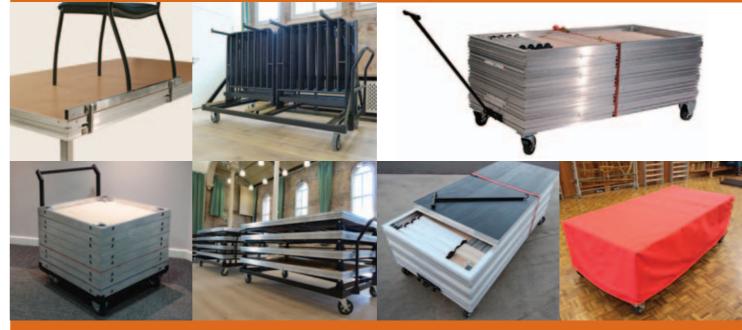

## Finishes & Accessories

Handrails, Steps & Storage

Timber halustrade

Step balustrade standard

Standard han

Standard infilled handrail

eavy duty handra

- Step balustrade standard: 27mm diameter tubular steel handrail is slotted into the sockets in the steps.
- System steps are a tubular metal framed step with a dark anti-slip plywood surface. Steps interlock to form as many as required and are fixed into the accessory groove.
- Timber steps can be manufactured to suit your requirements.
- Solid timber balustrade can be manufactured to suit in a varie of timbers.
- Standard handrails have a 27mm tubular steel handrail with a metal edge border.
- Infilled handrails have the same specification as the standard but provide greater protection.
- Heavy duty handrails have a 40 x 40mm box section for strength and rigidity.
- Transport kit includes heavy duty wheels, towing handle and a strap.

Chair holding border Handrail storage Alu Rapid & Alu Rapid Junior storage

Alu Intro storage

Alu Combi storage

Internal storage

Stage storage cover