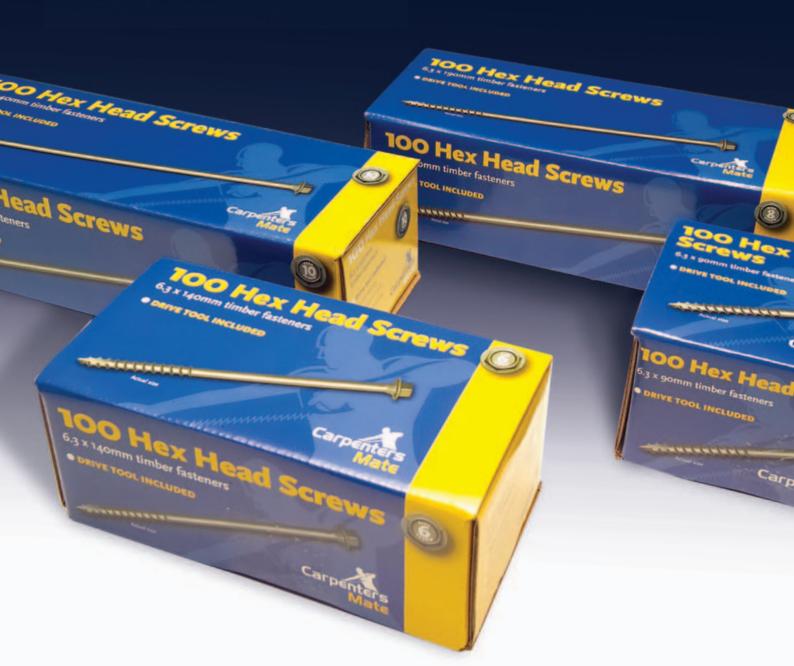

## 'Pro' Hex Head Screws

STRUCTURAL TIMBER TO TIMBER SELF DRILLING PRO HEX HEADS

### 'Pro' Hex Head Screws

## 'Pro' Hex Head Screws