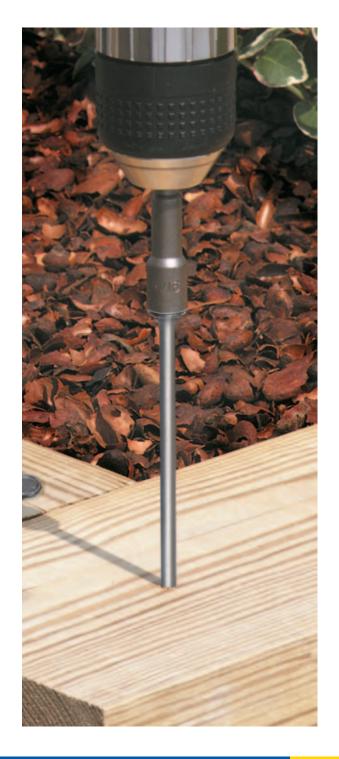

## 'Pro' Hex Head Screws

STRUCTURAL TIMBER TO TIMBER SELF DRILLING PRO HEX HEADS

### 'Pro' Hex Head Screws

#### STRUCTURAL TIMBER TO TIMBER SELF DRILLING PRO HEX HEADS

www.carpentersmate.com

For Carpenters Mate Technical Support & fixing patterns call 0800 652 2203.

## 'Pro' Hex Head Screws

#### STRUCTURAL TIMBER TO TIMBER SELF DRILLING PRO HEX HEADS

| <b>Product Code</b> | Length | <b>Qty per Pack</b> | <b>Head Code</b> |
|---------------------|--------|---------------------|------------------|
| CMHH-90-25          | 90mm   | 25                  | 4                |
| CMHH-90-100         | 90mm   | 100                 | 4                |
| CMHH-90-250         | 90mm   | 250                 | 4                |
| CMHH-90-500         | 90mm   | 500                 | 4                |
|                     |        |                     |                  |
| CMHH-140-25         | 140mm  | 25                  | 6                |
| CMHH-140-100        | 140mm  | 100                 | 6                |
| CMHH-140-250        | 140mm  | 250                 | 6                |
| CMHH-140-500        | 140mm  | 500                 | 6                |
|                     |        |                     |                  |
| CMHH-190-10         | 190mm  | 10                  | 8                |
| CMHH-190-100        | 190mm  | 100                 | 8                |
| CMHH-190-250        | 190mm  | 250                 | 8                |
|                     |        |                     |                  |
| CMHH-240-10         | 240mm  | 10                  | 10               |
| CMHH-240-100        | 240mm  | 100                 | 10               |
| CMHH-240-250        | 240mm  | 250                 | 10               |