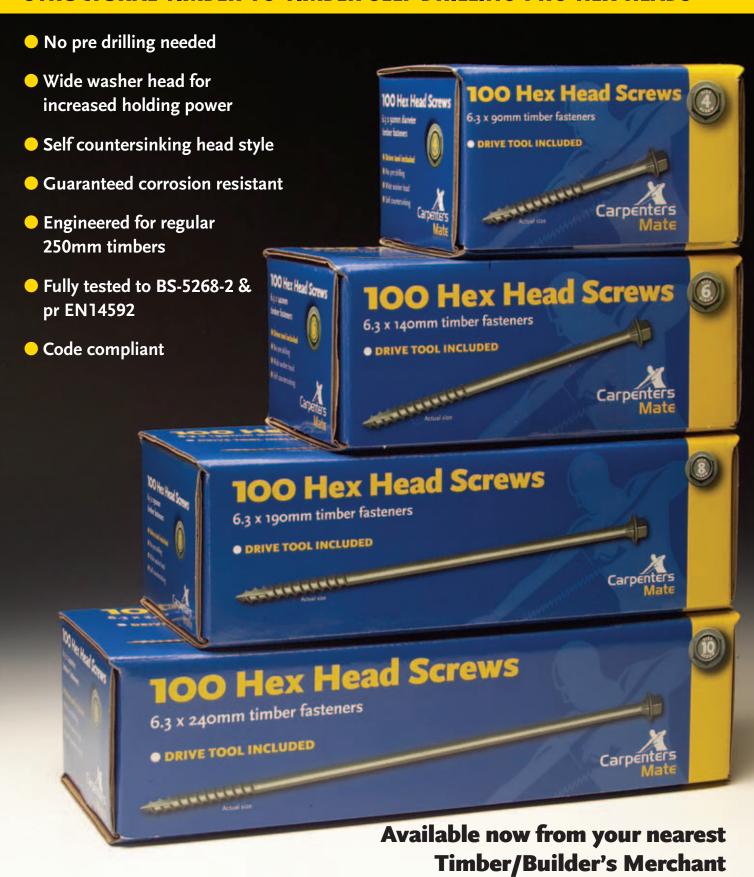

# **Comparable to M10 Coach Bolts**

Available now from your nearest Timber/Builder's Merchant

#### ONE FREE 8mm HEX HEAD DRIVE TOOL WITH EVERY BOX