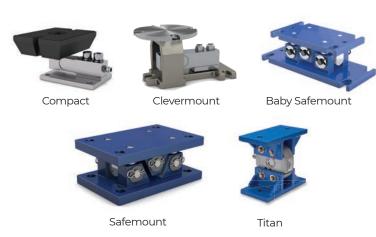

Whatever the size or shape of tank, hopper or vessel, whether it's 100kg or 500 tonnes Applied Weighing will have the perfect solution.

Applied Weighing load cells carry an unrivalled five-year warranty.

Load cells are manufactured in stainless steel and ingress protected to the highest standard. Weighing assemblies are also manufactured in stainless steel and designed to be extremely easy to install. For example, some are designed so that the assembly can be fixed in place before the load cell is fitted and have unique self correcting and levelling load plates to prevent angular and vertical misalignment.

Hygienic designs, manufactured in stainless steel and, very importantly, incorporating stainless steel load cells that are rated at IP68 for maximum ingress protection. Carrying an unrivalled five-year warranty as standard.