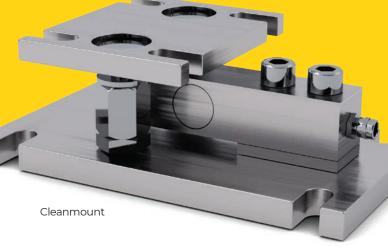

Load cells are manufactured in stainless steel and ingress protected to the highest standard. Weighing assemblies are also manufactured in stainless steel and designed to be extremely easy to install. For example, some are designed so that the assembly can be fixed in place before the load cell is fitted and have unique self correcting and levelling load plates to prevent angular and vertical misalignment.