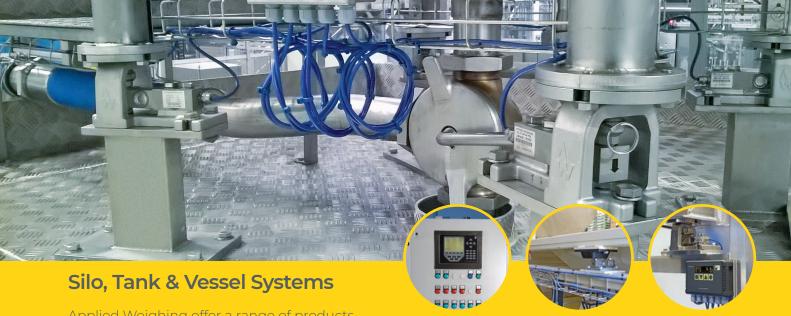

Whatever the size or shape of tank, hopper or vessel, whether it's 100kg or 500 tonnes Applied Weighing will have the perfect solution.

Applied Weighing load cells carry an unrivalled five-year warranty.

Hygienic designs, manufactured in stainless steel and, very importantly, incorporating stainless steel load cells that are rated at IP68 for maximum ingress protection. Carrying an unrivalled five-year warranty as standard.

Some of our range...

Bench

Low profile

Ultra low profile

U frame

Options available for Hazardous Area
Weighing applications: Zones 1, 2, 21 or 22.

Applied Weighing offer a range of products that are designed for tough industrial weighing applications. Particularly, where water and food can often be present and when ingress protection and hygienic designs are an important operational consideration.

Load cells are manufactured in stainless steel and ingress protected to the highest standard. Weighing assemblies are also manufactured in stainless steel and designed to be extremely easy to install. For example, some are designed so that the assembly can be fixed in place before the load cell is fitted and have unique self correcting and levelling load plates to prevent angular and vertical misalignment.