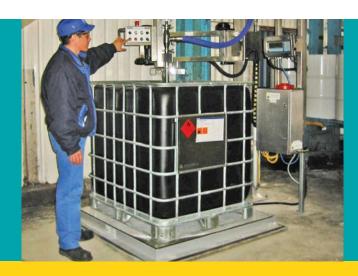

## **Drum Filling Systems**

An extensive range of semi and automatic machines to safely and accurately fill hazardous or non-hazardous liquid products by weight. These machines can be used to fill single or multiple containers or drums, or an IBC. Filling from as little as 50g to 1000kg with the minimum of operator intervention.