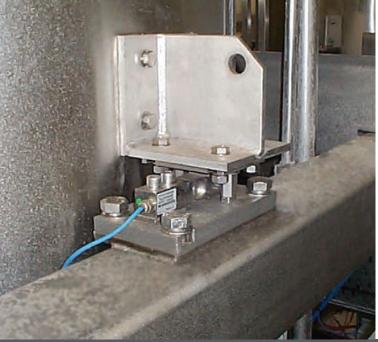

Load cells are manufactured in stainless steel and ingress protected to the highest standard. Weighing assemblies are also manufactured in stainless steel and designed to be extremely easy to install. For example, some are designed so that the assembly can be fixed in place before the load cell is fitted and have unique self correcting and levelling load plates to prevent angular and vertical misalignment.