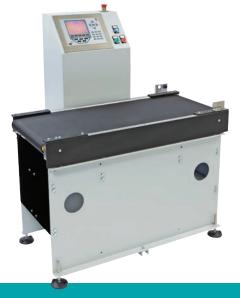

#### **Dynamic Check Weighers**

Applied Weighing's range of dynamic weighing systems can be combined with lead on/lead off conveyors, bar coder readers, metal detection equipment, wrapping and labelling equipment. Providing a fully automated check weighing system which can also be linked to filling machines. Complies with the Average Weight Code of Practice and Net Weight legal weighing requirements.