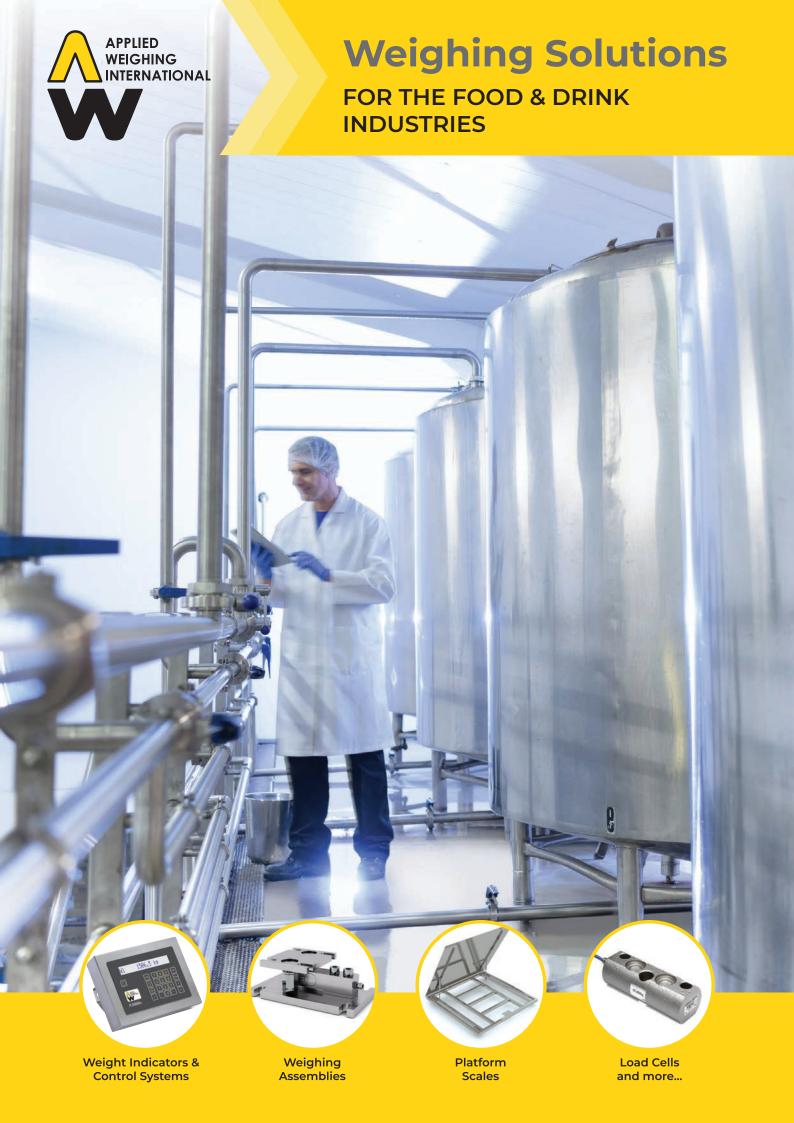

#### Weight Indicators & Control Systems

From simple weight indicators to more sophisticated systems, we can provide the perfect weighing solution for recipe management, throughput control, check weighing, tank farm management, high speed weighing, drum filling and much more.

All housed in either a waterproof stainless steel enclosure or suitable for panel mounting. Data can be keyboard entered manually by operators,

> automatically using smart tags or by barcode readers, and can provide communication to PLC or PC based systems using 4-20mA, Profibus, Devicenet, Ethernet, etc.