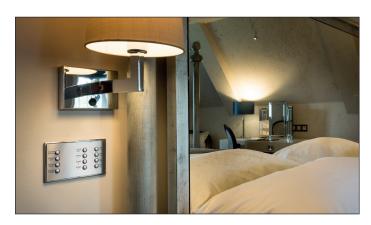

## Hamilton Lighting Control

The Hamilton dimming pack gives simple and effective control of lighting and building systems. It also benefits from being one of the easiest systems to install and operate, allowing you to transform a space to suit any mood and is essential for creating the right atmosphere in all kinds of environments. The MDP4x600+3AR-e has the added bonus of wireless control. Simply connect the integrated Ethernet port to a wireless router to allow full control of the lighting system from the Hamilton<sup>\*</sup> App via a smart device or tablet.