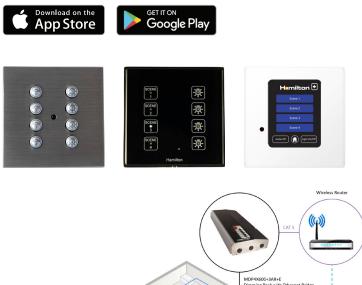

## Hamilton Lighting Control

The Hamilton dimming pack gives simple and effective control of lighting and building systems. It also benefits from being one of the easiest systems to install and operate, allowing you to transform a space to suit any mood and is essential for creating the right atmosphere in all kinds of environments. The MDP4x600+3AR-e has the added bonus of wireless control. Simply connect the integrated Ethernet port to a wireless router to allow full control of the lighting system from the Hamilton<sup>\*</sup> App via a smart device or tablet.

## System Features

- Compatible with LED lamps
- Simple to program scene setting
- Extensive range of control interfaces available
- 4 to 24 Channels of dimming option as standard
- Expandable system beyond lighting control e.g audio, blinds, extractor fans
- 600W load capacity
- 3 Amp volt free relay output (Mains or LV)
- Large selection of decorative finishes as standard