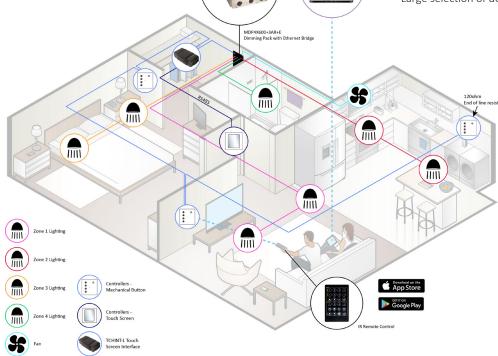

## Hamilton Lighting Control

The Hamilton dimming pack gives simple and effective control of lighting and building systems. It also benefits from being one of the easiest systems to install and operate, allowing you to transform a space to suit any mood and is essential for creating the right atmosphere in all kinds of environments. The MDP4x600+3AR-e has the added bonus of wireless control. Simply connect the integrated Ethernet port to a wireless router to allow full control of the lighting system from the Hamilton<sup>\*</sup> App via a smart device or tablet.

## System Features

- Compatible with LED lamps
- Simple to program scene setting
- Extensive range of control interfaces available
- 4 to 24 Channels of dimming option as standard
- Expandable system beyond lighting control e.g audio, blinds, extractor fans
- 600W load capacity
- 3 Amp volt free relay output (Mains or LV)
- Large selection of decorative finishes as standard