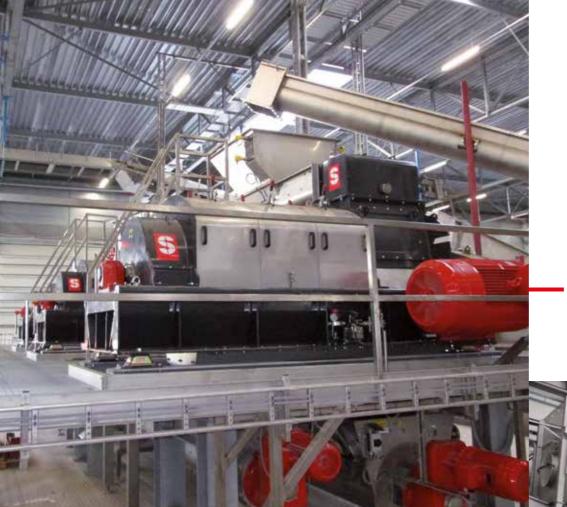

# SMIMO120 / SMIMO160 / WS800 / BS260 DEPACKAGING AND GRINDING

OUR SMIMO DEPACKAGING MACHINES
HAVE BEEN USED TO GREAT SATISFACTION FOR SEPARATING PACKAGING
FROM FOODSTUFFS SINCE 2006.
THESE UNPACKING MACHINES
SEPARATE THE ORGANIC CONTENT ON
ONE SIDE OF THE SEPARATOR FROM
THE REMAINING PACKAGING.
THE WEARING PARTS ARE EASY TO
REPLACE AND THE SEPARATOR IS
ALSO AVAILABLE IN A STAINLESS
STEEL DESIGN, MAKING IT IDEAL FOR
THE PROCESSING OF FOODSTUFFS.

We can customise our machinery and equipment to suit your specific products that you wish to process, ensuring that the separation is performed in the most optimal way. Optionally, the SMIMO120 and SMIMO160 depackaging machines can be extended with the Smicon Windshifter. This after-treatment further reduces cost for processing the output package material to a minimum level.