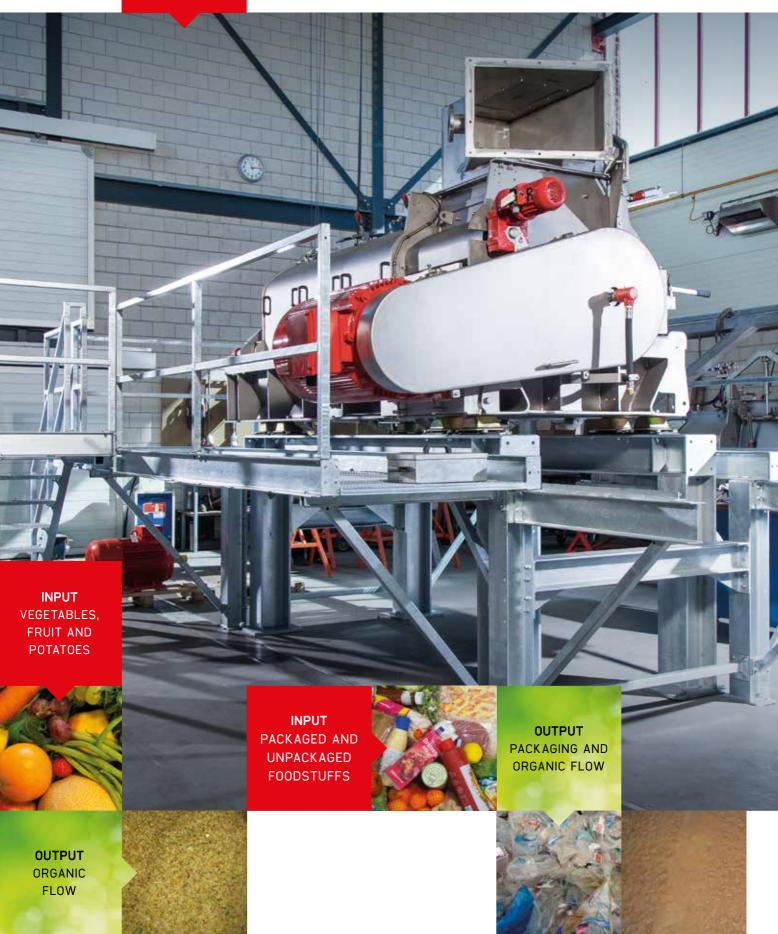

# SMIMO120 / SMIMO160 / WS800 / BS260 DEPACKAGING AND GRINDING

OUR SMIMO DEPACKAGING MACHINES
HAVE BEEN USED TO GREAT SATISFACTION FOR SEPARATING PACKAGING
FROM FOODSTUFFS SINCE 2006.
THESE UNPACKING MACHINES
SEPARATE THE ORGANIC CONTENT ON
ONE SIDE OF THE SEPARATOR FROM
THE REMAINING PACKAGING.
THE WEARING PARTS ARE EASY TO
REPLACE AND THE SEPARATOR IS
ALSO AVAILABLE IN A STAINLESS
STEEL DESIGN, MAKING IT IDEAL FOR
THE PROCESSING OF FOODSTUFFS.

We can customise our machinery and equipment to suit your specific products that you wish to process, ensuring that the separation is performed in the most optimal way. Optionally, the SMIMO120 and SMIMO160 depackaging machines can be extended with the Smicon Windshifter. This after-treatment further reduces cost for processing the output package material to a minimum level.

Our Smicon BS260 Soft Belt Separator can be used as a stand-alone depackaging machine. This BS260 is extremely suitable for removing food from their packaging on a smaller scale and in batch wise series. Most suitable are moist foodstuffs in plastic packaging. Furthermore, the belt separator can crush unpacked moist organic matter. In addition to the function as an stand-alone depackaging machine, the soft belt separator purifies the organic matter of the SMIMO-machine even further.