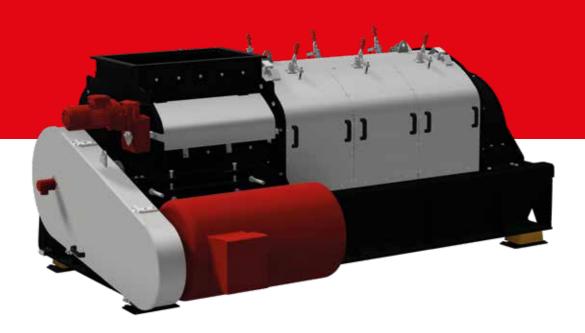

# SMIMO120 / SMIMO160 / WS800 / BS260 DEPACKAGING AND GRINDING

OUR SMIMO DEPACKAGING MACHINES
HAVE BEEN USED TO GREAT SATISFACTION FOR SEPARATING PACKAGING
FROM FOODSTUFFS SINCE 2006.
THESE UNPACKING MACHINES
SEPARATE THE ORGANIC CONTENT ON
ONE SIDE OF THE SEPARATOR FROM
THE REMAINING PACKAGING.
THE WEARING PARTS ARE EASY TO
REPLACE AND THE SEPARATOR IS
ALSO AVAILABLE IN A STAINLESS
STEEL DESIGN, MAKING IT IDEAL FOR
THE PROCESSING OF FOODSTUFFS.

We can customise our machinery and equipment to suit your specific products that you wish to process, ensuring that the separation is performed in the most optimal way. Optionally, the SMIMO120 and SMIMO160 depackaging machines can be extended with the Smicon Windshifter. This after-treatment further reduces cost for processing the output package material to a minimum level.

### TECHNICAL DATA SMIMO120/160

▶ POWER: 11kW TO 110kW

▶ R.P.M.: 500

▶ CAPACITY: UP TO APPROX. 35m³ PER HOUR

SIEVE MESH SIZES: 8mm TO 50mmDIMENSIONS: 2555x1890x1280mm TO

4430x2430x1540mm

▶ MATERIAL: STEEL OR STAINLESS STEEL