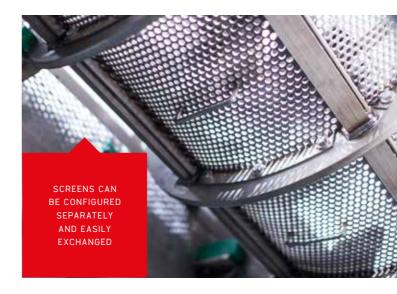

# SMIMO120 / SMIMO160 / WS800 / BS260 DEPACKAGING AND GRINDING

OUR SMIMO DEPACKAGING MACHINES
HAVE BEEN USED TO GREAT SATISFACTION FOR SEPARATING PACKAGING
FROM FOODSTUFFS SINCE 2006.
THESE UNPACKING MACHINES
SEPARATE THE ORGANIC CONTENT ON
ONE SIDE OF THE SEPARATOR FROM
THE REMAINING PACKAGING.
THE WEARING PARTS ARE EASY TO
REPLACE AND THE SEPARATOR IS
ALSO AVAILABLE IN A STAINLESS
STEEL DESIGN, MAKING IT IDEAL FOR
THE PROCESSING OF FOODSTUFFS.

### TECHNICAL DATA SMIMO120/160

▶ POWER: 11kW TO 110kW

▶ R.P.M.: 500

▶ CAPACITY: UP TO APPROX. 35m³ PER HOUR

SIEVE MESH SIZES: 8mm TO 50mmDIMENSIONS: 2555x1890x1280mm TO

4430x2430x1540mm

▶ MATERIAL: STEEL OR STAINLESS STEEL