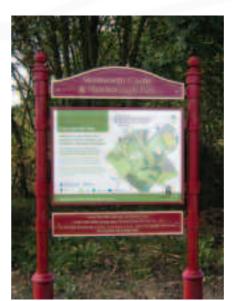

## CAVALIER™ RANGE

The Cavalier™ is a traditional heritagestyle display unit that beautifully complements its surroundings. Constructed from stainless steel with aluminium embellishments this high quality unit combines attractiveness with robustness.

You can choose from the following cast aluminium finial designs to ornament this column-mounted system.

Alternatively we are able to custombuild finials to your own specifications, including crests and emblems.