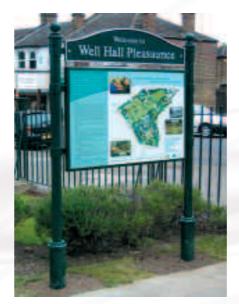

## CAVALIER™ RANGE

The Cavalier™ is a traditional heritagestyle display unit that beautifully complements its surroundings. Constructed from stainless steel with aluminium embellishments this high quality unit combines attractiveness with robustness.

To further customise your display optional extras include header and footer boards, available in cast aluminium or as colour display graphics, and side mounted locking notice boards.