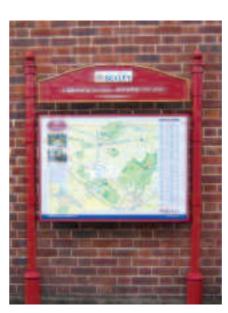

## CAVALIER™ RANGE

The Cavalier™ is a traditional heritagestyle display unit that beautifully complements its surroundings. Constructed from stainless steel with aluminium embellishments this high quality unit combines attractiveness with robustness.

To further customise your display optional extras include header and footer boards, available in cast aluminium or as colour display graphics, and side mounted locking notice boards.