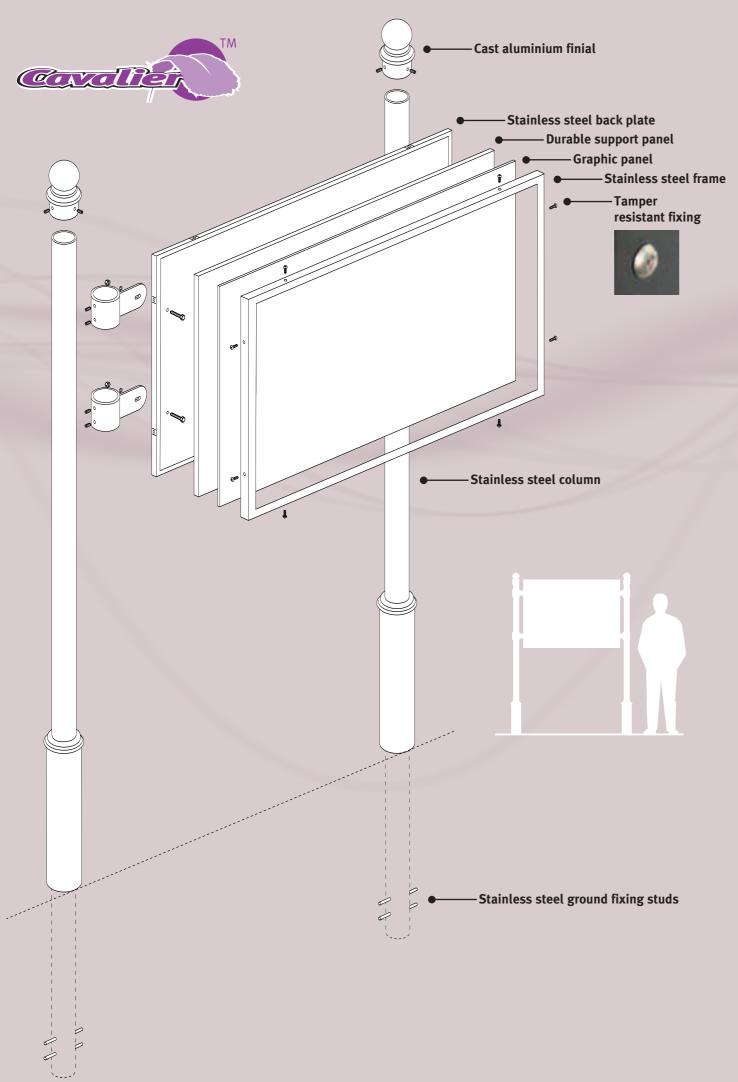

## CAVALIER™ RANGE

The Cavalier™ is a traditional heritagestyle display unit that beautifully complements its surroundings. Constructed from stainless steel with aluminium embellishments this high quality unit combines attractiveness with robustness.

## At a glance...

- Traditional styling
- Robust non-corrosive stainless steel
- Customisable with finials, head and foot boards
- Tamper resistant fixings
- Easy image replacement
- Available in most RAL colours (see p.58)
- Optional side mounted notice board (see p.22)
- Also available in aluminium