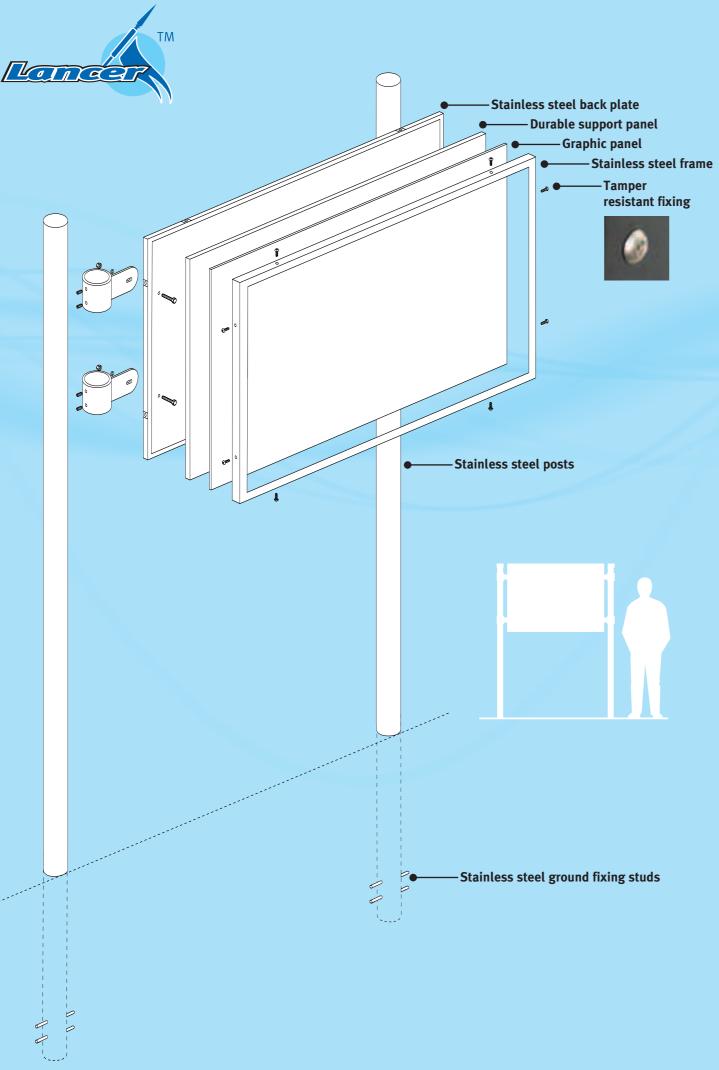

## LANCER™ RANGE

The Lancer™ is a sturdy and robust mid range display with side mounting posts. Manufactured from stainless steel throughout, this contemporary design has all the qualities of our high end product, but at a lower price.

## At a glance...

- Contemporary styling
- Robust non-corrosive stainless steel
- Customisable with head and foot boards
- Tamper resistant fixings
- Easy image replacement
- Available in most RAL colours (see p.58)
- Optional side mounted notice board (see p.22)
- Also available in aluminium