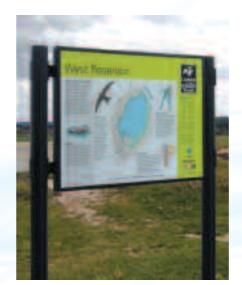

## LANCER™ RANGE

The Lancer™ is a sturdy and robust mid range display with side mounting posts. Manufactured from stainless steel throughout, this contemporary design has all the qualities of our high end product, but at a lower price.

## At a glance...

- Contemporary styling
- Robust non-corrosive stainless steel
- Customisable with head and foot boards
- Tamper resistant fixings
- Easy image replacement
- Available in most RAL colours (see p.58)
- Optional side mounted notice board (see p.22)
- Also available in aluminium