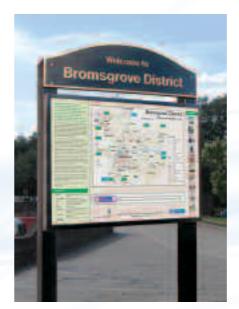

## FUSILIER™ RANGE

If you need to combine the robustness of stainless steel with affordability the Fusilier™ provides a cost-effective solution. With an elegant and simple design this versatile post-mounted model suits a range of different environments.

To further customise your display optional extras include header and footer boards, available in cast aluminium or as colour display graphics, and side mounted locking notice boards.

- Robust non-corrosive stainless steel
- Simple, cost-effective design
- Customisable with head and footer boards
- Tamper resistant fixings
- Easy image replacement
- Available in most RAL colours (see p.58)
- Optional side mounted notice board (see p.22)
- Also available in aluminium