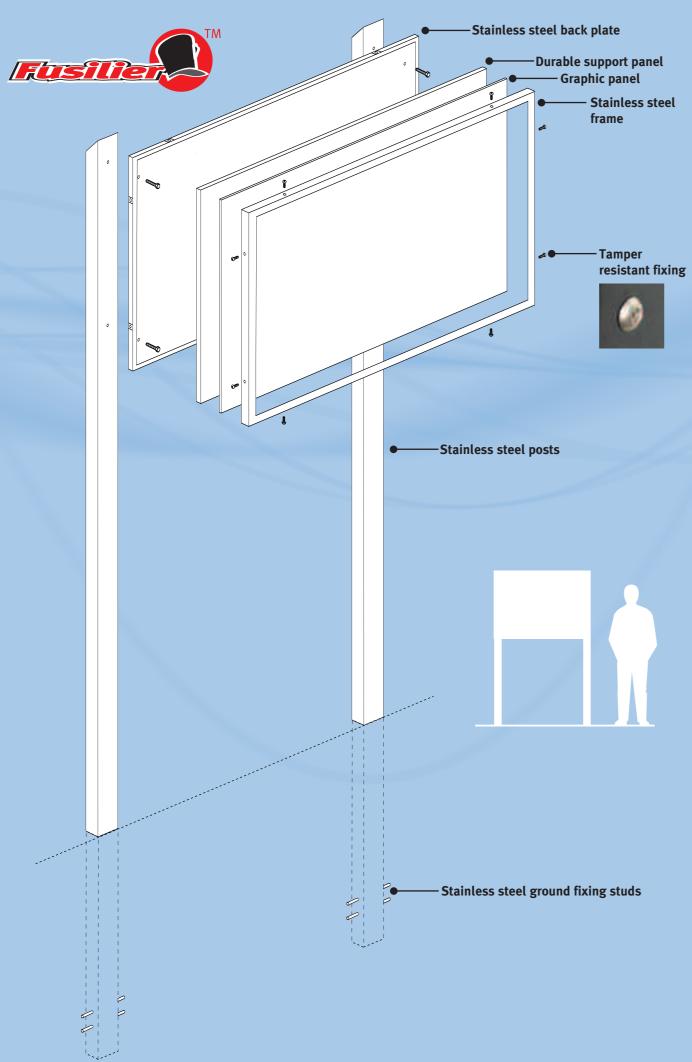

## FUSILIER™ RANGE

If you need to combine the robustness of stainless steel with affordability the Fusilier™ provides a cost-effective solution. With an elegant and simple design this versatile post-mounted model suits a range of different environments.

To further customise your display optional extras include header and footer boards, available in cast aluminium or as colour display graphics, and side mounted locking notice boards.

- Robust non-corrosive stainless steel
- Simple, cost-effective design
- Customisable with head and footer boards
- Tamper resistant fixings
- Easy image replacement
- Available in most RAL colours (see p.58)
- Optional side mounted notice board (see p.22)
- Also available in aluminium