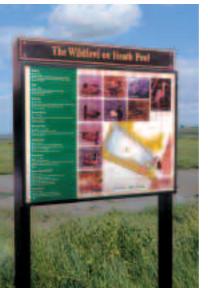

## FUSILIER™ RANGE

If you need to combine the robustness of stainless steel with affordability the Fusilier™ provides a cost-effective solution. With an elegant and simple design this versatile post-mounted model suits a range of different environments.

To further customise your display optional extras include header and footer boards, available in cast aluminium or as colour display graphics, and side mounted locking notice boards.

- Robust non-corrosive stainless steel
- Simple, cost-effective design
- Customisable with head and footer boards
- Tamper resistant fixings
- Easy image replacement
- Available in most RAL colours (see p.58)
- Optional side mounted notice board (see p.22)
- Also available in aluminium