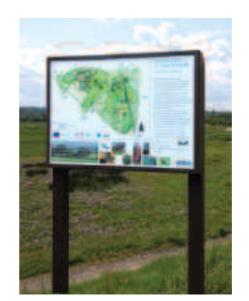

## FUSILIER™ RANGE

If you need to combine the robustness of stainless steel with affordability the Fusilier™ provides a cost-effective solution. With an elegant and simple design this versatile post-mounted model suits a range of different environments.

To further customise your display optional extras include header and footer boards, available in cast aluminium or as colour display graphics, and side mounted locking notice boards.

- Robust non-corrosive stainless steel
- Simple, cost-effective design
- Customisable with head and footer boards
- Tamper resistant fixings
- Easy image replacement
- Available in most RAL colours (see p.58)
- Optional side mounted notice board (see p.22)
- Also available in aluminium