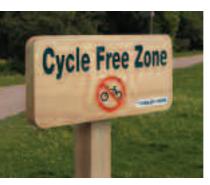

## PUBLIC WARNING NOTICES

Whether you are warning the public about a potential danger, or politely requesting that they keep off the grass, it is vital that your notices are clear and highly visible.

We can provide aluminium warning notices in a variety of shapes including circles, triangles and rectangles in standard road traffic sign sizes - as well as meeting bespoke requirements. A powder-coat finish to the front and back with screen-printed, prime etched or self-adhesive vinyl graphics (see p.48-53) produces a hard-wearing and clear sign. Visibility can be further enhanced with reflective surfaces where traffic control is a consideration.

## At a glance...

- Clear graphics for excellent visibility
- Hard-wearing
- Cost effective
- Range of shapes and mountings available