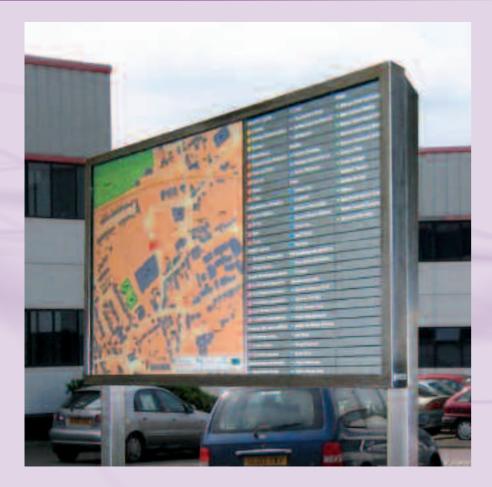

## **DIRECTORY SYSTEMS**

If you need to display multiple pieces of information that may change from time to time – such as a retail guide or a business directory to accompany a location map – our directory systems can fulfil your requirements.

Directory systems can be either wallmounted or freestanding and are manufactured to your brief. You can choose a design, material and format that will perfectly suit your environment and corporate style. Our project planning team will provide a detailed drawing of all sign displays for approval prior to manufacture.

To ensure compliance with any corporate guidelines, directory systems can be finished in most RAL colours (see p.58), with self-adhesive cut vinyl or full colour graphics.

Units are supplied with all necessary fixings.