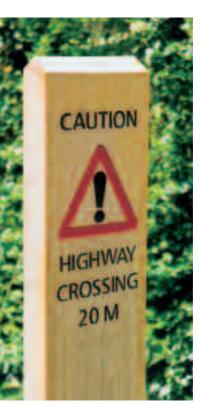

## PUBLIC WARNING NOTICES

Whether you are warning the public about a potential danger, or politely requesting that they keep off the grass, it is vital that your notices are clear and highly visible.

We can provide aluminium warning notices in a variety of shapes including circles, triangles and rectangles in standard road traffic sign sizes - as well as meeting bespoke requirements. A powder-coat finish to the front and back with screen-printed, prime etched or self-adhesive vinyl graphics (see p.48-53) produces a hard-wearing and clear sign. Visibility can be further enhanced with reflective surfaces where traffic control is a consideration.

## At a glance...

- Clear graphics for excellent visibility
- Hard-wearing
- Cost effective
- Range of shapes and mountings available