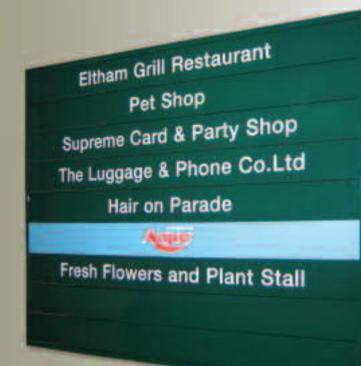

## **DIRECTORY SYSTEMS**

If you need to display multiple pieces of information that may change from time to time – such as a retail guide or a business directory to accompany a location map – our directory systems can fulfil your requirements.

## At a glance...

- Easy to update
- Ideal for retail and commercial applications
- Choose size, design and material to fit your corporate style