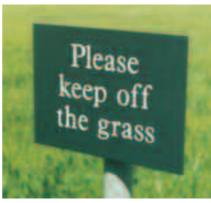

## PUBLIC WARNING NOTICES

Whether you are warning the public about a potential danger, or politely requesting that they keep off the grass, it is vital that your notices are clear and highly visible.

We can provide aluminium warning notices in a variety of shapes including circles, triangles and rectangles in standard road traffic sign sizes - as well as meeting bespoke requirements. A powder-coat finish to the front and back with screen-printed, prime etched or self-adhesive vinyl graphics (see p.48-53) produces a hard-wearing and clear sign. Visibility can be further enhanced with reflective surfaces where traffic control is a consideration.

## At a glance...

- Clear graphics for excellent visibility
- Hard-wearing
- Cost effective
- Range of shapes and mountings available