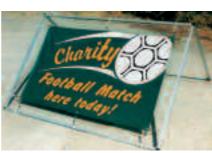

## BANNERS

Whether you are looking for a longterm solution to promote your site, or a temporary way to advertise an event, our eye-catching banners will help you to grab the attention of your target audience.

Lightweight, yet durable, our banners provide a cost-effective promotional medium. Banners from our standard range are made from UV and fire resistant PVC. Alternative materials include knitted and woven polyester, nylon, cotton, heavy-duty canvas, Hessian, PVC mesh and clear PVC.

All banners are suitable for internal or external display, and specialist finishing such as wind vents help to diffuse pressure and ensure durability in challenging weather environments.

We offer a complete design and print service, utilising various techniques including digital print, screen print and self adhesive vinyl (see p.50-51), allowing us to produce banners to suit your specific budget and application.