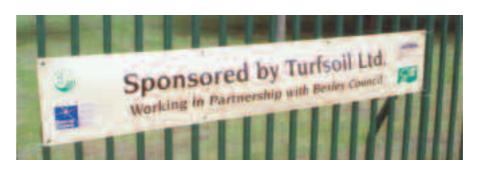

## BANNERS

Whether you are looking for a longterm solution to promote your site, or a temporary way to advertise an event, our eye-catching banners will help you to grab the attention of your target audience.

Lightweight, yet durable, our banners provide a cost-effective promotional medium. Banners from our standard range are made from UV and fire resistant PVC. Alternative materials include knitted and woven polyester, nylon, cotton, heavy-duty canvas, Hessian, PVC mesh and clear PVC.

All banners are suitable for internal or external display, and specialist finishing such as wind vents help to diffuse pressure and ensure durability in challenging weather environments.

We offer a complete design and print service, utilising various techniques including digital print, screen print and self adhesive vinyl (see p.50-51), allowing us to produce banners to suit your specific budget and application.