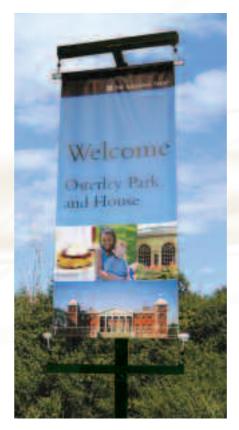

## BANNERS

Whether you are looking for a longterm solution to promote your site, or a temporary way to advertise an event, our eye-catching banners will help you to grab the attention of your target audience.

Lightweight, yet durable, our banners provide a cost-effective promotional medium. Banners from our standard range are made from UV and fire resistant PVC. Alternative materials include knitted and woven polyester, nylon, cotton, heavy-duty canvas, Hessian, PVC mesh and clear PVC.

All banners are suitable for internal or external display, and specialist finishing such as wind vents help to diffuse pressure and ensure durability in challenging weather environments.

We offer a complete design and print service, utilising various techniques including digital print, screen print and self adhesive vinyl (see p.50-51), allowing us to produce banners to suit your specific budget and application.

## At a glance...

- Suitable for long or short-term promotions
- Range of styles, materials and finishes available
- Durable
- Lightweight
- Cost-effective

34 35