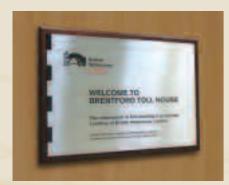

## NAME PLATES AND PLAQUES

We believe that name plates and commemorative plaques should be eye-catching and stylish. Whether you require a traditional or contemporary design we can provide beautifully crafted plates and plaques to your specifications. High quality materials offered include stainless steel, brass, bronze, aluminium and granite.

Lettering and graphics such as crests, emblems or logos can be raised or recessed to create a high impact, long lasting display, using etching, casting and sandblasting techniques (see p.52-53).

Our project planning team will be happy to advise on shape, material and production process to create a plaque you can be proud of.

## At a glance...

- Range of styles, materials and finishes available
- Durable
- High quality appearance