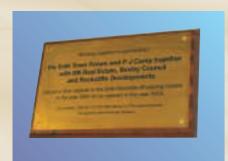

## NAME PLATES AND PLAQUES

We believe that name plates and commemorative plaques should be eye-catching and stylish. Whether you require a traditional or contemporary design we can provide beautifully crafted plates and plaques to your specifications. High quality materials offered include stainless steel, brass, bronze, aluminium and granite.

Lettering and graphics such as crests, emblems or logos can be raised or recessed to create a high impact, long lasting display, using etching, casting and sandblasting techniques (see p.52-53).

Our project planning team will be happy to advise on shape, material and production process to create a plaque you can be proud of.

## At a glance...

- Range of styles, materials and finishes available
- Durable
- High quality appearance