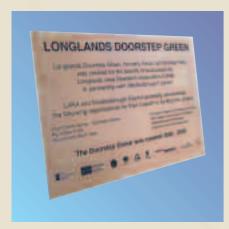

## NAME PLATES AND PLAQUES

We believe that name plates and commemorative plaques should be eye-catching and stylish. Whether you require a traditional or contemporary design we can provide beautifully crafted plates and plaques to your specifications. High quality materials offered include stainless steel, brass, bronze, aluminium and granite.

Lettering and graphics such as crests, emblems or logos can be raised or recessed to create a high impact, long lasting display, using etching, casting and sandblasting techniques (see p.52-53).

Our project planning team will be happy to advise on shape, material and production process to create a plaque you can be proud of.

## At a glance...

- Range of styles, materials and finishes available
- Durable
- High quality appearance