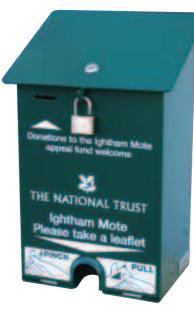

## LEAFLET DISPENSERS

At a glance...

- Hard-wearing
- Weather-proof
- Tamper resistant
- Easy to maintain
- Efficient and reliable dispensing

The Ammonite<sup>™</sup> is a groundbreaking free-vend leaflet dispenser that will give visitors access to your literature all year-round.

This unique system is designed for simple manual operation with no mechanical parts - ensuring faultless leaflet dispensing time after time.

The unit is easy to maintain with a flip-top lid, and a fill level indicator showing when leaflets need to be topped up.

Designed for external display the robust stainless steel casing will protect leaflets whatever the weather conditions.

The Ammonite<sup>™</sup> is available in a range of powdercoat colours (see p.58), with graphics applied to your specification.

Units can be finished in most RAL colours (see p.58) to suit your application, with graphics applied as necessary.

By a simple alteration to our Ammonite<sup>™</sup> free vend leaflet dispenser, we can create a combined dispenser and donation box. Additional locks are added to ensure your display remains secure and an internal catcher is included for collecting donations.