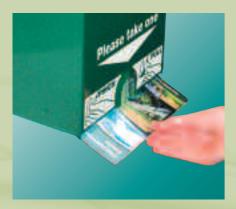

## LEAFLET DISPENSERS

At a glance...

- Hard-wearing
- Weather-proof
- Tamper resistant
- Easy to maintain
- Efficient and reliable dispensing

The Ammonite<sup>™</sup> is a groundbreaking free-vend leaflet dispenser that will give visitors access to your literature all year-round.

This unique system is designed for simple manual operation with no mechanical parts - ensuring faultless leaflet dispensing time after time.

The unit is easy to maintain with a flip-top lid, and a fill level indicator showing when leaflets need to be topped up.

Designed for external display the robust stainless steel casing will protect leaflets whatever the weather conditions.

The Ammonite<sup>™</sup> is available in a range of powdercoat colours (see p.58), with graphics applied to your specification.

Please take a leaflet Cymerwch daflen os gwelwch yn dda