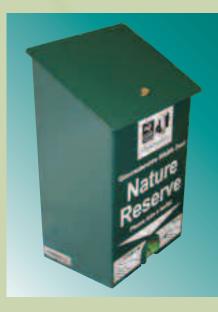

## **DONATION BOXES**

By their very nature, donation boxes require a structural integrity that can withstand the attentions of even the most determined thief. Designed for freestanding or wall-mounted display, our donation boxes are constructed from stainless steel, with an internal catcher held in place by a solid steel bar.

Units can be finished in most RAL colours (see p.58) to suit your application, with graphics applied as necessary.

By a simple alteration to our Ammonite<sup>™</sup> free vend leaflet dispenser, we can create a combined dispenser and donation box. Additional locks are added to ensure your display remains secure and an internal catcher is included for collecting donations.

A small slot is cut into the face of the unit, allowing access for coins and notes, but preventing the removal of any cash.

## At a glance...

- Anti-tamper case and fixings
- Easy to empty

• Available in a range of colours (see p.58)