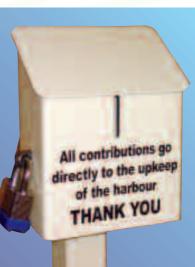

## **DONATION BOXES**

By their very nature, donation boxes require a structural integrity that can withstand the attentions of even the most determined thief. Designed for freestanding or wall-mounted display, our donation boxes are constructed from stainless steel, with an internal catcher held in place by a solid steel bar.

Units can be finished in most RAL colours (see p.58) to suit your application, with graphics applied as necessary.

By a simple alteration to our Ammonite<sup>™</sup> free vend leaflet dispenser, we can create a combined dispenser and donation box. Additional locks are added to ensure your display remains secure and an internal catcher is included for collecting donations.

A small slot is cut into the face of the unit, allowing access for coins and notes, but preventing the removal of any cash.

## At a glance...

- Anti-tamper case and fixings
- Easy to empty

• Available in a range of colours (see p.58)