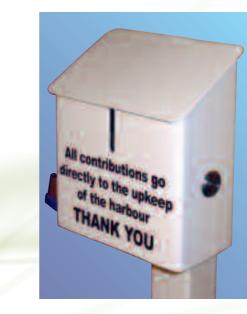

## **DONATION BOXES**

By their very nature, donation boxes require a structural integrity that can withstand the attentions of even the most determined thief. Designed for freestanding or wall-mounted display, our donation boxes are constructed from stainless steel, with an internal catcher held in place by a solid steel bar.

Units can be finished in most RAL colours (see p.58) to suit your application, with graphics applied as necessary.

By a simple alteration to our Ammonite<sup>™</sup> free vend leaflet dispenser, we can create a combined dispenser and donation box. Additional locks are added to ensure your display remains secure and an internal catcher is included for collecting donations.

A small slot is cut into the face of the unit, allowing access for coins and notes, but preventing the removal of any cash.

## At a glance...

- Anti-tamper case and fixings
- Easy to empty

• Available in a range of colours (see p.58)