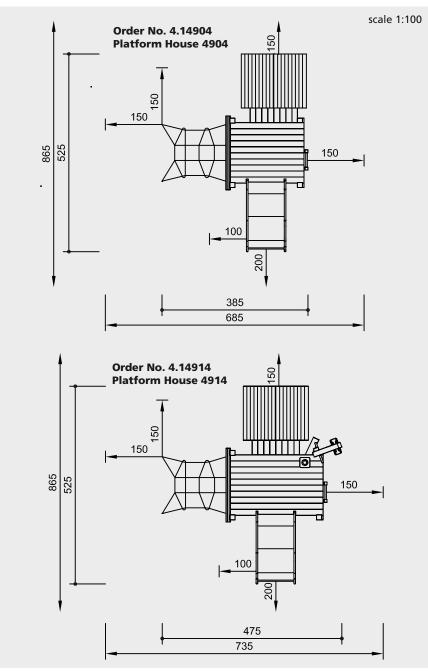

Order No. 4.14904 Platform House 4904

Order No. 4.14914 Platform House 4914

## Order No. 4.14904

- 1 platform 1.60 x 2.00 m
- 1 small platform house floor 1.25 x 1.80 m
- 1 ladder, 1 climbing net 1.50 x 2.00 m
- 1 wide slide, width 1.00 m with ground anchor

### Order No. 4.14914

- 1 platform 1.60 x 2.50 m
- 1 small platform house floor 1.25 x 1.80 m
- 1 ladder, 1 climbing net 1.50 x 2.00 m
- 1 wide slide, width 1.00 m with ground anchor
- 1 rotating crane with sand hoist
- 1 sand chute
- 1 shovel

## Dimensions

(small deviations possible)

| Order No.       | 4.14904 | 4.14914 |
|-----------------|---------|---------|
| overall length  | 5.25 m  | 5.25 m  |
| overall width   | 3.85 m  | 4.75 m  |
| total height    | 2.40 m  | 3.50 m  |
| platform height | 1.00 m  | 1.00 m  |
| platform length | 2.00 m  | 2.50 m  |
| weight approx.  | 630 kg  | 730 kg  |