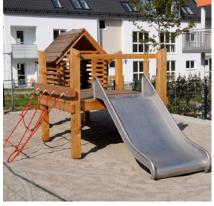

## Order No. 4.14904

- 1 platform 1.60 x 2.00 m
- 1 small platform house floor 1.25 x 1.80 m
- 1 ladder, 1 climbing net 1.50 x 2.00 m
- 1 wide slide, width 1.00 m with ground anchor

## Dimensions

(small deviations possible)

| Order No.       | 4.14904 | 4.14914 |
|-----------------|---------|---------|
| overall length  | 5.25 m  | 5.25 m  |
| overall width   | 3.85 m  | 4.75 m  |
| total height    | 2.40 m  | 3.50 m  |
| platform height | 1.00 m  | 1.00 m  |
| platform length | 2.00 m  | 2.50 m  |
| weight approx.  | 630 kg  | 730 kg  |