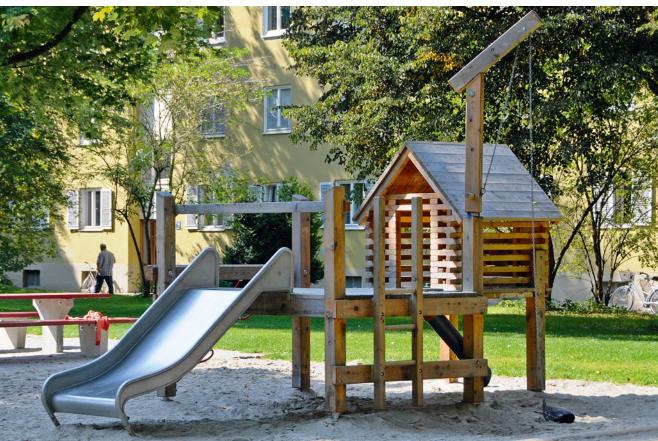

### Order No. 4.14914

- 1 platform 1.60 x 2.50 m
- 1 small platform house floor 1.25 x 1.80 m
- 1 ladder, 1 climbing net 1.50 x 2.00 m
- 1 wide slide, width 1.00 m with ground anchor
- 1 rotating crane with sand hoist
- 1 sand chute
- 1 shovel

## milled-off tyres

sand containers made of milled-off tyre segments to make the elements clean, smooth, soft and light

sand crane, revolving 350°, axial connected to post, with maintenance free turning mechanism

sand chute of plastic, wall thickness 7 mm

## Dimensions

(small deviations possible)

| Order No.       | 4.14904 | 4.14914 |
|-----------------|---------|---------|
| overall length  | 5.25 m  | 5.25 m  |
| overall width   | 3.85 m  | 4.75 m  |
| total height    | 2.40 m  | 3.50 m  |
| platform height | 1.00 m  | 1.00 m  |
| platform length | 2.00 m  | 2.50 m  |
| weight approx.  | 630 kg  | 730 kg  |