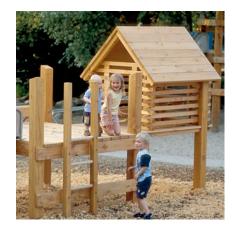

### Play value

Even as basic equipment, the Platform House has Platform, House, Slide and Inclined Climbing Net and is a small, versatile play offer. Here house and cave games can develop and a variety of activities are stimulated. If the Platform House is also equipped with turning crane and sand chute, the play range is considerably expanded. Work games develop, communication is effected and cognitive processes are set in motion. The sturdy platform offers enough space for several children.

## Suitable

- for children from 3 years
- for public playgrounds playgrounds situated near houses nurseries children's homes therapy institutions for children school playgrounds leisure areas camp sites