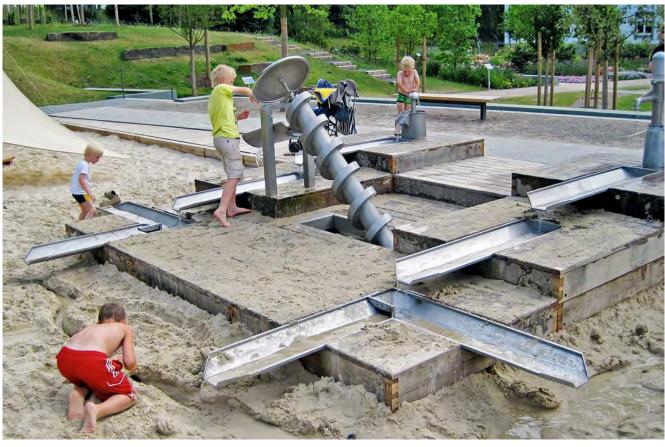

## **Play value**

The water play installation AQuadrat® is a flexible modular system made of solid oak timber with gutters made of stainless steel. Due to its design qualities, it can be installed in pedestrian zones, streets and piazzas. Here, AQuadrat® is not only an attractive meeting point with unusual seats, it offers "clean" play and adventure for children with water in surroundings unfamiliar for playing. AQuadrat® enriches urban life. On the other hand, due to its sturdy construction and many possibilities for combination with Archimedes Screws, Water Wheels

or Pumps, AQuadrat® is also an attractive play offer in water-mud-areas on playgrounds.

#### Suitable

- for children from 3 years
- for public playgrounds urban play areas leisure parks open-air swimming pools tourism centres

**AQuadrat®** 