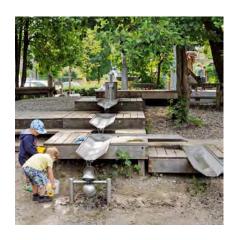

## **Play value**

The water play installation AQuadrat® is a flexible modular system made of solid oak timber with gutters made of stainless steel. Due to its design qualities, it can be installed in pedestrian zones, streets and piazzas. Here, AQuadrat® is not only an attractive meeting point with unusual seats, it offers "clean" play and adventure for children with water in surroundings unfamiliar for playing. AQuadrat® enriches urban life. On the other hand, due to its sturdy construction and many possibilities for combination with Archimedes Screws, Water Wheels

or Pumps, AQuadrat® is also an attractive play offer in water-mud-areas on playgrounds.