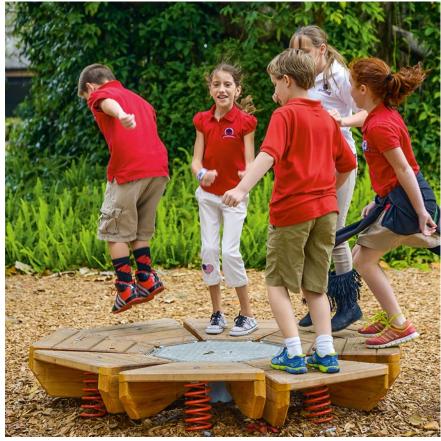

# Play value

The Bouncing Flower is a movement possibility which is great fun, especially when used by several participants. It is easy to enjoy whether jumping and hopping in the same rhythm or even against the rhythm of one's neighbour. The mobile "petals" on the jumping flower are fixed by means of hinges to the centre. Each "petal" can bounce up and down thanks to springs.

## **Fundamental characteristics**

- unique and original
- agreeable design
- wooden surface with natural structure for a good grip
- incentive for playing: "petals", springs
- movement: jumping up and down, jumping off, hopping