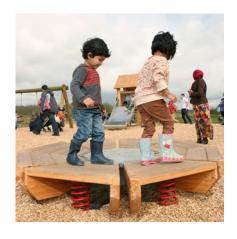

# Play value

The Bouncing Flower is a movement possibility which is great fun, especially when used by several participants. It is easy to enjoy whether jumping and hopping in the same rhythm or even against the rhythm of one's neighbour. The mobile "petals" on the jumping flower are fixed by means of hinges to the centre. Each "petal" can bounce up and down thanks to springs.

## Suitable

- for children from 4 years
- for public playgrounds institutions for children parks outdoor swimming pools as play offer alongside paths

Photo by Daniel Perales

Safety check according to EN 1176