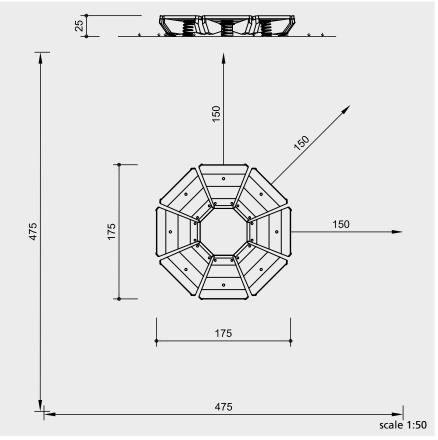

# **Components**

1 equipment item with 8 segments mounted on springs

1 foundation frame

## **Installation information**

Surfacing requirements corresponding to a fall height of  $\leq$  0,60 m (please refer to price list for more detailed information)

Foundations foundation frame for 8 foundations 30 x 30 x 40 cm each excavation depth 50 cm

## **Dimensions**

(small deviations possible)

| height   | 0.30 m |
|----------|--------|
| diameter | 1.75 m |
| weight   | 260 kg |