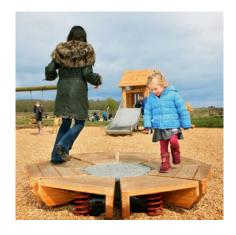

# Play value

The Bouncing Flower is a movement possibility which is great fun, especially when used by several participants. It is easy to enjoy whether jumping and hopping in the same rhythm or even against the rhythm of one's neighbour. The mobile "petals" on the jumping flower are fixed by means of hinges to the centre. Each "petal" can bounce up and down thanks to springs.

## Suitable

- for children from 4 years
- for public playgrounds institutions for children parks outdoor swimming pools as play offer alongside paths

Photo by Daniel Perales

Safety check according to EN 1176