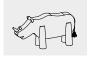

#### Suitable

- for children from 3 years of age
- day nurseries kindergartens day-care centres children's homes playgrounds situated near houses public playgrounds parks exhibitions leisure parks

Order No. 4.24176 Rhinoceros

## Order No. 4.24176 Rhinoceros

scale 1:50

#### Order No. 4.24276 Rhinoceros

| height | 0.70 m |
|--------|--------|
| length | 1.30 m |
| width  | 0.40 m |
| weight | 100 kg |