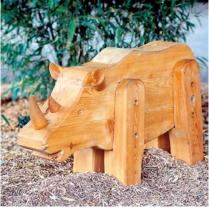

#### Suitable

- for children from 3 years of age
- day nurseries kindergartens day-care centres children's homes playgrounds situated near houses public playgrounds parks exhibitions leisure parks

Order No. 4.24176 Rhinoceros

## Order No. 4.24176 Rhinoceros

scale 1:50

#### Order No. 4.24276 Rhinoceros

| height | 0.70 m |
|--------|--------|
| length | 1.30 m |
| width  | 0.40 m |
| weight | 100 kg |