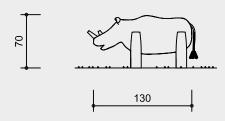

## Order No. 4.24176 Rhinoceros

scale 1:50

#### Order No. 4.24276 Rhinoceros

| height | 0.70 m |
|--------|--------|
| length | 1.30 m |
| width  | 0.40 m |
| weight | 100 kg |