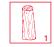

Order No. 4.24175 Lion

#### Order No. 4.24175 Lion

#### Order No. 4.24275 Lion

| height | 0.60 m |
|--------|--------|
| length | 1.00 m |
| width  | 0.45 m |
| weight | 60 kg  |
|        |        |