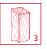

#### Suitable

- for children from 3 years of age
- day nurseries kindergartens day-care centres children's homes playgrounds situated near houses public playgrounds parks exhibitions leisure parks

Order No. 4.24176 Rhinoceros

## Order No. 4.24176 Rhinoceros

scale 1:50

#### Order No. 4.24276 Rhinoceros

| height | 0.70 m |
|--------|--------|
| length | 1.30 m |
| width  | 0.40 m |
| weight | 100 kg |