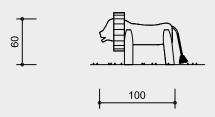

#### Order No. 4.24275 Lion

| height | 0.60 m |
|--------|--------|
| length | 1.00 m |
| width  | 0.45 m |
| weight | 60 kg  |
|        |        |

# Order No. 4.24275 Lion

2 items 80 x 30 x 30 cm excavation depth 50 cm