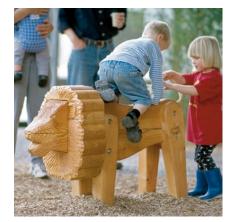

Order No. 4.24175 Lion

#### Order No. 4.24175 Lion

#### Order No. 4.24275 Lion

| height | 0.60 m |
|--------|--------|
| length | 1.00 m |
| width  | 0.45 m |
| weight | 60 kg  |
|        |        |