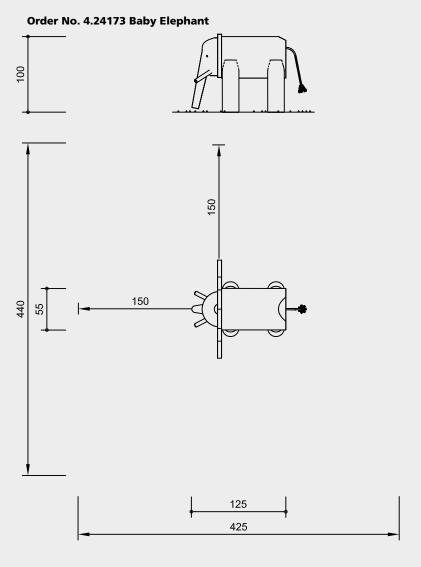

## Order No. 4.24273 Baby Elephant

| height | 1.00 m |
|--------|--------|
| length | 1.25 m |
| width  | 0.55 m |
| weight | 200 kg |

## Order No. 4.24273 Baby Elephant

2 items 90 x 30 x 30 cm excavation depth 50 cm