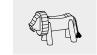

Order No. 4.24175 Lion

#### Order No. 4.24175 Lion

#### Order No. 4.24275 Lion

| height | 0.60 m |
|--------|--------|
| length | 1.00 m |
| width  | 0.45 m |
| weight | 60 kg  |
|        |        |