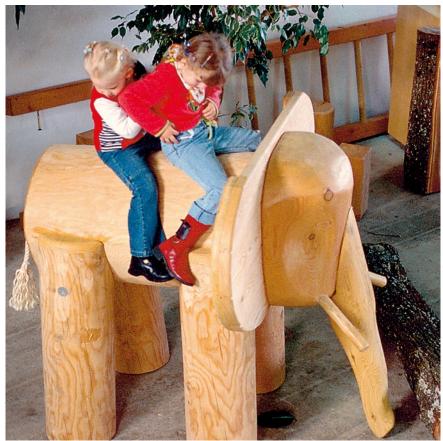

## Order No. 4.24273 Baby Elephant

| height | 1.00 m |
|--------|--------|
| length | 1.25 m |
| width  | 0.55 m |
| weight | 200 kg |