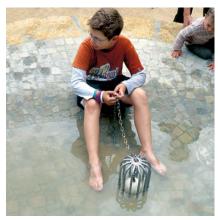

# Order No. 5.20950 Ball Valve

equipment of stainless steel, glass bead blasted ball of polyamide, freely moveable in a basket which is screwed on a round plate with a pipe connection with diameter 100 mm, for connection to an existing pipe; plate and chain for fixation with masonry plugs

# **Dimensions**

(small deviations possible)
equipment height 0.24 m
ground plate Ø 250 mm
ball Ø 100 mm
weight 12 kg

#### **Ball Valve**

The outlet of the Ball Valve should have a cleaning possibility (sand collector).