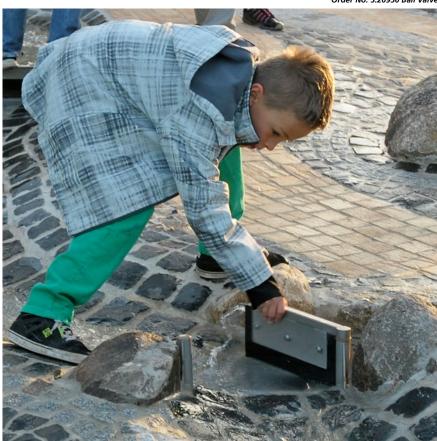

#### Order No. 5.20907 Water Switch

total construction of stainless steel, glass bead blasted sealing plate of solid rubber

#### **Dimensions**

(small deviations possible)
height 0.15 m
side length 0.22 / 0.25 m
damming height 0.12 m
weight 8 kg