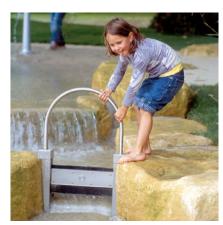

# Order No. 5.20930 Lock Gate with installation frame for installation in a concrete or brick channel

all metal parts of stainless steel, glass bead blasted seal of 20 mm rubber plate

#### **Dimensions**

(small deviations possible)
height 0.65 m
width 0.58 m
damming height 0.15 m
weight 20 kg

# **Lock Gate**

The sealing is appropriate for playground use, it is possible that a small quantity of water passes the sealing. For a proper function a height difference of 6 cm is required as the threshold is bevelled in order to avoid that materials deposit in the sealing zone.