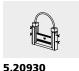

# Order No. 5.20930 Lock Gate with installation frame for installation in a concrete or brick channel

all metal parts of stainless steel, glass bead blasted seal of 20 mm rubber plate

#### **Dimensions**

(small deviations possible)
height 0.65 m
width 0.58 m
damming height 0.15 m
weight 20 kg

# **Lock Gate**

The sealing is appropriate for playground use, it is possible that a small quantity of water passes the sealing. For a proper function a height difference of 6 cm is required as the threshold is bevelled in order to avoid that materials deposit in the sealing zone.