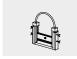

# Order No. 5.20930 Lock Gate with installation frame for installation in a concrete or brick channel

all metal parts of stainless steel, glass bead blasted seal of 20 mm rubber plate

#### **Dimensions**

(small deviations possible)
height 0.65 m
width 0.58 m
damming height 0.15 m
weight 20 kg

# **Lock Gate**

The sealing is appropriate for playground use, it is possible that a small quantity of water passes the sealing. For a proper function a height difference of 6 cm is required as the threshold is bevelled in order to avoid that materials deposit in the sealing zone.