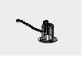

# Order No. 5.20950 Ball Valve

equipment of stainless steel, glass bead blasted ball of polyamide, freely moveable in a basket which is screwed on a round plate with a pipe connection with diameter 100 mm, for connection to an existing pipe; plate and chain for fixation with masonry plugs

# **Dimensions**

(small deviations possible)
equipment height 0.24 m
ground plate Ø 250 mm
ball Ø 100 mm
weight 12 kg

#### **Ball Valve**

The outlet of the Ball Valve should have a cleaning possibility (sand collector).