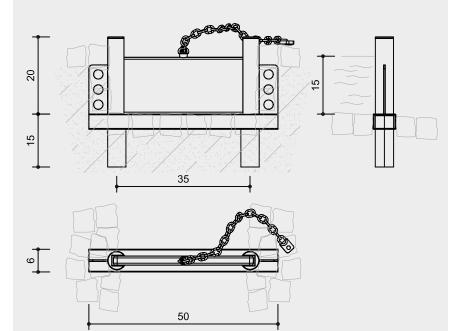

# Order No. 5.28030 Board Gate

# Order No. 5.28030 Board Gate

all metal parts are made of glass-bead blasted stainless steel

board made of impact-resistant, coloured-through, PUR plastic parts, black

### Dimensions

(small deviations possible)

| height         | 0.20 m |
|----------------|--------|
| width          | 0.50 m |
| damming height | 0.15 m |
| weight         | 7 kg   |