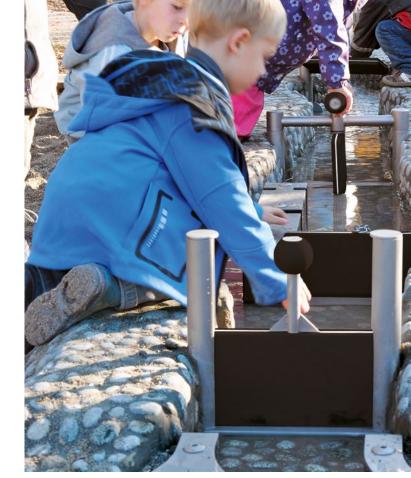

# Design: F.J. Wagner

**Function and Play value** 

Children particularly enjoy damming water. Opening the bar gate gives them the opportunity to learn about the power of water in a playful way, so they learn how to handle the living force of the element water. They are able to experience how a dam works and can observe how the water builds up.

# Suitable

- for small children's areas of: public playgrounds, play areas situated near houses, kindergartens, children's homes
- for water play zones in all spaces for play and experiences

Order No. 5.28030 Board Gate

# Order No. 5.28030 Board Gate

# Order No. 5.28031 Bar Gate