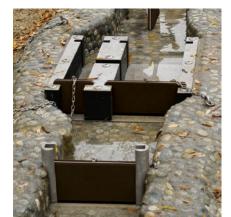

# Order No. 5.28030 Board Gate

# Order No. 5.28031 Bar Gate

### Installation information

Surfacing requirements Recommendation: sand with drainage and pavement with gully and corresponding landscaping.

All equipment can be easily installed into any artificial watercourse.

Foundations according to installation situation.