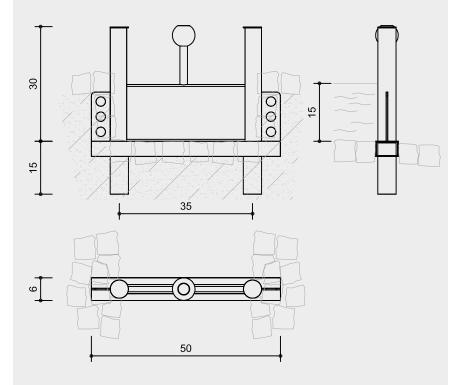

# Order No. 5.28031 Bar Gate

# Order No. 5.28031 Bar Gate

all metal parts are made of glass-bead blasted stainless steel

board and ball head made of impactresistant, coloured-through PUR plastic parts, black

# Dimensions

(small deviations possible)

| height         | 0.30 m |
|----------------|--------|
| width          | 0.50 m |
| damming height | 0.15 m |
| weight         | 8 kg   |