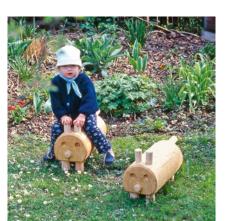

Order No. 4.24180 Pig

### Play value

The friendly wooden animals can be used in versatile ways and are an enjoyable and appealing design element in the area for the smallest children. They can be used as seats or as something to hold onto, as well as being incorporated into role-play games. Their emotional appeal also serves as a basis for creating memories and encourages the child to develop a relationship to the play area.

# **Fundamental characteristics**

- child-oriented dimensions
- emotionally appealing design: chunky, friendly bodies, whiskers
- experience: large, thick trunks with natural phenomena such as year rings, branches, cracks, etc.