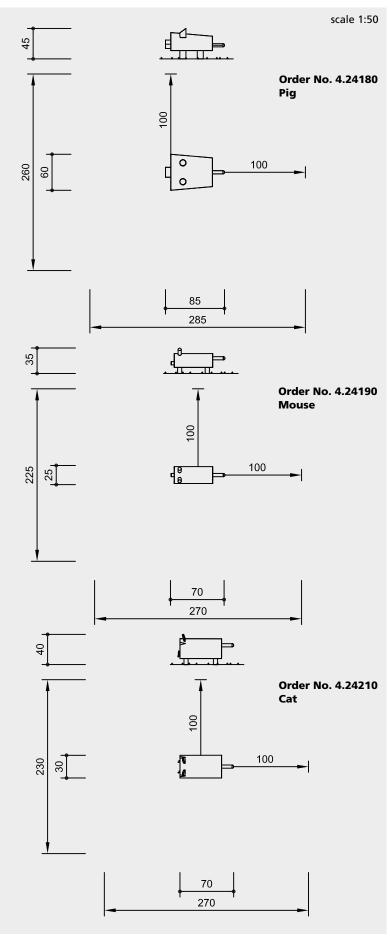

### Dimensions

(small deviations possible)

### Order No. 4.24180 Pig

| height | 0.45 m |
|--------|--------|
| 5      |        |
| length | 0.85 m |
| width  | 0.60 m |
| weight | 40 kg  |

#### Order No. 4.24190 Mouse

| height | 0.35 m |
|--------|--------|
| length | 0.70 m |
| width  | 0.25 m |
| weight | 17 kg  |
|        |        |

#### Order No. 4.24210 Cat

| height | 0.40 m |
|--------|--------|
| length | 0.70 m |
| width  | 0.30 m |
| weight | 25 kg  |