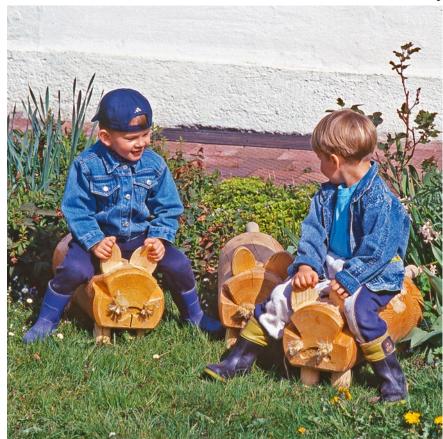

### Play value

The friendly wooden animals can be used in versatile ways and are an enjoyable and appealing design element in the area for the smallest children. They can be used as seats or as something to hold onto, as well as being incorporated into role-play games. Their emotional appeal also serves as a basis for creating memories and encourages the child to develop a relationship to the play area.

# **Fundamental characteristics**

- child-oriented dimensions
- emotionally appealing design: chunky, friendly bodies, whiskers
- experience: large, thick trunks with natural phenomena such as year rings, branches, cracks, etc.

# Suitable

- for small children's areas of: public playgrounds playgrounds situated near houses children's homes kindergartens
- nurseries

Order No. 4.24190 Mouse

Order No. 4.24210 Cat

Pig Mouse Cat

4.24180