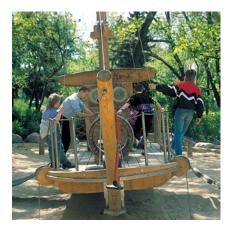

## At Sea

The Cutter is a ship that can really "sail". A counterweight, which corresponds in technical terms to the keel of a boat, allows the boat to make a rocking movement as if it were floating on the water. The movement is gentle and can be initiated even by small children walking up and down. Together with the cabin, the helm and other elements, this movement game creates a special play atmosphere where little sailors can use all their senses to experience the charm of a ship.

# ship

- 1 deck
- 1 counterweight with cross beams
- 2 buffers
- 1 wheel house
- 2 masts with tensioning ropes and sand hoist
- 1 sand sieve
- 1 barrel
- 1 bowsprit with pendulum seat