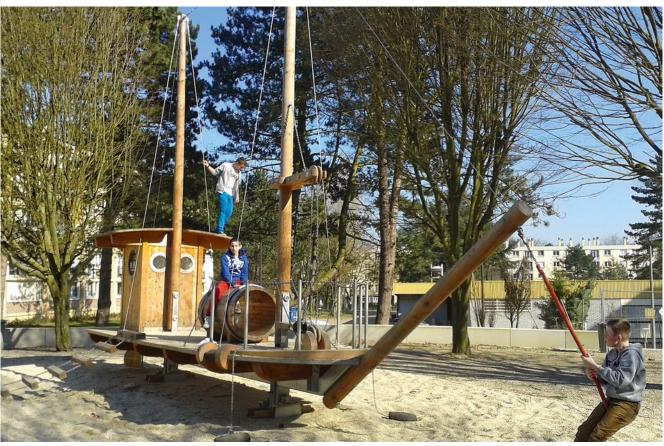

## At Sea

The Cutter is a ship that can really "sail". A counterweight, which corresponds in technical terms to the keel of a boat, allows the boat to make a rocking movement as if it were floating on the water. The movement is gentle and can be initiated even by small children walking up and down. Together with the cabin, the helm and other elements, this movement game creates a special play atmosphere where little sailors can use all their senses to experience the charm of a ship.

# ship

- 1 deck
- 1 counterweight with cross beams
- 2 buffers
- 1 wheel house
- 2 masts with tensioning ropes and sand hoist
- 1 sand sieve
- 1 barrel
- 1 bowsprit with pendulum seat