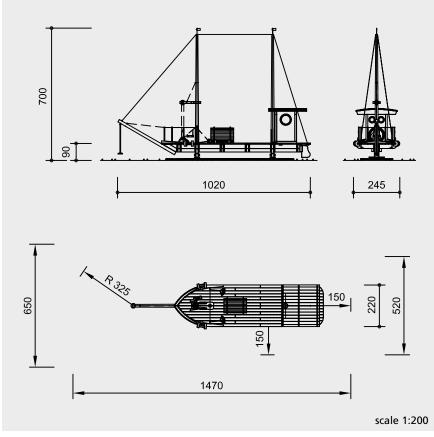

# **Dimensions**

(small deviations possible)

| height<br>deck | 7.00 m  |
|----------------|---------|
| height         | 0.90 m  |
| length         | 10.20 m |
| width          | 2.20 m  |
| weight         | 4000 kg |