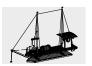

## At Sea

The Cutter is a ship that can really "sail". A counterweight, which corresponds in technical terms to the keel of a boat, allows the boat to make a rocking movement as if it were floating on the water. The movement is gentle and can be initiated even by small children walking up and down. Together with the cabin, the helm and other elements, this movement game creates a special play atmosphere where little sailors can use all their senses to experience the charm of a ship.

# ship

- 1 deck
- 1 counterweight with cross beams
- 2 buffers
- 1 wheel house
- 2 masts with tensioning ropes and sand hoist
- 1 sand sieve
- 1 barrel
- 1 bowsprit with pendulum seat