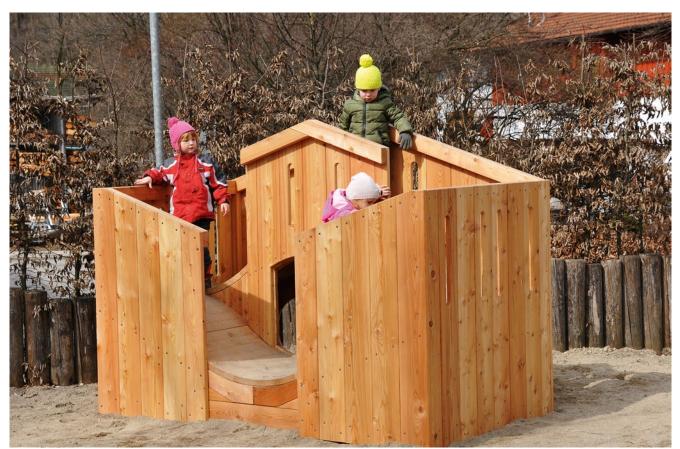

### Play value

The fortified appearance of this Dwarf Castle can't help but arouse the interest of little ones. Different openings only partially reveal the secrets it holds inside. It is only through the capture and ransacking of the different levels and openings at the back that further possibilities begin to unfold. Whether as a commando bridge, to play hide and seek or a place for a short time-out for the childhood spirit. Creative children's games are always emotionally charged situations.

The curved floor offers an enticing, different way of conquering heights; both as a walking level and as an area for lying down on, and increases the experience for the children in a very special way.

#### **Fundamental characteristics**

- completely made of wood for positive stimulus and tactile perception
- combination of curved and level elements
- opening for visual communication
  exercise activity:
- running, crawling, going through openings
- role-play games