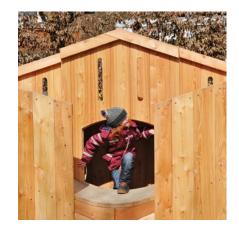

### Play value

The fortified appearance of this Dwarf Castle can't help but arouse the interest of little ones. Different openings only partially reveal the secrets it holds inside. It is only through the capture and ransacking of the different levels and openings at the back that further possibilities begin to unfold. Whether as a commando bridge, to play hide and seek or a place for a short time-out for the childhood spirit. Creative children's games are always emotionally charged situations.

The curved floor offers an enticing, different way of conquering heights; both as a walking level and as an area for lying down on, and increases the experience for the children in a very special way.