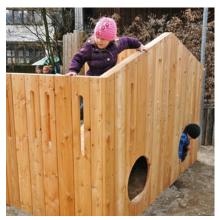

The curved floor offers an enticing, different way of conquering heights; both as a walking level and as an area for lying down on, and increases the experience for the children in a very special way.

#### **Fundamental characteristics**

- completely made of wood for positive stimulus and tactile perception
- combination of curved and level elements
- opening for visual communication
  exercise activity:
- running, crawling, going through openings
- role-play games