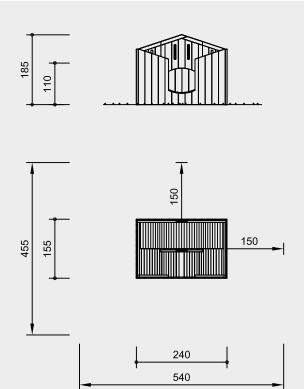

### Dimensions

(small deviations possible)

| height | 1.85 m |
|--------|--------|
| length | 2.40 m |
| width  | 1.55 m |
| weight | 460 kg |

Safety check according to EN 1176

## Installation information

Surfacing requirements corresponding to a fall height of  $\leq$  1.50 m (please refer to price list for more detailed information)

Foundations 4 items 30 x 30 x 20 cm excavation depth 40 cm