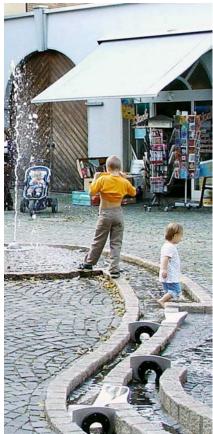

# Fundamental characteristics

Operation and play value

When allowed to flow, you can see and feel all the vitality and power inherent in the medium of water. You can dam the water or make it flow by turning the

#### Suitable

plastic disc.

- for children from 3 years of age
- for all water play areas in play and adventure spaces

**Planning information**The damming disc should not come into contact with sand (for reasons of functionality, i.e. turning the disc).