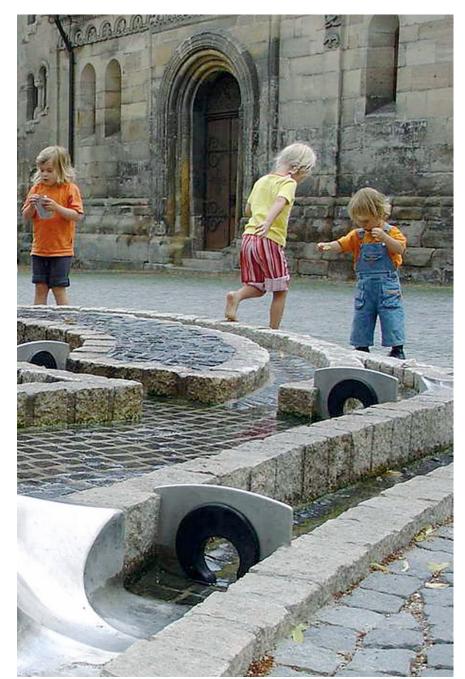

# Fundamental characteristics

Operation and play value

When allowed to flow, you can see and feel all the vitality and power inherent in the medium of water. You can dam the water or make it flow by turning the

#### Suitable

plastic disc.

- for children from 3 years of age
- for all water play areas in play and adventure spaces

**Planning information**The damming disc should not come into contact with sand (for reasons of functionality, i.e. turning the disc).