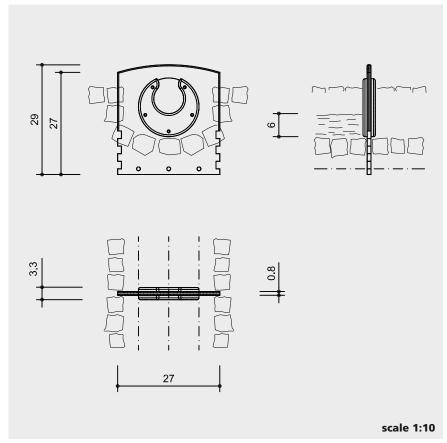

#### **Dimensions**

(small deviations possible)

height 0.29 m width 0.27 m damming height 0.06 m weight approx. 5 kg