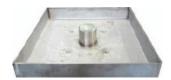

#### **COVER TYPES**

A. Cover to fill stainless steel AISI304 20t load

B. Cover closed cast iron 40t load

C. Cover to fill cast iron 40t load