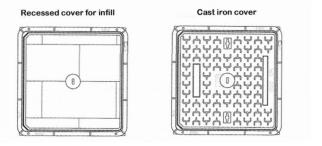

#### **COVER TYPES**

A. Cover to fill stainless steel AISI304 20t load

B. Cover closed cast iron 40t load

C. Cover to fill cast iron 40t load