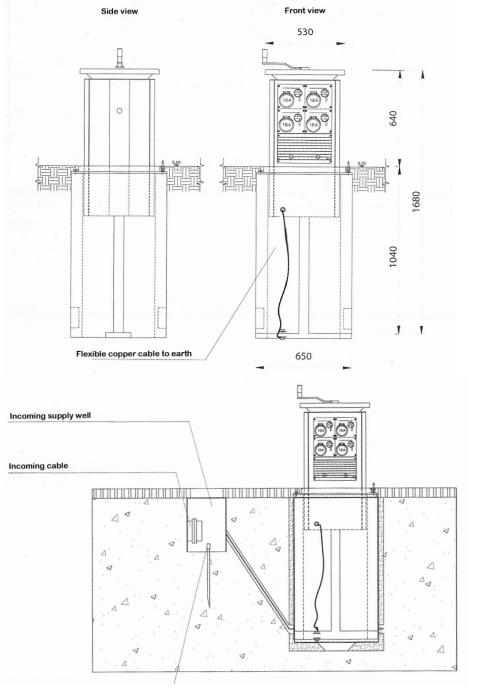

## **PUPS01 STANDARD DIMENSIONS**

## **PUPS01 TYPICAL INSTALLATION**

HEAD OFFICE PO Box 1447 Ilford, Essex IG2 6GT

Tel: +44 (0)20 8227 0208

SCOTLAND & NORTHERN IRELAND PO Box 11355 Paisley PA3 9DW

+44 (0)141 533 0554

www.popuppower.co.uk

Tel: