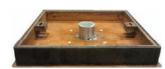

#### **COVER TYPES**

A. Cover to fill stainless steel AISI304 20t load

B. Cover closed cast iron 40t load

C. Cover to fill cast iron 40t load