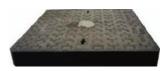

#### **COVER TYPES**

A. Cover to fill stainless steel AISI304 20t load

B. Cover closed cast iron 40t load

C. Cover to fill cast iron 40t load