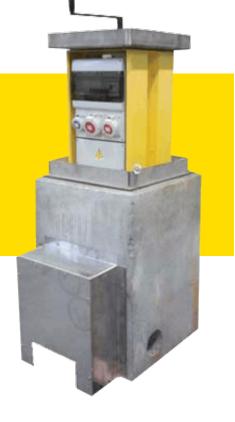

# PUPS 01

Total power 125 amps single or 3 phase incoming supply. Can be used to supply electricity, water, gas and telephone. Raised by turning handle(suitable for use in HGV areas).

## **TYPE OF MOVEMENT**

Raised by turning handle

## TOTAL WEIGHT

450kg

#### STRUCTURE

Stainless steel, cast iron and concrete