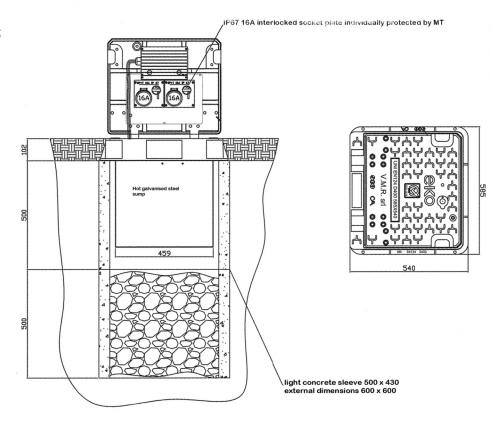

o. 63 amp 5P sockets with RCBO protection

2. (For a stage or events)

1 no. 63 amp 2P sockets with RCBO protection

3. (For a market)

2 no. 16 amp 2P sockets with RCBO protection 1 no. 32 amp 2P sockets with RCBO protection

4. (For a market)

3 no. 16 amp 2P sockets with RCBO protection

#### TYPE OF MOVEMENT

Semi-automatic with 2 gas piston

#### **TOTAL WEIGHT**

175kg

#### **STRUCTURE**

Stainless steel, cast iron and concrete

## **ADDITIONAL EQUIPMENT**

- Water system
- · Compressed air system
- Gassystem
- · Telephone system
- · Jacks Rj-data
- · Audio-video connectors



HEAD OFFICE PO Box 1447 Ilford, Essex IG2 6GT

Tel: +44 (0)20 8227 0208

**SCOTLAND & NORTHERN IRELAND** PO Box 11355

Po Box 11355 Paisley PA3 9DW

Tel: +44 (0)141 533 0554

# **PUPS03 STANDARD DIMENSIONS**



## **PUPS03 TYPICAL INSTALLATION**





HEAD OFFICE PO Box 1447 Ilford, Essex IG2 6GT

Tel: +44 (0)20 8227 0208

SCOTLAND & NORTHERN IRELAND PO Box 11355 Paisley PA3 9DW

Tel: +44 (0)141 533 0554

www.popuppower.co.uk