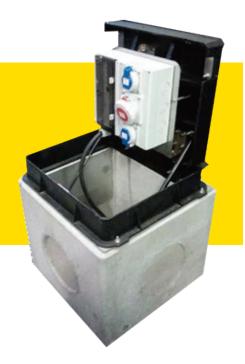

# PUPS 03

Total power63 amps single or 3 phase incoming supply).
Can be used to supply electricity, water, gas and telephone.
Raised SEMI-AUTOMATIC with gaspiston suitable for use in HGV areas).

#### **COVER TYPES**

A. Cast iron cover closed with reinforced bronzehinges, exagonal lock,holes for output cable plug on 40t load

#### **ELECTICAL CONFIGURATIONS**

1. (For a stage or events)

1 no. 63 amp 5P sockets with RCBO protection

2. (For a stage or events)

1 no. 63 amp 2P sockets with RCBO protection

3. (For a market)

2 no. 16 amp 2P sockets with RCBO protection 1 no. 32 amp 2P sockets with RCBO protection

4. (For a market)

3 no. 16 amp 2P sockets with RCBO protection

#### TYPE OF MOVEMENT

Semi-automatic with 2 gas piston

#### **TOTAL WEIGHT**

175kg

#### **STRUCTURE**

Stainless steel, cast iron and concrete

## **ADDITIONAL EQUIPMENT**

- Water system
- · Compressed air system
- Gassystem
- · Telephone system
- · Jacks Rj-data
- · Audio-video connectors

HEAD OFFICE PO Box 1447 Ilford, Essex IG2 6GT

Tel: +44 (0)20 8227 0208