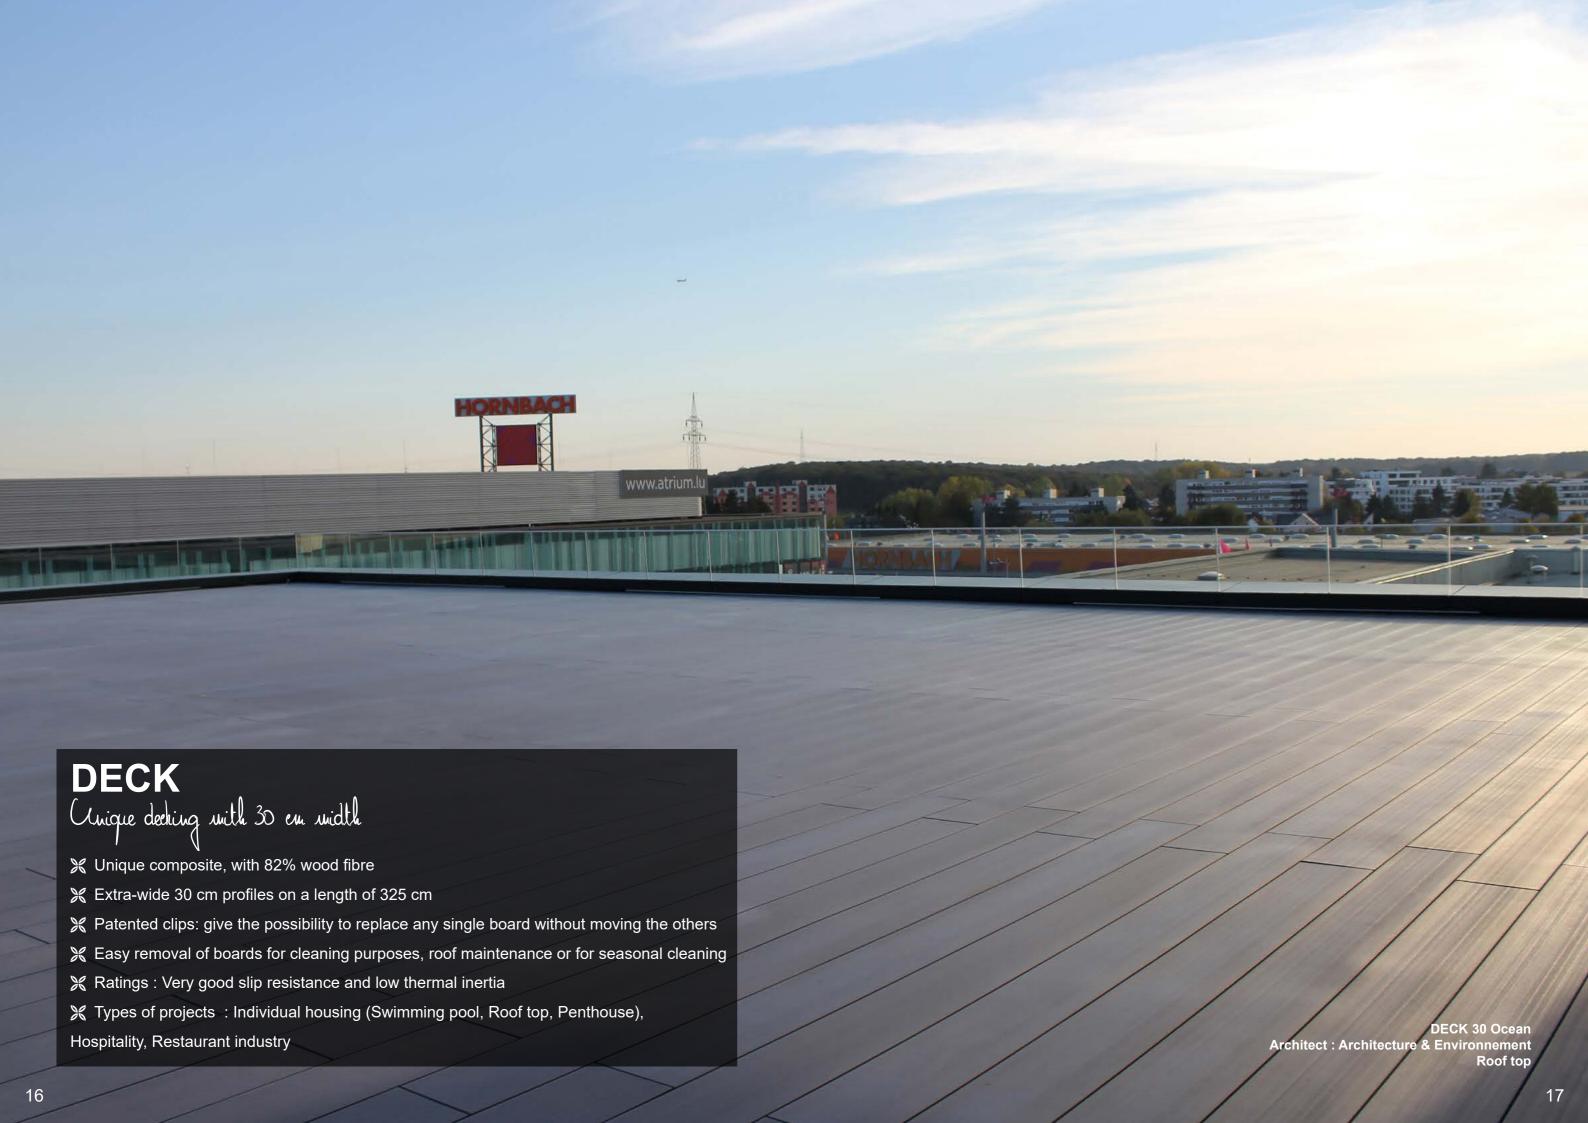

#### Unique aestheties

NEOLIFE® develops sustainable high design and innovative building solutions.

The striated surface allows:

- ★ a combed surface revealing the wood fibre
- ★ a structured and harmonious finish which sublimes the light with a change in intensity throughout the
  day according to its exposure

The material is dyed throughout thanks to high density mineral pigments which gives a great depth to each colour.