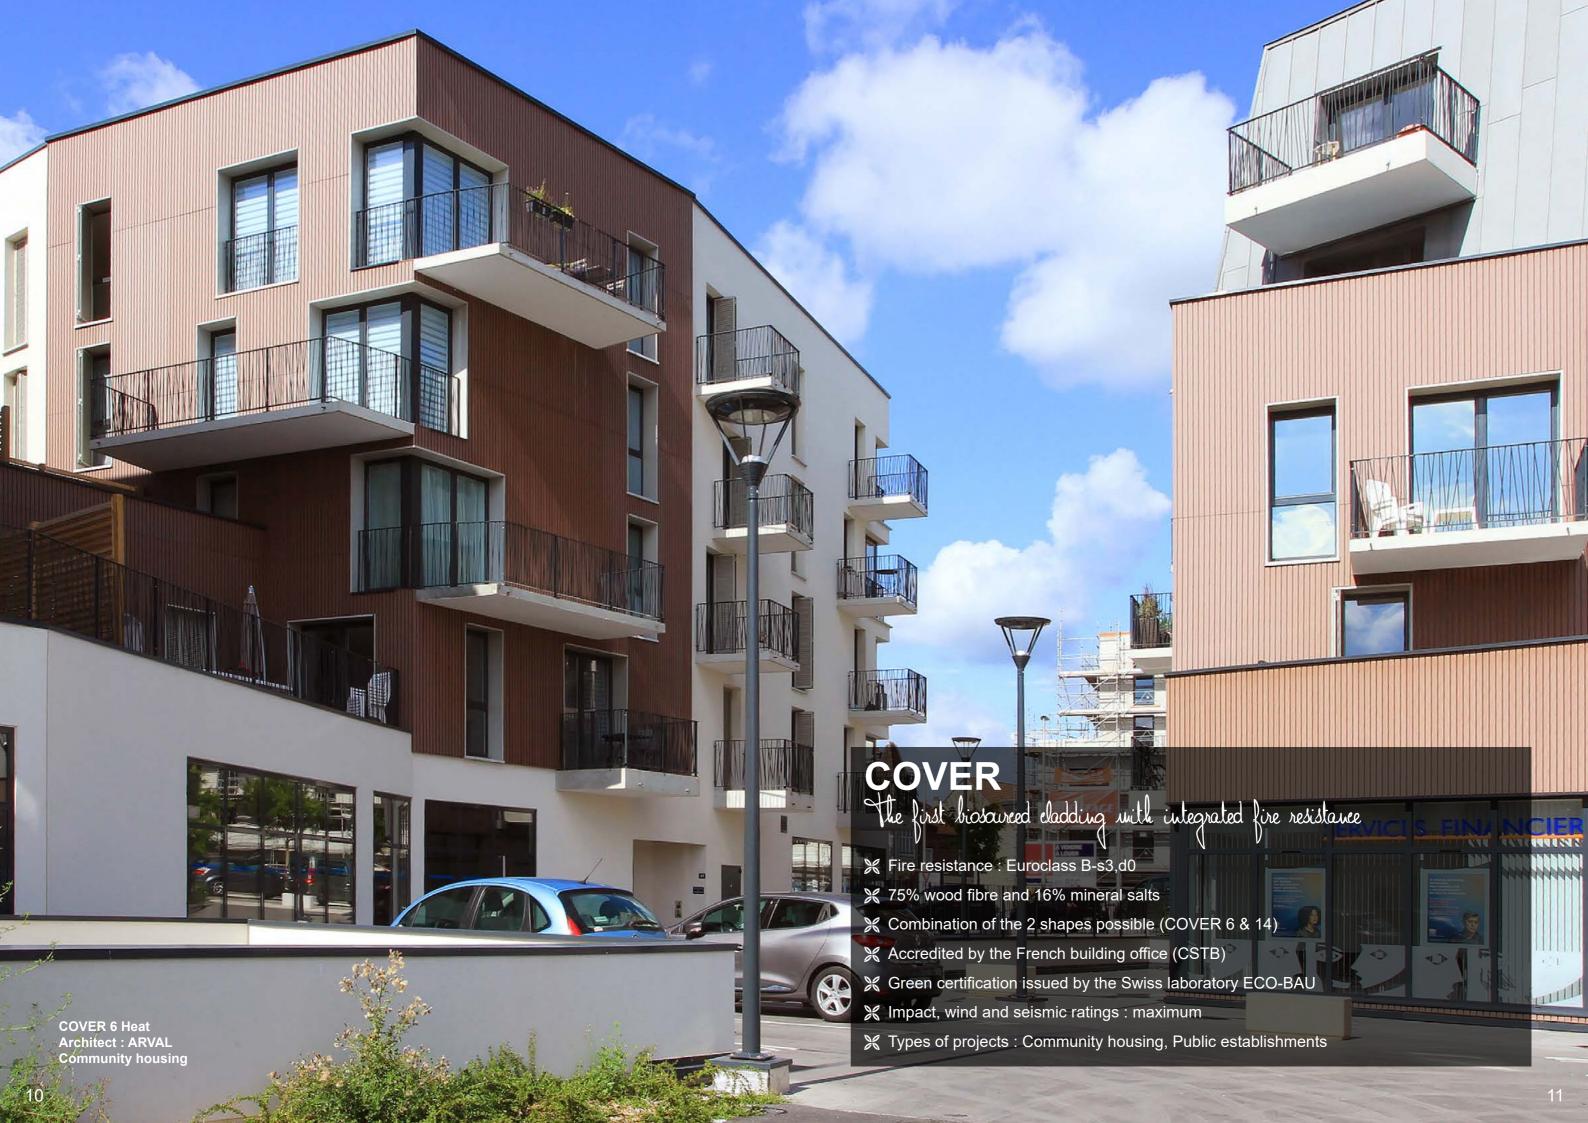

## High resistance

The eco-material VESTA® has technical reinforcement at its core, giving it strong resistance to :

- 💥 mould and urban pollutions in order to avoid depigmentation, stain or surface blackening
- parasites and insects
- > UV rays for a rare colour stability
- Its mechanical characteristics combining lightness, flexibility and solidity allow NEOLIFE® to design solutions with performances that meet the high standards of fire resistance, impacts, wind and earthquakes.