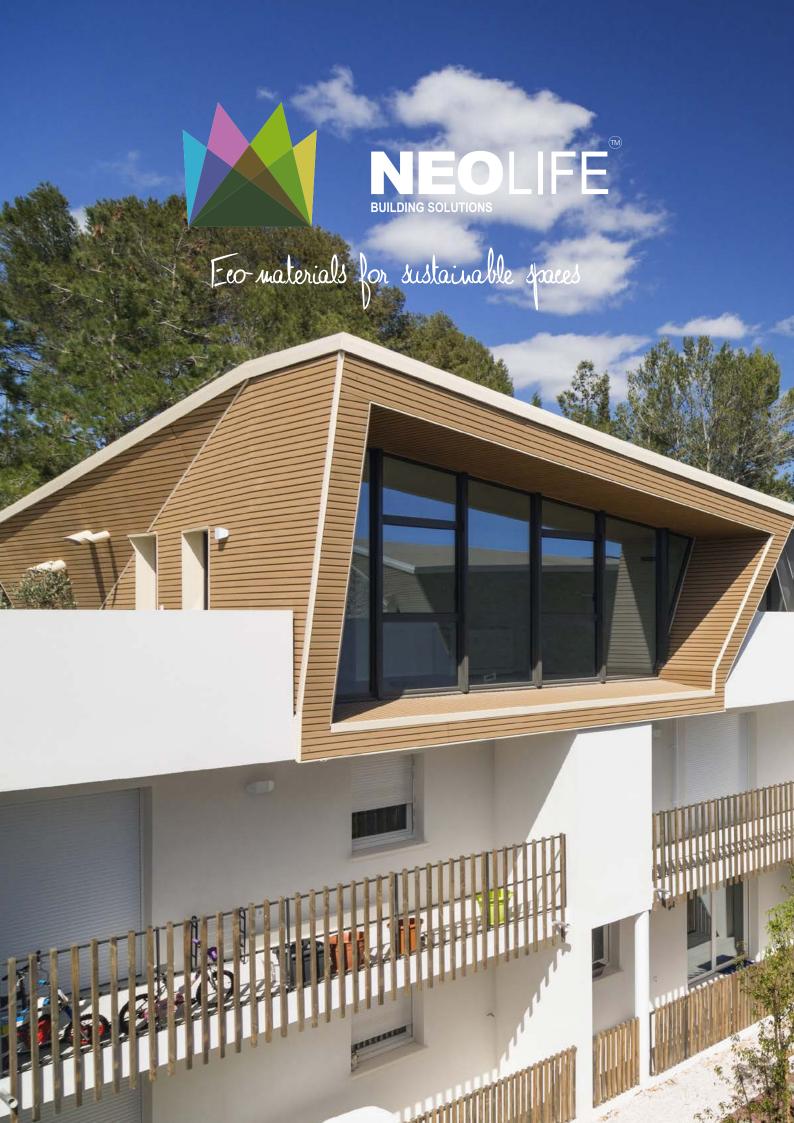

### Eco-materials for sustainable spaces

NEOLIFE® is a French company established in 2012, which produces sustainable and environmentally friendly materials for a wide range of building and landscaping solutions. Its cladding, sunscreens and decking are made for building professionals concerned about constructing sustainable living and working spaces, eco-friendly housing or landscaping. NEOLIFE® is part of a completely new building philosophy with three main values :

- ☆ Sustainable development, with eco-friendly materials
- > Innovation of solutions for tomorrow's constuction