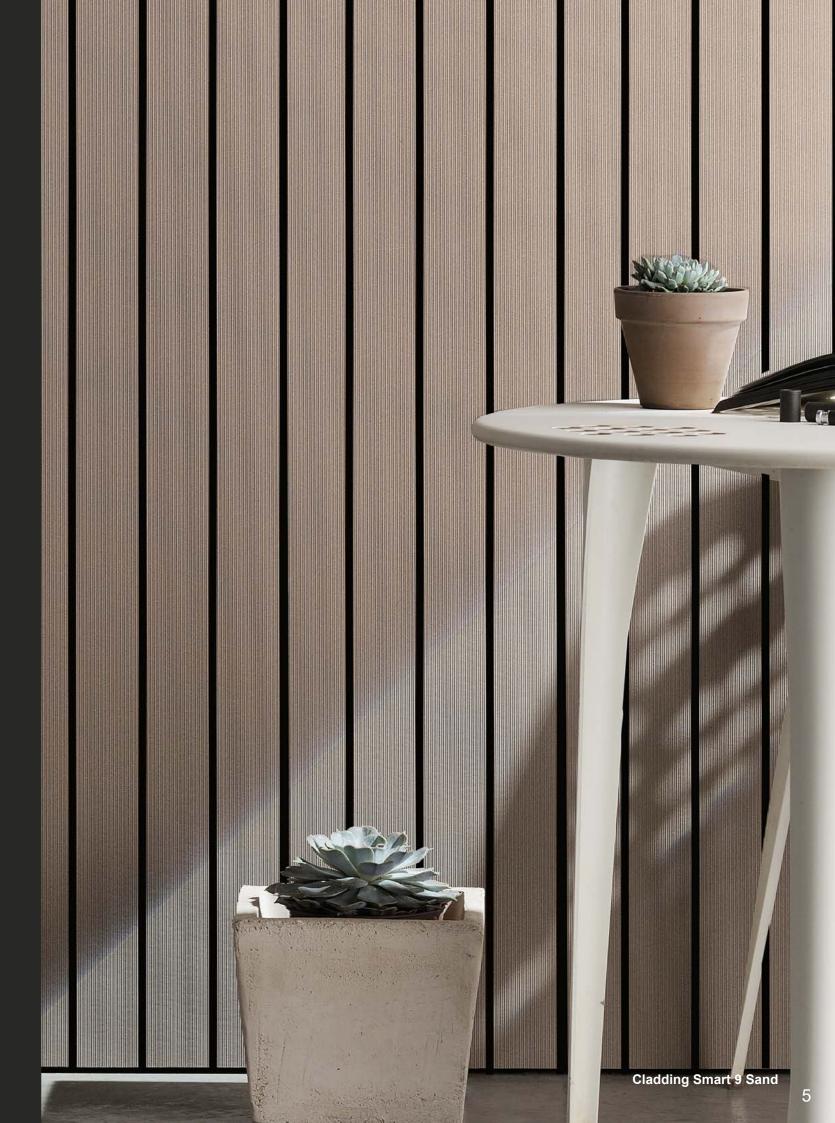

#### Unique aestheties

NEOLIFE® develops sustainable high design and innovative building solutions.

The striated surface allows:

- ★ a combed surface revealing the wood fibre
- ★ a structured and harmonious finish which sublimes the light with a change in intensity throughout the
  day according to its exposure

The material is dyed throughout thanks to high density mineral pigments which gives a great depth to each colour.

#### 6 natural colours

Primary school COVER 6 Sand Architect : PBO

Shopping mall COVER 6 Sun & Earth Contractor : De Vlier Retail

Plant building CLAD 4 Sand & Earth Architect : Soho Atlas

Matmut Stadium restaurant NATURE 14 Terra Contractor: GL Events