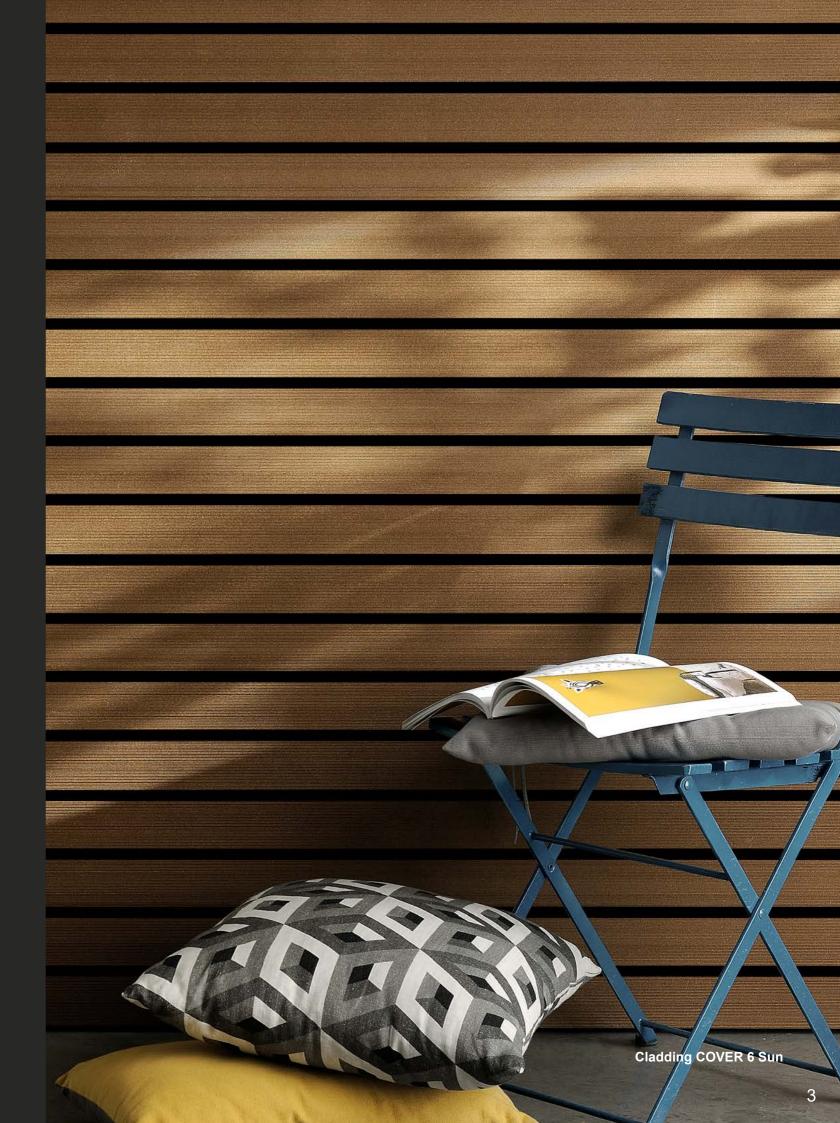

#### Unique aestheties

NEOLIFE® develops sustainable high design and innovative building solutions.

The striated surface allows:

- ★ a combed surface revealing the wood fibre
- ★ a structured and harmonious finish which sublimes the light with a change in intensity throughout the
  day according to its exposure

The material is dyed throughout thanks to high density mineral pigments which gives a great depth to each colour.

#### 6 natural colours

Primary school COVER 6 Sand Architect : PBO

Shopping mall COVER 6 Sun & Earth Contractor : De Vlier Retail

Plant building CLAD 4 Sand & Earth Architect : Soho Atlas

Matmut Stadium restaurant NATURE 14 Terra Contractor: GL Events