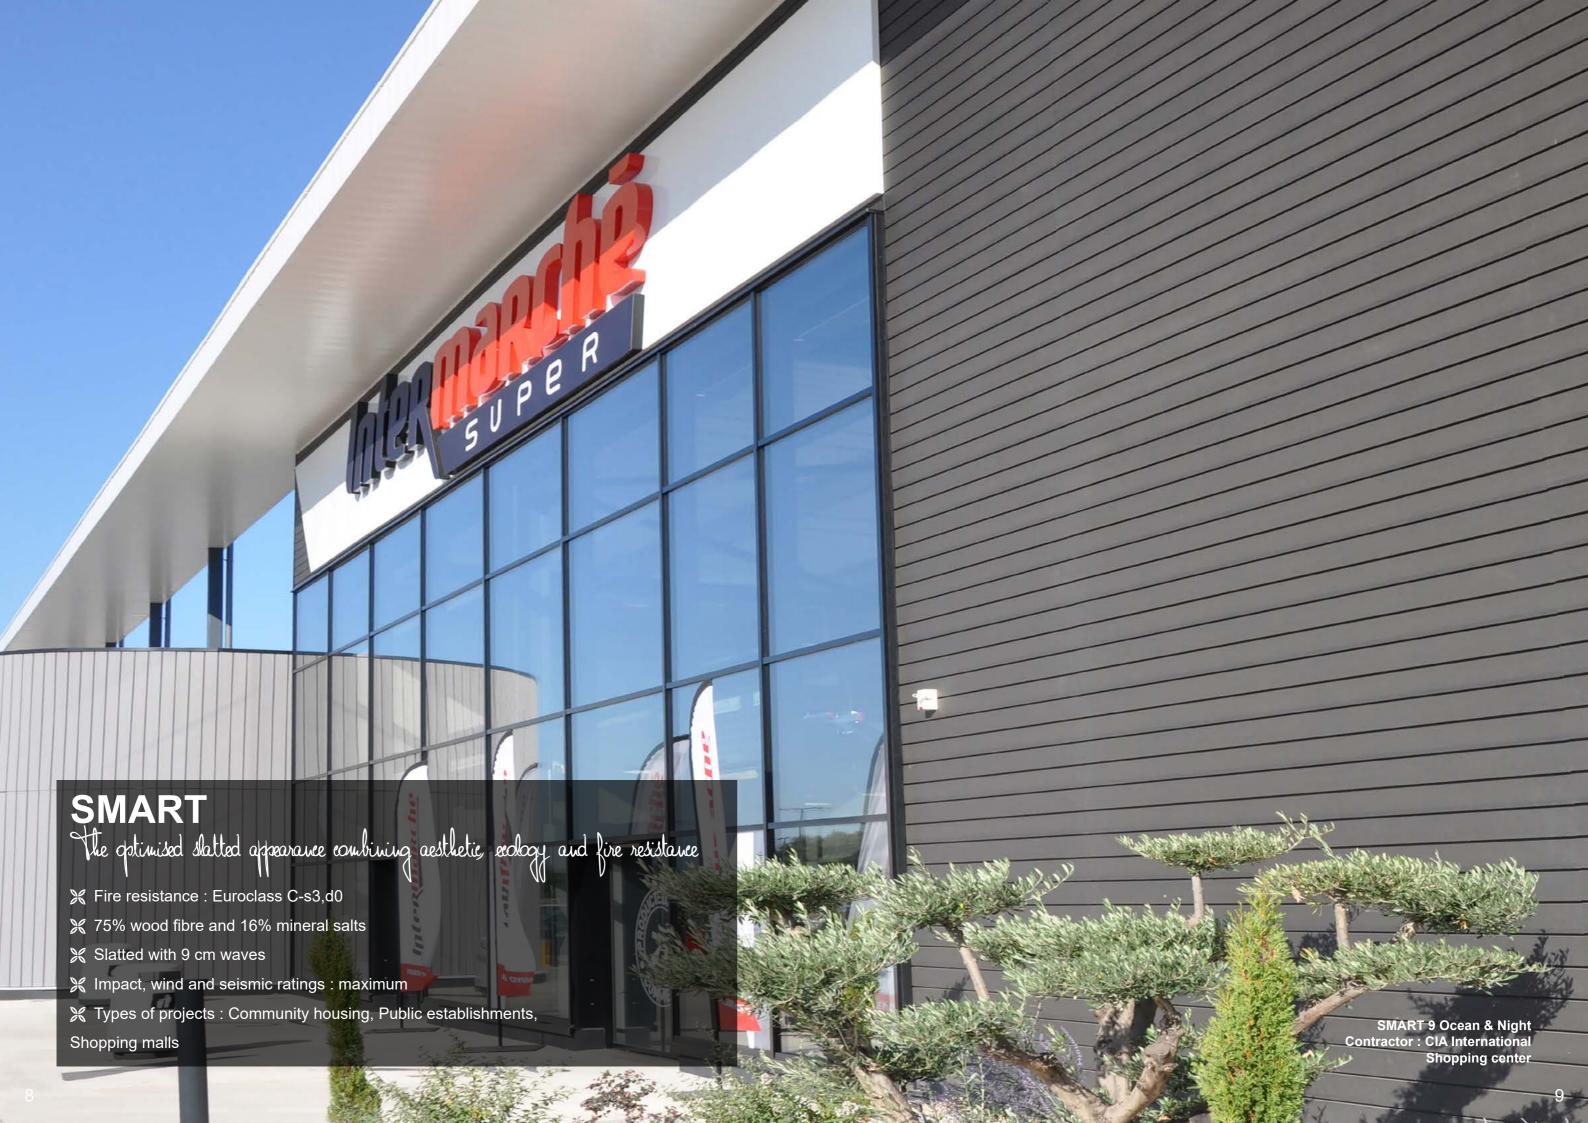

## High resistance

The eco-material VESTA® has technical reinforcement at its core, giving it strong resistance to :

- 💥 mould and urban pollutions in order to avoid depigmentation, stain or surface blackening
- parasites and insects
- > UV rays for a rare colour stability
- Its mechanical characteristics combining lightness, flexibility and solidity allow NEOLIFE® to design solutions with performances that meet the high standards of fire resistance, impacts, wind and earthquakes.