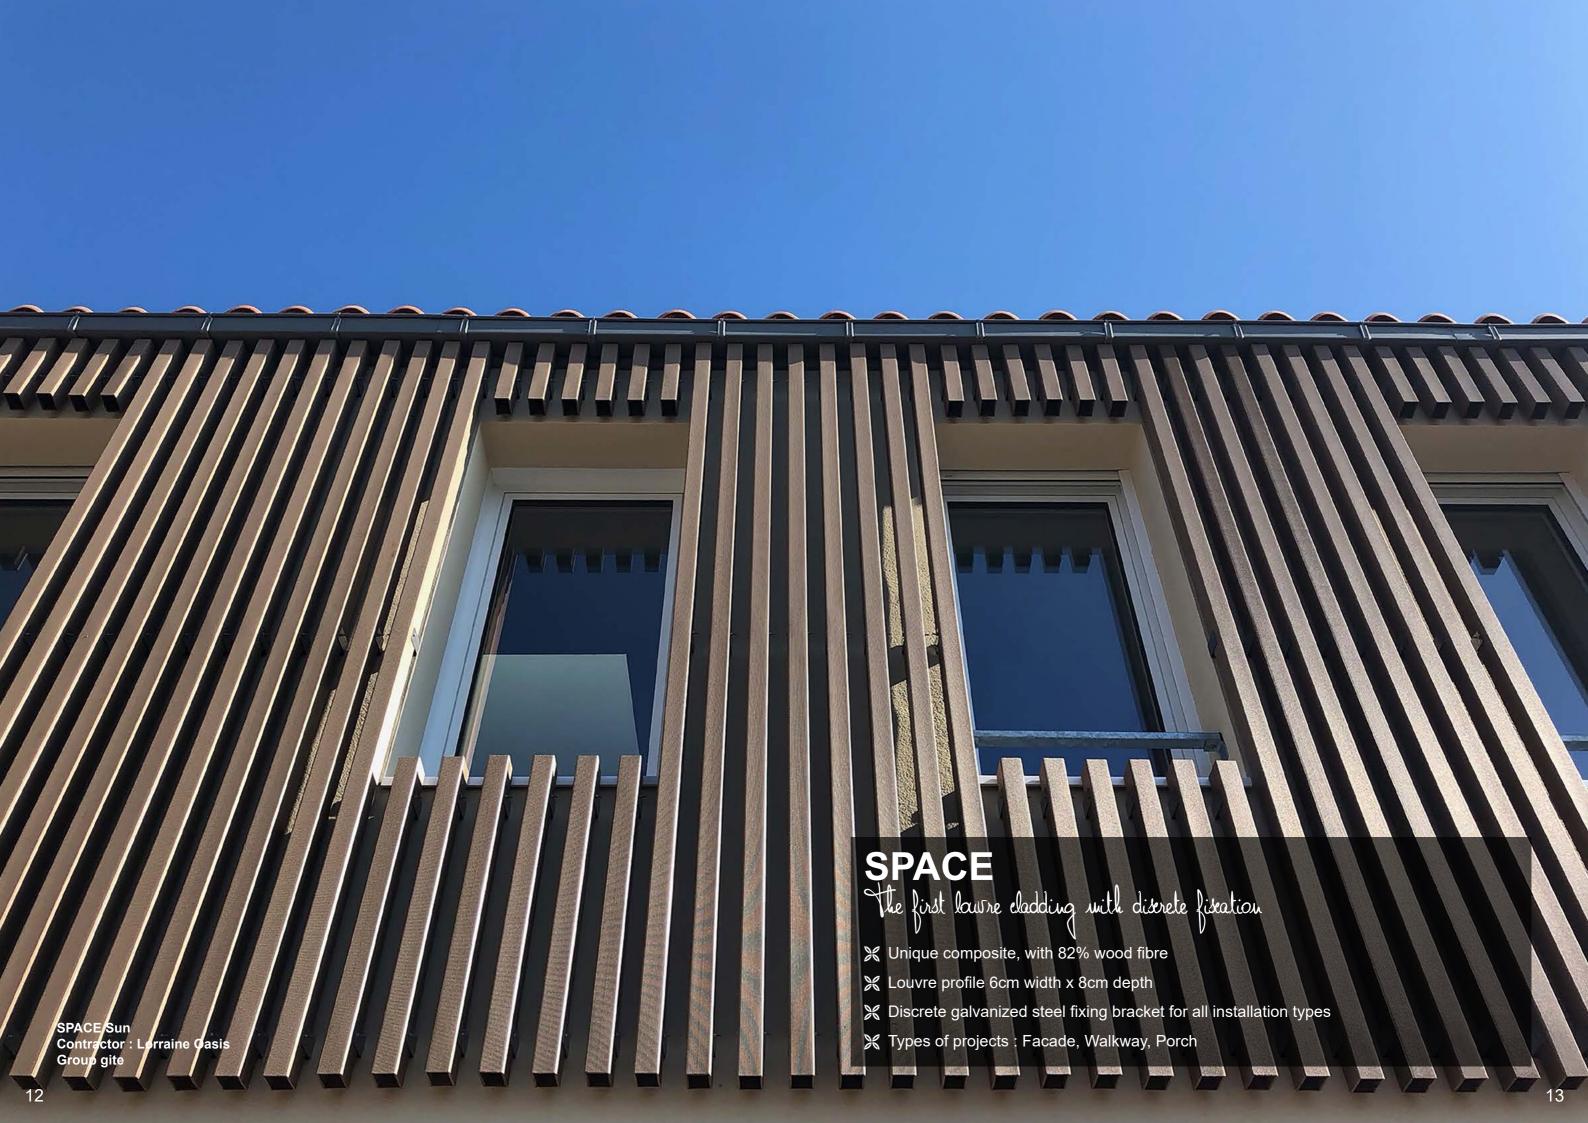

#### Unique aestheties

NEOLIFE® develops sustainable high design and innovative building solutions.

The striated surface allows:

- ★ a combed surface revealing the wood fibre
- ★ a structured and harmonious finish which sublimes the light with a change in intensity throughout the
  day according to its exposure