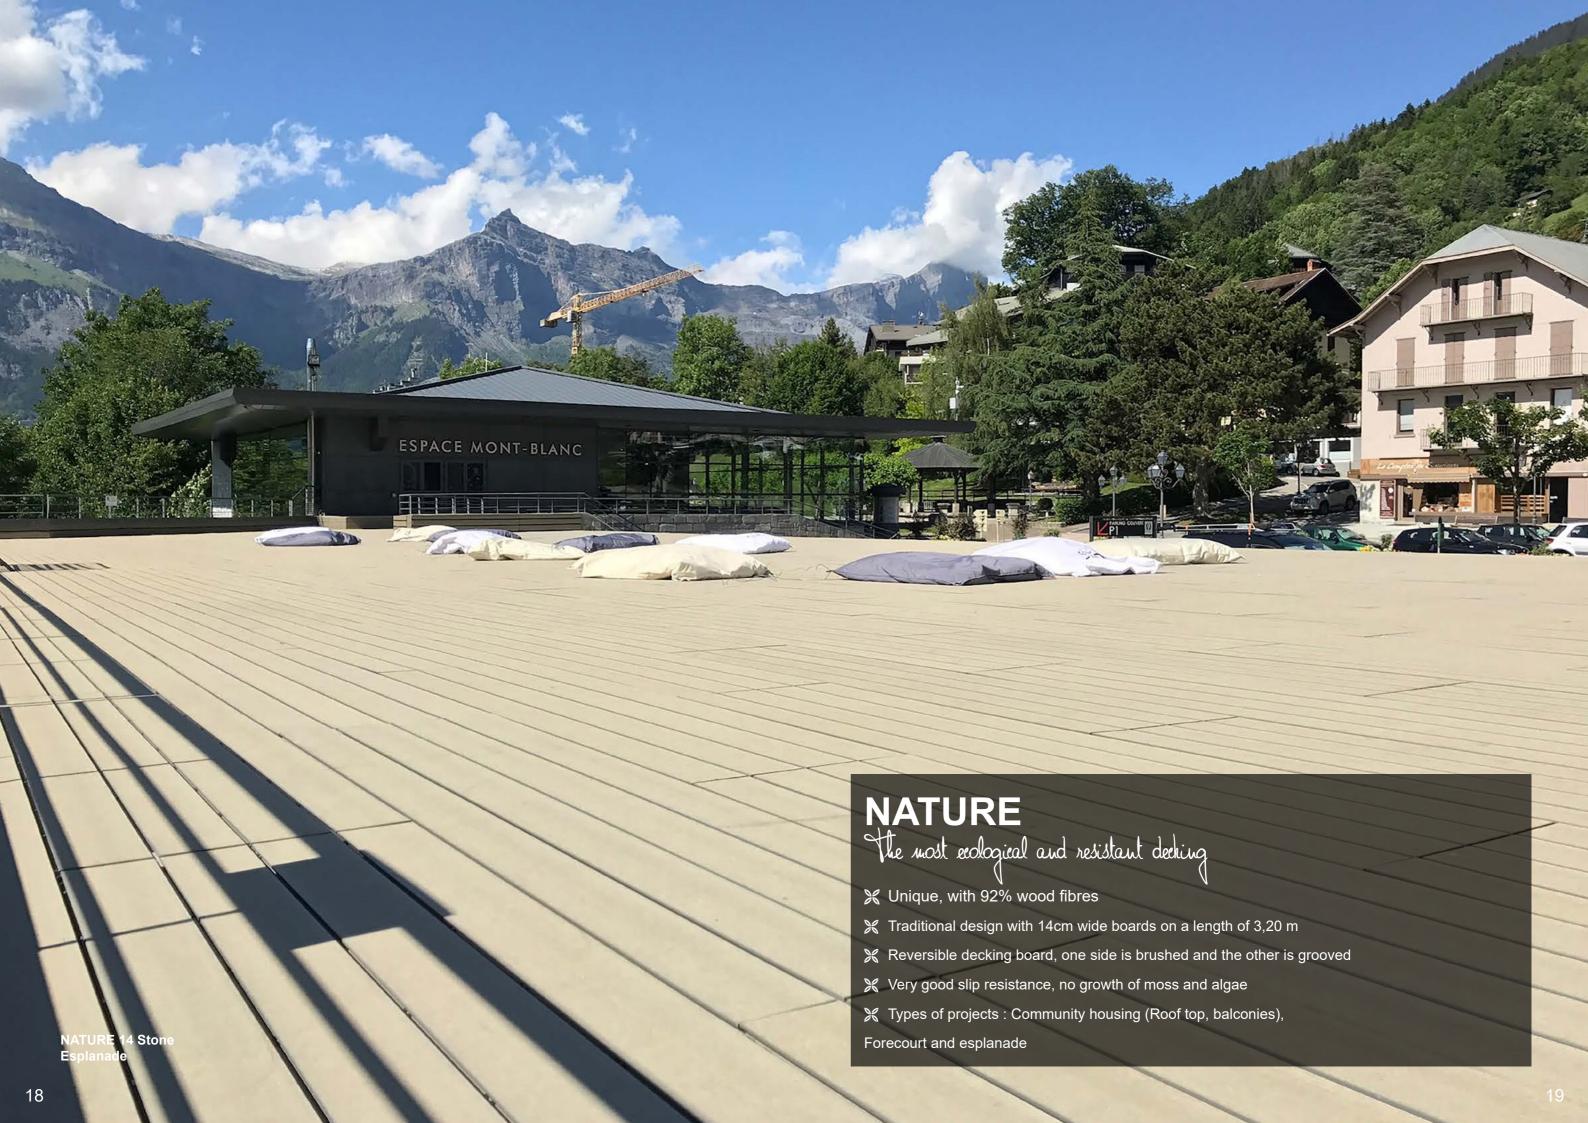

# Ecology and sustainability

The first eco-material created by NEOLIFE®, VESTA® (Vegetal Ecological Stable Timber Advantage) combines the natural stability of wood and the resistance of mineral. It contains up to 92% wood fibre - made from recycled and additive-free sawmill cut-offs (no tree cutting).

- \* The wood fibre comes from sustainably managed European forests with a low carbon footprint.
- \* 100% recyclable.

These features give NEOLIFE® building solutions a high environmental added value.