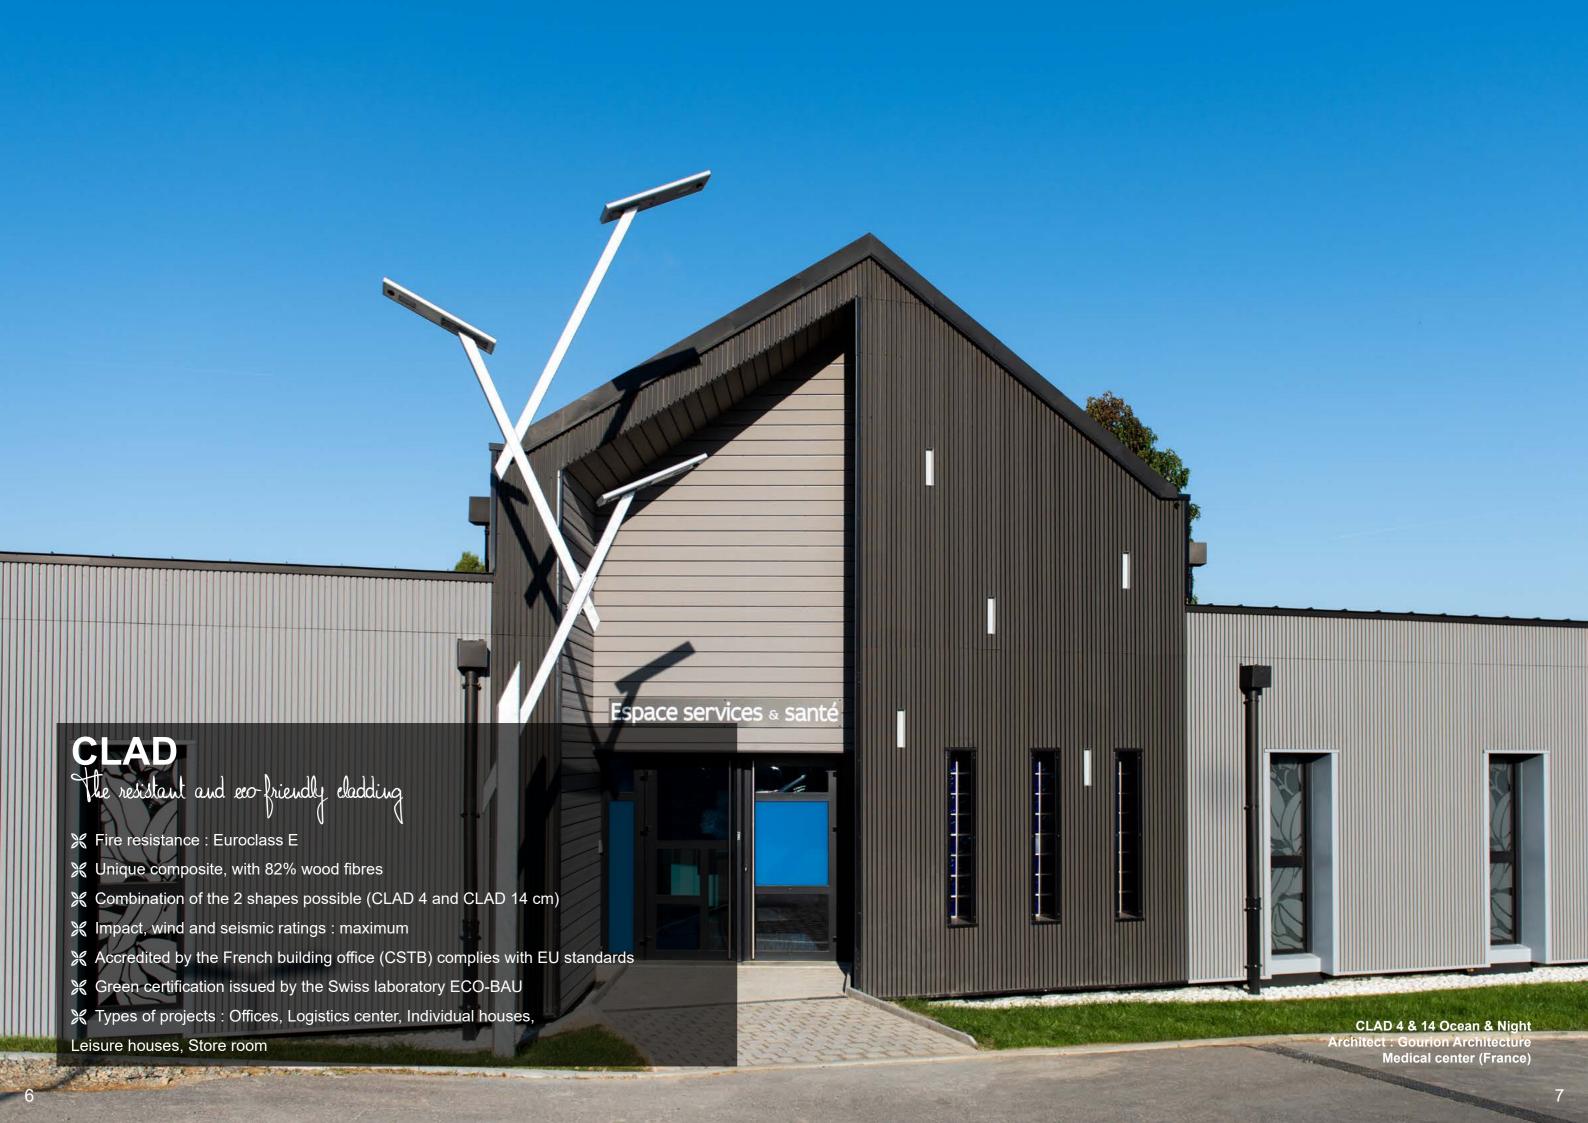

## High resistance

The eco-material VESTA® has technical reinforcement at its core, giving it strong resistance to :

- 💥 mould and urban pollutions in order to avoid depigmentation, stain or surface blackening
- parasites and insects
- > UV rays for a rare colour stability
- Its mechanical characteristics combining lightness, flexibility and solidity allow NEOLIFE® to design solutions with performances that meet the high standards of fire resistance, impacts, wind and earthquakes.

Head office DECK 30 Ocean Contractor : Danone

Bank branch CLAD 4 Sand Contractor : La Banque Postale

**Medical center** CLAD 4 Sun Architect : Patriarche

Offices building CLAD 14 Sun Contractor: Bouygues Immobilier