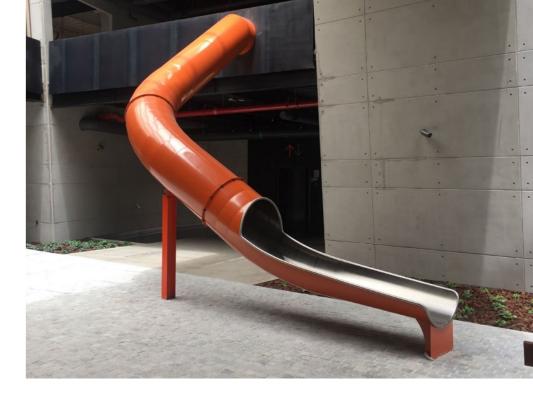

# YouGov Slide

Installed at YouGov headquarters.

The slide has a double kink, which even though it's minimal in it's deviation, gives a great change of direction to the user. The slide was powdercoated in a striking red to fit in with the clients' colour scheme.