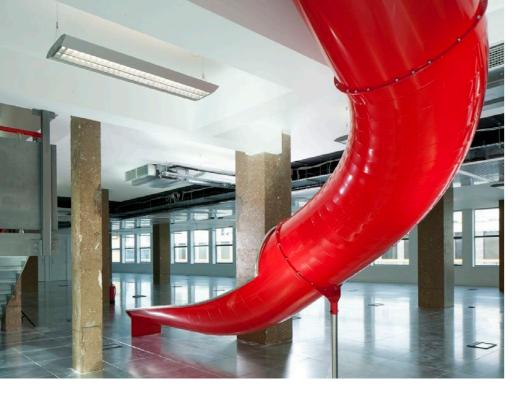

# YouGov Slide

Installed at YouGov headquarters.

The slide has a double kink, which even though it's minimal in it's deviation, gives a great change of direction to the user. The slide was powdercoated in a striking red to fit in with the clients' colour scheme.