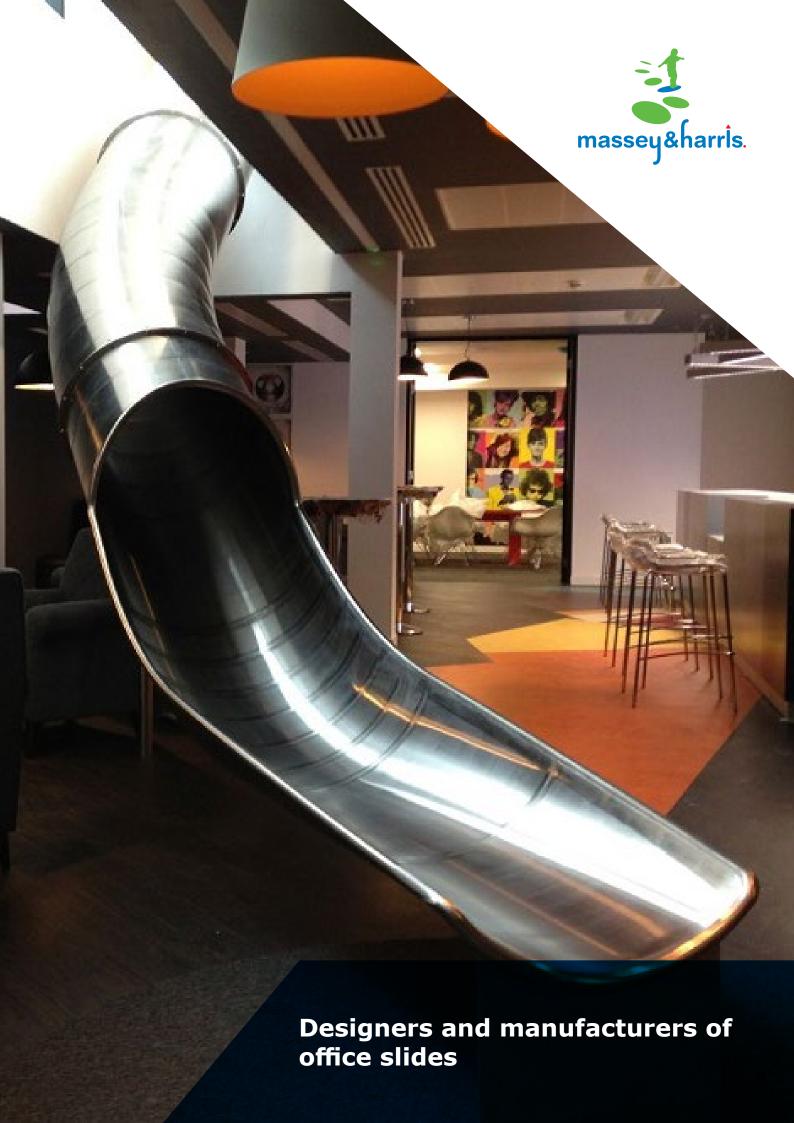

On the following pages, you'll find a selection of our slide installations that we're proud of and push the envelope on design.

Our standard finish is a brushed stainless steel, we can also offer a powder coated exterior finish to most RAL colours. Some other finishes that we can apply are vinyl wraps, and we can also add windows and lookout holes along the slide.