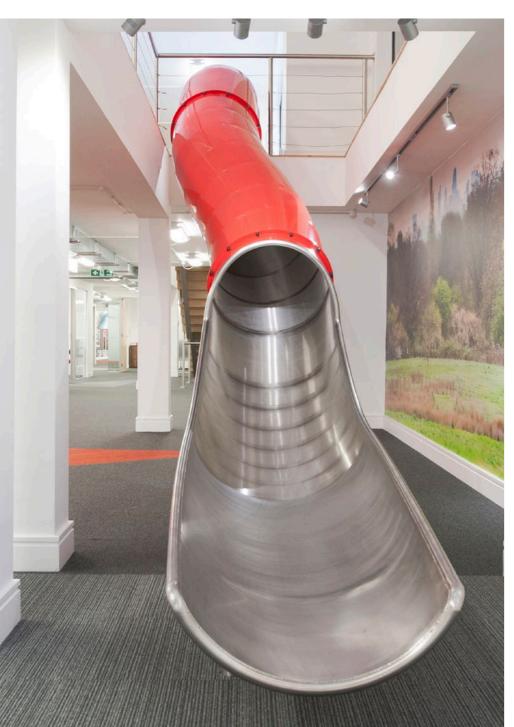

# YouGov Slide

Installed at YouGov headquarters.

The slide has a double kink, which even though it's minimal in it's deviation, gives a great change of direction to the user. The slide was powdercoated in a striking red to fit in with the clients' colour scheme.