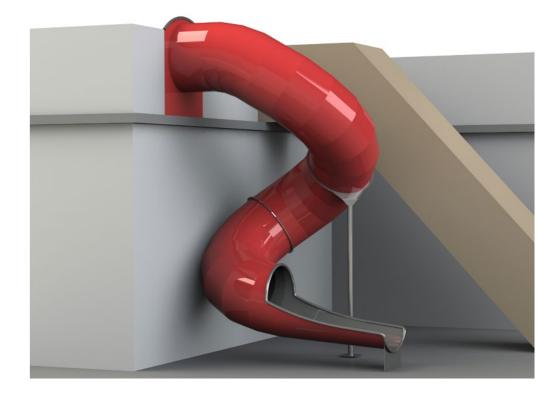

# YouGov Slide

Installed at YouGov headquarters.

The slide has a double kink, which even though it's minimal in it's deviation, gives a great change of direction to the user. The slide was powdercoated in a striking red to fit in with the clients' colour scheme.