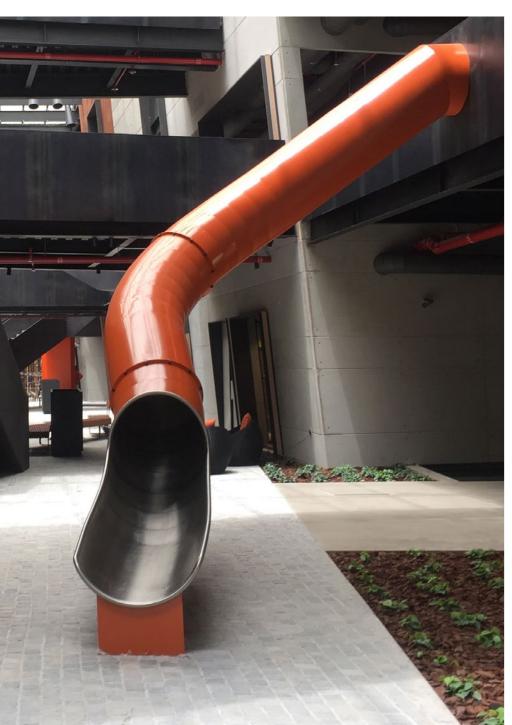

### **Liftshare - Norfolk**

Our client, Liftshare, were after a slide that ran from their office space into the reception area. We also tailored the slide so that it had a customised exit section.

The slide was installed alongside their meeting room giving them an additional unique style. The entrance to the slide was built up with a retaining wall and then wallpapered to give it a truly unique feel.