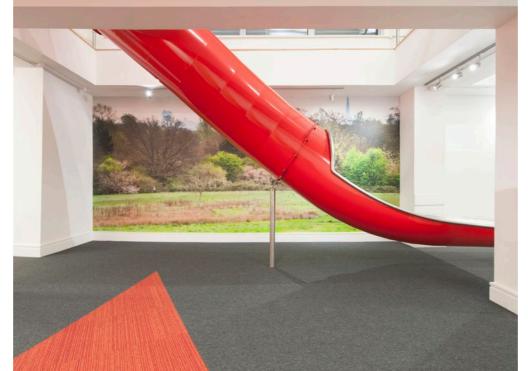

# YouGov Slide

Installed at YouGov headquarters.

The slide has a double kink, which even though it's minimal in it's deviation, gives a great change of direction to the user. The slide was powdercoated in a striking red to fit in with the clients' colour scheme.