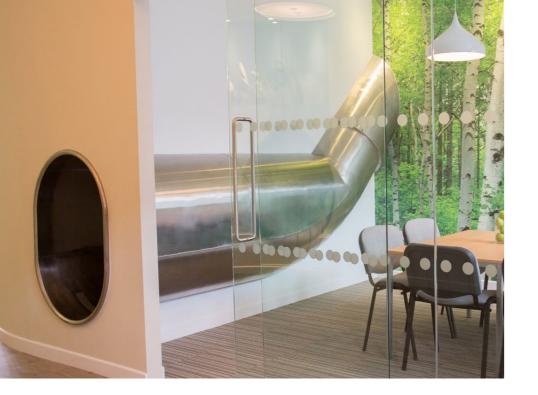

### **Liftshare - Norfolk**

Our client, Liftshare, were after a slide that ran from their office space into the reception area. We also tailored the slide so that it had a customised exit section.

The slide was installed alongside their meeting room giving them an additional unique style. The entrance to the slide was built up with a retaining wall and then wallpapered to give it a truly unique feel.