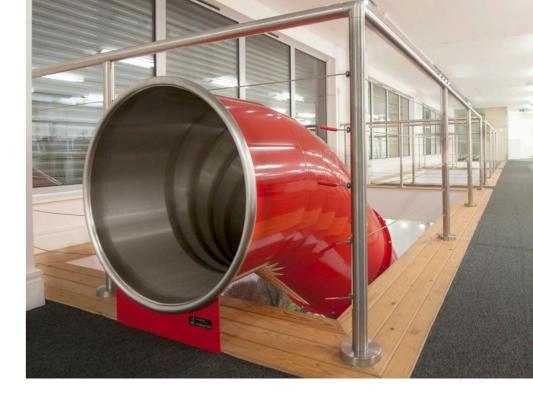

# YouGov Slide

Installed at YouGov headquarters.

The slide has a double kink, which even though it's minimal in it's deviation, gives a great change of direction to the user. The slide was powdercoated in a striking red to fit in with the clients' colour scheme.