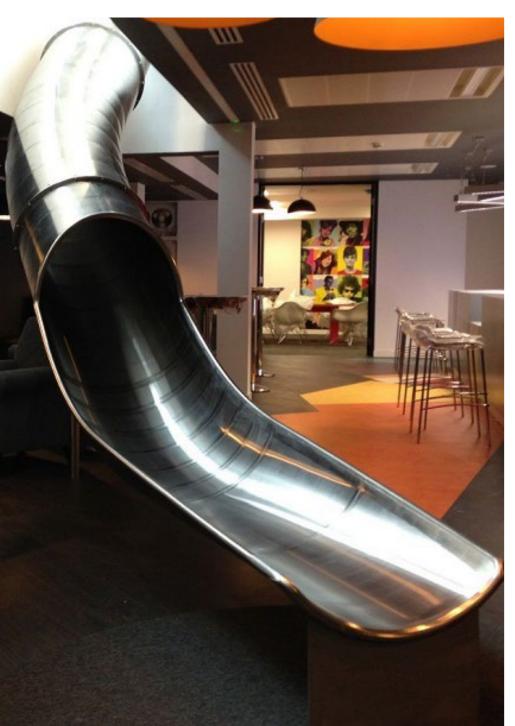

Our standard finish is a brushed stainless steel, we can also offer a powder coated exterior finish to most RAL colours. Some other finishes that we can apply are vinyl wraps, and we can also add windows and lookout holes along the slide.