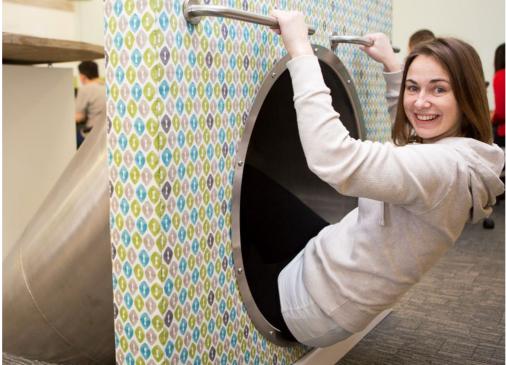

### **Liftshare - Norfolk**

Our client, Liftshare, were after a slide that ran from their office space into the reception area. We also tailored the slide so that it had a customised exit section.

The slide was installed alongside their meeting room giving them an additional unique style. The entrance to the slide was built up with a retaining wall and then wallpapered to give it a truly unique feel.