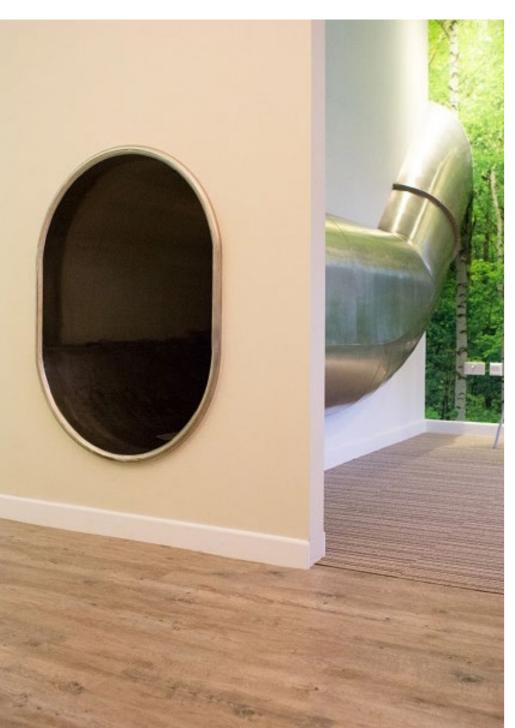

### **Liftshare - Norfolk**

Our client, Liftshare, were after a slide that ran from their office space into the reception area. We also tailored the slide so that it had a customised exit section.

The slide was installed alongside their meeting room giving them an additional unique style. The entrance to the slide was built up with a retaining wall and then wallpapered to give it a truly unique feel.