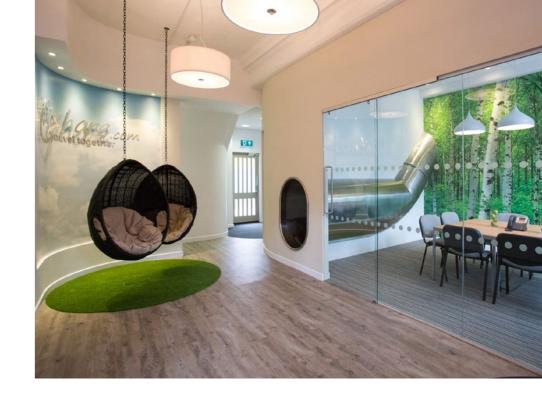

### **Liftshare - Norfolk**

Our client, Liftshare, were after a slide that ran from their office space into the reception area. We also tailored the slide so that it had a customised exit section.

The slide was installed alongside their meeting room giving them an additional unique style. The entrance to the slide was built up with a retaining wall and then wallpapered to give it a truly unique feel.