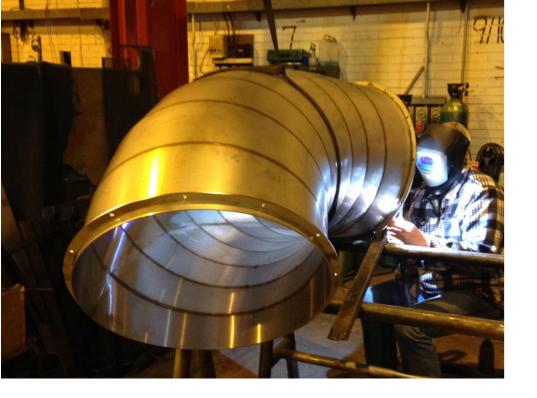

#### Manufacture

Following the design process using the latest CAD and quality engineering processes we manufacture all our products within our Manchester based facility to the EN 1176 standards.

Our production team are clearly focused on providing safe and durable pieces of equipment. We use laser profiling to ensure accuracy and our team of highly skilled welders and fabricators take care and pride in the assembly of our slides.

Our standard finish is a brushed stainless steel, we can also offer a powder coated exterior finish to most RAL colours. Some other finishes that we can apply are vinyl wraps, and we can also add windows and lookout holes along the slide.