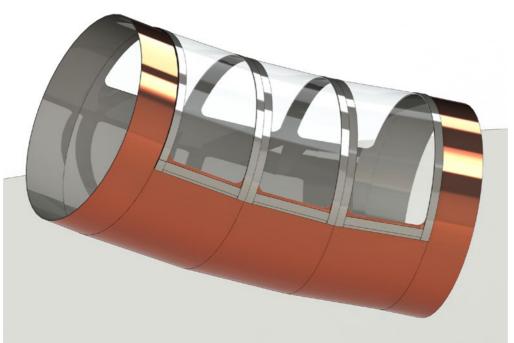

#### Manufacture

Following the design process using the latest CAD and quality engineering processes we manufacture all our products within our Manchester based facility to the EN 1176 standards.

Our production team are clearly focused on providing safe and durable pieces of equipment. We use laser profiling to ensure accuracy and our team of highly skilled welders and fabricators take care and pride in the assembly of our slides.

Our standard finish is a brushed stainless steel, we can also offer a powder coated exterior finish to most RAL colours. Some other finishes that we can apply are vinyl wraps, and we can also add windows and lookout holes along the slide.