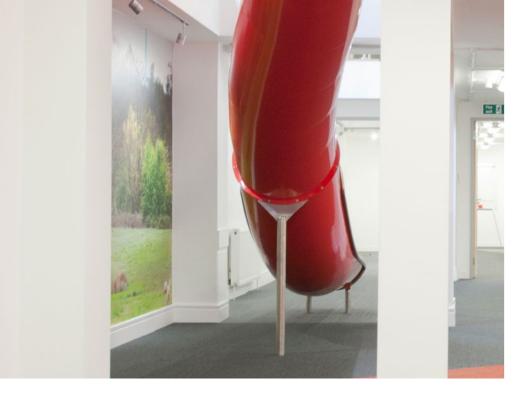

# YouGov Slide

Installed at YouGov headquarters.

The slide has a double kink, which even though it's minimal in it's deviation, gives a great change of direction to the user. The slide was powdercoated in a striking red to fit in with the clients' colour scheme.