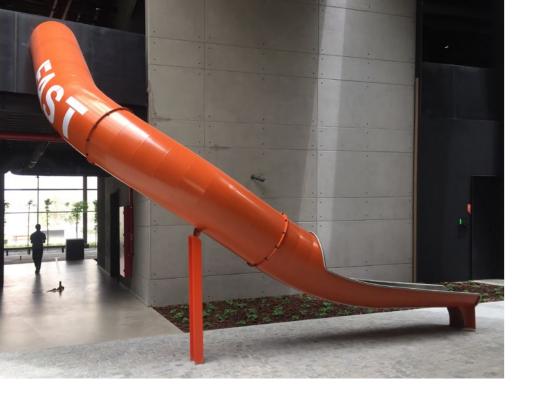

## **Arki Group - Dubai**

Height: 3.9m with 1 bend.
Stylised Entrance Section.
Powdercoated Orange
Additional text transferred onto slide.

Our client, the Arki Group, were after a slide to take them from first floor level to the break out area. We manufactured a slide that curved around 90 degrees, but maintained a fluidity as it transcended down. The overall look is very fluid and utilises curves on the starting section to give the slide a more contemporary look.