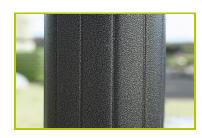

**J2689** 

**1- The 125mm diameter posts** are made of lacquered galvanised steel. The two-tone grey grained finish has a slightly undulating surface for increased scratch resistance.

**2- The coloured panels** are made from a 13mm thick compact material (HPL). Robust in construction, it has excellent weather and vandal resistance properties.