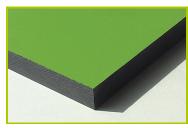

**J2689** 

**1- The 125mm diameter posts** are made of lacquered galvanised steel. The two-tone grey grained finish has a slightly undulating surface for increased scratch resistance.

**2- The coloured panels** are made from a 13mm thick compact material (HPL). Robust in construction, it has excellent weather and vandal resistance properties.