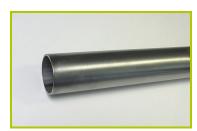

**3- The tubes** are made of 40mm diameter stainless steel, guaranteeing lasting durability and reliability of the equipment.

**4- The slide** is made of rotary moulded polyethylene.

**5- The roof** is made of aluminium painted sheet.