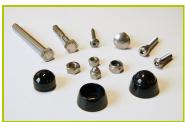

**6- The fixings** are made of stainless or plated steel and protected by anti-vandalism polyamide caps.