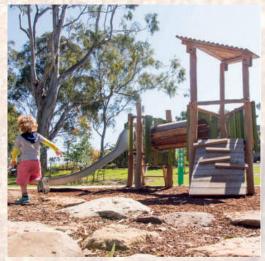

Modular in design and offering progressive levels of difficulty, Origin creates play areas that are in perfect harmony with their natural surroundings.

The irregularity and curvature of the uprights combine to make each piece of play equipment a unique structure.

"Origin changes the feel of an urban play area. It allows children to make a connection with the one of nature's most beautiful material - Robinia. It matures and changes through the years bringing robustness and longevity for many years of innovative play."