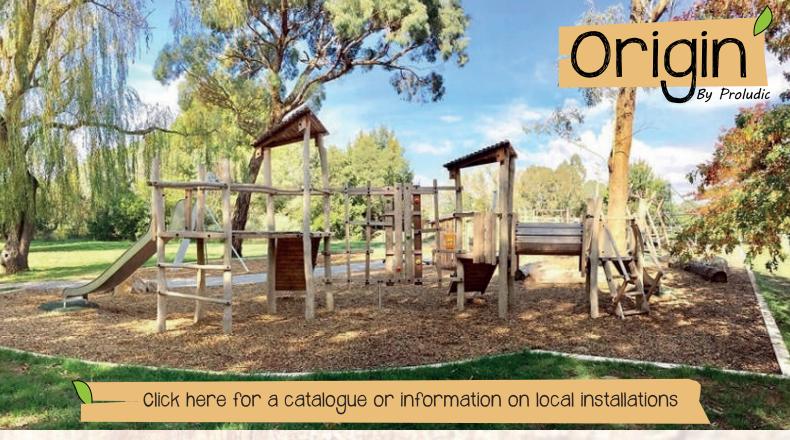

Proludic introduces a Robinia range of equipment created by our design team and manufactured in our own production facilities.

The Origin' range comprises of a series of trails and multi-play structures.

Modular in design and offering progressive levels of difficulty, Origin creates play areas that are in perfect harmony with their natural surroundings.

The irregularity and curvature of the uprights combine to make each piece of play equipment a unique structure.

"Origin changes the feel of an urban play area. It allows children to make a connection with the one of nature's most beautiful material - Robinia. It matures and changes through the years bringing robustness and longevity for many years of innovative play."