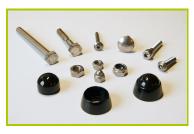

10-The seats are made with a non-slip rubber overmould.

11-The 16mm diameter rope is made of galvanised steel cable covered with polyester.

12-Plastic parts are made of injected polyamide.

**13-The fixings** are made of stainless or plated steel and protected by anti-vandalism polyamide caps.