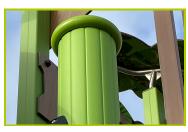

4- The coloured panels are made from a 13mm thick compact material (HPL). Robust in construction, it has excellent weather and vandal resistance properties.

- 5- The slatted fences are made of composite wood (slats of 70 x 30 mm), which is a chip and split resistant waterproof material with UV protection.
- 6- The decorat
  - 6- The decorative fence panels are made of 3mm thick painted aluminium sheets.