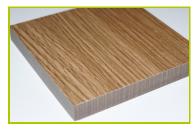

1- Galvanised, painted steel posts 95x95mm, guarantee long term durability.

2- The 125mm diameter posts are made of lacquered galvanised steel. The caps are made of injection moulded polyamide.

**3- The platform** is made from a 12.5mm thick textured and non-slip compact material (HPL).