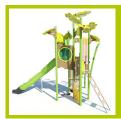

1- Galvanised, painted steel posts 95x95mm, guarantee long term durability.

2- The 125mm diameter posts are made of lacquered galvanised steel. The caps are made of injection moulded polyamide.

**3- The platform** is made from a 12.5mm thick textured and non-slip compact material (HPL).