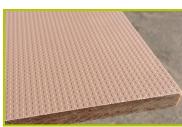

1- Galvanised, painted steel posts 95x95mm, guarantee long term durability.

2- The 125mm diameter posts are made of lacquered galvanised steel. The caps are made of injection moulded polyamide.

**3- The platform** is made from a 12.5mm thick textured and non-slip compact material (HPL).