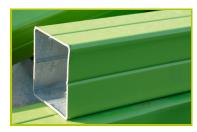

1- Galvanised, painted steel posts 95x95mm, guarantee long term durability.

2- The 125mm diameter posts are made of lacquered galvanised steel. The caps are made of injection moulded polyamide.

**3- The platform** is made from a 12.5mm thick textured and non-slip compact material (HPL).