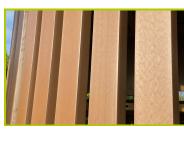

4- The coloured panels are made from a 13mm thick compact material (HPL). Robust in construction, it has excellent weather and vandal resistance properties.

- 5- The slatted fences are made of composite wood (slats of 70 x 30 mm), which is a chip and split resistant waterproof material with UV protection.
- 6- The decorat
  - 6- The decorative fence panels are made of 3mm thick painted aluminium sheets.