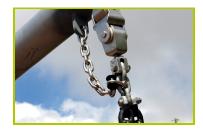

**4-** The double joined swing mechanism is made of stainless steel. A safety chain provides additional support for the pod.

2- The support legs are made from 60mm galvanised steel.

**5-** The coloured panels are made from a 13mm thick compact material (HPL). Robust in construction, it has excellent weather and vandal resistance properties.

6- The fixings are made of stainless or plated steel and protected by anti-vandalism polyamide caps.