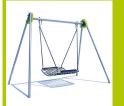

1- The horizontal beam is manufactured from 89mm diameter galvanised steel.

- 3- The braided rope seat is made of galvanised steel, covered in polyester. The connecting parts are in painted aluminium. The seat is fitted to a stainless steel frame structure, made up of two 40 mm diameter posts, and is suspended from small link stainless steel chains covered with thermal retracted polyethylene.

**4-** The double joined swing mechanism is made of stainless steel. A safety chain provides additional support for the pod.

2- The support legs are made from 60mm galvanised steel.

**5-** The coloured panels are made from a 13mm thick compact material (HPL). Robust in construction, it has excellent weather and vandal resistance properties.