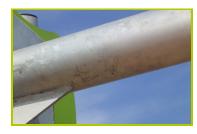

1- The horizontal beam is manufactured from 89mm diameter galvanised steel.

- 3- The braided rope seat is made of galvanised steel, covered in polyester. The connecting parts are in painted aluminium. The seat is fitted to a stainless steel frame structure, made up of two 40 mm diameter posts, and is suspended from small link stainless steel chains covered with thermal retracted polyethylene.