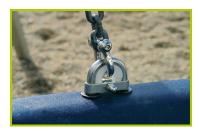

**J444** 



1- The posts are made of painted galvanised steel. The round post has a diameter of 168mm. Dimensions of the square beam 180 x 180 mm.



2- The pod seat is grey in colour and made from a single piece of rotomoulded polyethylene.It is fixed to a stainless steel frame that is fitted with buffers. The pod is suspended from swing chains covered with thermal retracted polyethylene.



**3- PVC sliding rings** are fitted to limit the wear of the metal parts over time. The rings are accessed by a vandal proof, stainless steel shackle. The swing chains are made of galvanised steel.



4- The suspended swivel system is double-jointed and made of stainless steel.



5- The fixings are made of stainless or plated steel and protected by anti-vandalism polyamide caps.