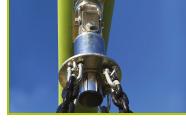

**J444** 



1- The posts are made of painted galvanised steel. The round post has a diameter of 168mm. Dimensions of the square beam 180 x 180 mm.



2- The pod seat is grey in colour and made from a single piece of rotomoulded polyethylene.It is fixed to a stainless steel frame that is fitted with buffers. The pod is suspended from swing chains covered with thermal retracted polyethylene.



**3- PVC sliding rings** are fitted to limit the wear of the metal parts over time. The rings are accessed by a vandal proof, stainless steel shackle. The swing chains are made of galvanised steel.



4- The suspended swivel system is double-jointed and made of stainless steel.



5- The fixings are made of stainless or plated steel and protected by anti-vandalism polyamide caps.