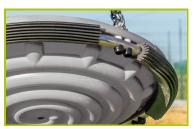

5- The fixings are made of stainless or plated steel and protected by anti-vandalism polyamide caps.