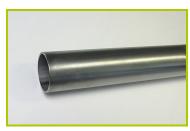

- 3- The tubes are made of stainless steel, guaranteeing lasting durability and reliability of the equipment.
  Draw bar: stainless steel tube Ø 34 mm
  Supporting bar: stainless steel tube Ø 40 mm
  Structural bars: stainless steel tube Ø 60 mm
- 4- The fixing elements are made of painted aluminium.