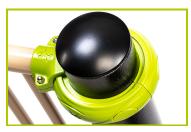

5- The fixings are made of stainless or plated steel and protected by anti-vandalism polyamide caps.