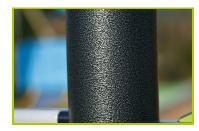

**J5230** 

1- The 102mm diameter posts are made of lacquered galvanised steel. The two-tone grey grained finish has a slightly undulating surface for increased scratch resistance.

2- The caps are made of painted aluminium.