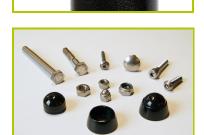

5- The fixings are made of stainless or plated steel and protected by anti-vandalism polyamide caps.