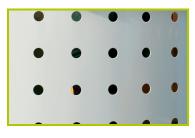

**5- The tunnel**, is made of 3mm perforated aluminium sheet, coated with polyester epoxy lacquer, 427mm in diameter.

**6- The sliding surface** is made of 2mm thick stainless steel, which is shaped, bent and rolled from one piece.

**7- The balcony** is made of 3mm perforated aluminium sheet, coated with polyester epoxy lacquer.

**8- The owl** is made of rotomouled polyethylene.

**9- The fixings** are made of stainless or plated steel and protected by anti-vandalism polyamide caps.