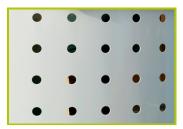

**5- The tunnel**, is made of 3mm perforated aluminium sheet, coated with polyester epoxy lacquer, 427mm in diameter.

**6- The sliding surface** is made of 2mm thick stainless steel, which is shaped, bent and rolled from one piece.

**7- The balcony** is made of 3mm perforated aluminium sheet, coated with polyester epoxy lacquer.

**8- The owl** is made of rotomouled polyethylene.

**9- The fixings** are made of stainless or plated steel and protected by anti-vandalism polyamide caps.