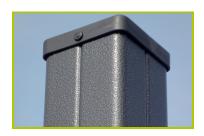

## Adventure (technical specification)

**J2624** 

**1- Galvanised, painted steel posts 95x95mm,** guaranteed long term durability. The caps are made of injection moulded polyamide.

**2- The coloured panels** are made from a 13mm thick compact material (HPL). Robust in construction, it has excellent weather and vandal resistance properties.