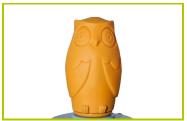

**7- The balcony** is made of 3mm perforated aluminium sheet, coated with polyester epoxy lacquer.

**8- The owl** is made of rotomouled polyethylene.

**9- The fixings** are made of stainless or plated steel and protected by anti-vandalism polyamide caps.