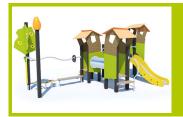

## Adventure (technical specification)

**J2624** 

**1- Galvanised, painted steel posts 95x95mm,** guaranteed long term durability. The caps are made of injection moulded polyamide.

**2- The coloured panels** are made from a 13mm thick compact material (HPL). Robust in construction, it has excellent weather and vandal resistance properties.

**3- The platforms** are made from a 12.5mm thick textured and non-slip compact material (HPL).

**4- The tubes** are made of 40mm diameter stainless steel, guaranteeing lasting durability and reliability of the equipment.

**5- The tunnel**, is made of 3mm perforated aluminium sheet, coated with polyester epoxy lacquer, 427mm in diameter.

**6- The sliding surface** is made of 2mm thick stainless steel, which is shaped, bent and rolled from one piece.

**7- The balcony** is made of 3mm perforated aluminium sheet, coated with polyester epoxy lacquer.

**8- The owl** is made of rotomouled polyethylene.

**9- The fixings** are made of stainless or plated steel and protected by anti-vandalism polyamide caps.