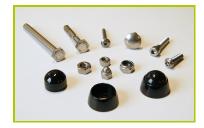

**7- The balcony** is made of 3mm perforated aluminium sheet, coated with polyester epoxy lacquer.

**8- The owl** is made of rotomouled polyethylene.

**9- The fixings** are made of stainless or plated steel and protected by anti-vandalism polyamide caps.