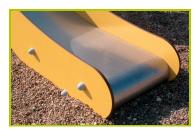

**5- The tunnel**, is made of 3mm perforated aluminium sheet, coated with polyester epoxy lacquer, 427mm in diameter.

**6- The sliding surface** is made of 2mm thick stainless steel, which is shaped, bent and rolled from one piece.