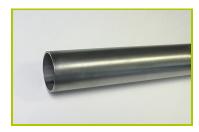

**3- The platforms** are made from a 12.5mm thick textured and non-slip compact material (HPL).

**4- The tubes** are made of 40mm diameter stainless steel, guaranteeing lasting durability and reliability of the equipment.